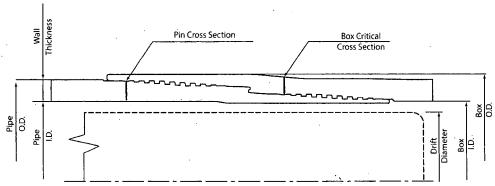

|
| MAKE-UP TORQUES                      |          |                                                                               |
| Yield Torque, (ft-lb)                | 22 600   |                                                                               |
| Minimum Make-Up Torque, (ft-lb)      | 15 000   |                                                                               |
| Optimum Make-Up Torque, (ft-lb)      | 16 500   | External Pressure Consection Pays Only                                        |
| Maximum Make-Up Torque, (ft-lb)      | . 18 200 |                                                                               |
|                                      |          |                                                                               |



NOTE: the content of this Technical Data Sheer is for perendinformation only and does not quarantee performance or imply trues; for a particular purpose, which solds a competent dolling protestional can determine considering the specific installation and operation peranders. This information superserts all provinces so it his connection information that is protected of white additional description of the latest information. Anyther using the information facen does so at their contest. To verify that you have the faces it reconcell information, please contact PAO. TMIT Technical Sales in Rospin (Tel. 47, 495) 775-76-00. Email technical septimes proving and TMX PSOU in North An encal (Tel. -1, 1281)949-1042, Small technical septimes over coord.

Print date: 07/10/2018 20:00

# **OXY**

PRD