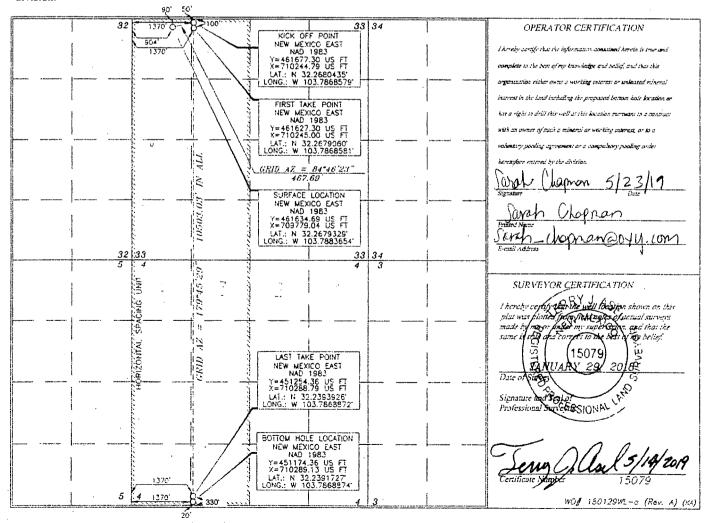

| North/South line | Feet from the | East/West I | ine  | County  |
| N                | 4        | 24 .   | SOUTH     | 31       | EAST, 1     | N. M. P. M. |          | 20'                  | SOUTH            | 1370'         | WEST        |      | EDDY    |
| Dedicated        | Acres    | Joint  | or Infill | Consolic | lation Code | Order No.   | J        |                      | <u> </u>         | <u>-</u>      |             |      |         |
| 4                | ٥        |        |           |          |             |             |          |                      |                  |               |             |      |         |

No allowable will be assigned to this completion until all interests have been consolidated or a non-standard unit has been approved by the division.



| UL Section Township Range Lot Feet From N/S Feet From E/W County  Latitude  32.248 8435  Longitude  103. 186.5579  Longitude  103. 186.5579  Longitude  103. 186.5579  Longitude  104. Feet From N/S Feet From E/W County  NAD  NAD  NAD  Longitude  105. 186.5579  Longitude  106. NoWh 1370  NAD  Longitude  108. 186.5579  NAD  NAD  Longitude  109. 186. NoWh 1370  NAD  NAD  NAD  NAD  NAD  NAD  NAD  NA