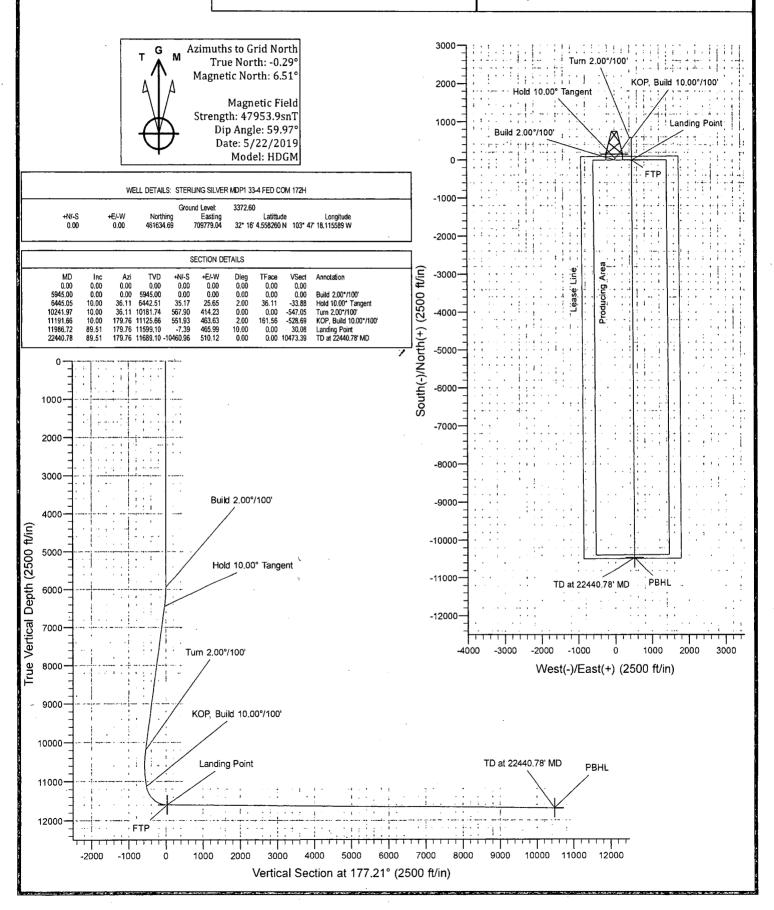

|



Project: PRD NM DIRECTIONAL PLANS (NAD 1983) Site: STERLING SILVER MDP1 33-4 FED COM

Well: STERLING SILVER MDP1 33-4 FED COM 172H

Wellbore: WB00

Design: Permitting Plan

PROJECT DETAILS: NM DIRECTIONAL PLANS (NAD 1983)

Geodetic System: US State Plane 1983

Datum: North American Datum 1983

Ellipsoid: GRS 1980

Zone: New Mexico Eastern Zone

System Datum: Mean Sea Level



# 1. Geologic Formations

| TVD of target | 11689' | Pilot Hole Depth              | N/A  |
|---------------|--------|-------------------------------|------|
| MD at TD:     | 22440' | Deepest Expected fresh water: | 434' |

# **Delaware Basin**

| Formation       | TVD - RKB | <b>Expected Fluids</b> |
|-----------------|-----------|------------------------|
| Rustler         | 434       |                        |
| Salado          | 798       | Brine                  |
| Castile         | 2,723     | Brine                  |
| Lamar/Delaware  | 4,215     | Brine                  |
| Bell Canyon     | 4,241     | Oil/Gas                |
| Cherry Canyon   | 5,111     | Oil/Gas                |
| Brushy Canyon   | 6,398     | Losses                 |
| Bone Spring     | 8,020     | Oil/Ga