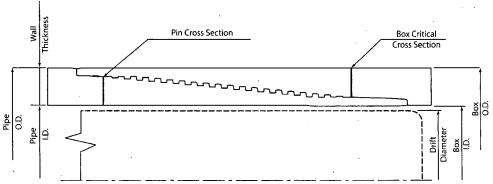

|
| Uniaxial Bending (deg/100ft)         | . 28.0   |                                     | 4-                   |
| MAKE-UP TORQUES                      |          |                                     |                      |
| Yield Torque, (ft-lb)                | 22 200   |                                     | NE .                 |
| Minimum Make-Up Torque, (ft-lb)      | 12 500   |                                     | A SEC                |
| Optimum Make-Up Torque, (ft-lb)      | 13 900   | External Prossure                   | Correction Pipe Bedy |
| Maximum Make-Up Torque, (ft-lb)      | 15 300   |                                     |                      |
| . 1                                  |          |                                     |                      |



HOTE: The content of this Technical Data Sheer in for general information only and does not guarantee percomance or imply functions against labeling professional conditions are considered in the specific installation and operation parameters. This information superacted all professionals for the contention information that is professional and operation parameters. This information superacted all professionals continued in that is professional and obtained and that is professional and that is

Print date: 07/10/2018 20:11

# TECHNICAL DATA SHEET TMK UP SF 7.625 X 26.4 L80 HC

| TUBULAR PARAMETERS                   |          | PIPE BODY PROPERTIES                                                          |
|--------------------------------------|----------|---------------------------------