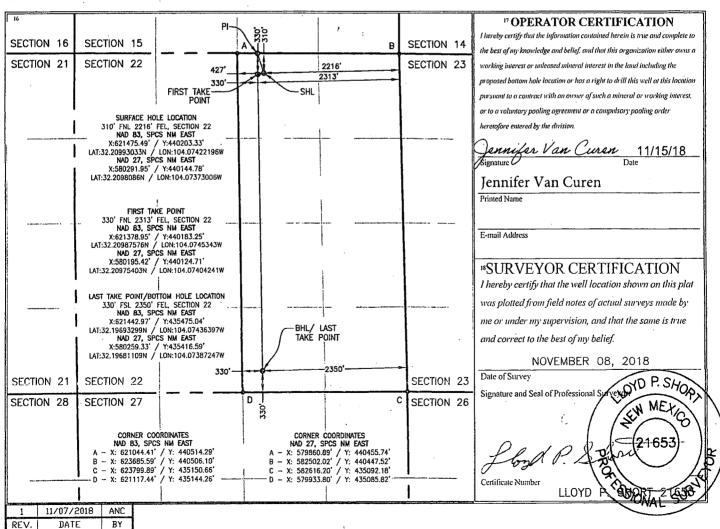

☐ AMENDED REPORT

WELL LOCATION AND ACREAGE DEDICATION PLAT

| API Number                                                               |                               |                            | ļ     | <sup>2</sup> Pool Code |                       | <sup>3</sup> Pool Name |                             |      |                        |                          |        |  |
|--------------------------------------------------------------------------|-------------------------------|----------------------------|-------|------------------------|-----------------------|------------------------|-----------------------------|------|------------------------|--------------------------|--------|--|
| 98220                                                                    |                               |                            |       |                        |                       |                        | PURPLE SAGE; WOLFCAMP (GAS) |      |                        |                          |        |  |
| 4 Property                                                               | Code                          |                            |       |                        | <sup>5</sup> Property | operty Name            |                             |      |                        | <sup>6</sup> Well Number |        |  |
| 32 6                                                                     | 32 6252 CHICKEN FRY 22 WXY FC |                            |       |                        |                       |                        |                             |      |                        | 12H                      |        |  |
| <sup>7</sup> OGRID                                                       |                               | <sup>8</sup> Operator Name |       |                        |                       |                        |                             |      | <sup>9</sup> Elevation |                          |        |  |
| 3720                                                                     | 98                            | MARATHON OIL PERMIAN L     |       |                        |                       |                        | .C                          |      |                        |                          |        |  |
| <sup>10</sup> Surface Location                                           |                               |                            |       |                        |                       |                        |                             |      |                        |                          |        |  |
| UL or lot no.                                                            | Section                       | Township                   | Range | Lot Idn                | Feet from the         | North/South line       | Feet from the               | East | East/West line         |                          | County |  |
| В                                                                        | 22                            | T24S                       | R28E  |                        | 310                   | NORTH                  | 2216                        | EAS  | EAST                   |                          | EDDY   |  |
| " Bottom Hole Location If Different From Surface                         |                               |                            |       |                        |                       |                        |                             |      |                        |                          |        |  |
| UL or lot no.                                                            | Section                       | Township                   | Range | Lot Idn                | Feet from the         | North/South line       | Feet from the               | East | East/West line         |                          | County |  |
| 0                                                                        | 22                            | T24S                       | R28E  |                        | 330                   | SOUTH                  | 2350                        | EAS  | ST                     | EDDY                     |        |  |
| 12 Dedicated Acres 13 Joint or Infill 14 Consolidation Code 15 Order No. |                               |                            |       |                        |                       |                        |                             |      |                        |                          |        |  |
| 320.00                                                                   |                               |                            | ,     |                        |                       |                        |                             |      |                        |                          |        |  |
|                                                                          |                               |                            |       |                        |                       |                        |                             |      |                        |                          |        |  |