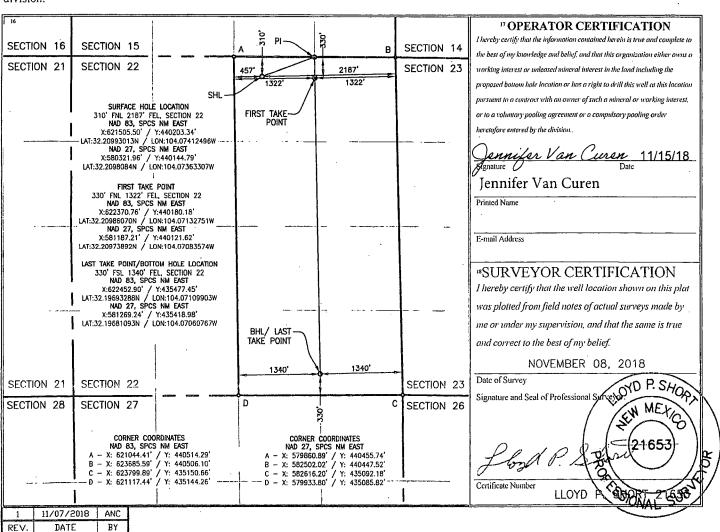

☐ AMENDED REPORT

## WELL LOCATION AND ACREAGE DEDICATION PLAT

|                                                  | API Numbe                                                                | r                          | ,                          | 98220   | 1             | PURPLE SAGE; WOLFCAMP (GAS) |                          |                        |             | 3)     |
|--------------------------------------------------|--------------------------------------------------------------------------|----------------------------|----------------------------|---------|---------------|-----------------------------|--------------------------|------------------------|-------------|--------|
| 4 Property                                       | Code                                                                     | <sup>5</sup> Property Name |                            |         |               |                             | <sup>6</sup> Well Number |                        |             |        |
|                                                  |                                                                          | CHICKEN FRY 22 WA FC       |                            |         |               |                             | 15H                      |                        |             |        |
| <sup>7</sup> OGRID                               |                                                                          |                            | <sup>8</sup> Operator Name |         |               |                             |                          | <sup>9</sup> Elevation |             |        |
| 3720                                             | 98                                                                       |                            | MARATHON OIL PERMIAN LLC . |         |               |                             |                          | √ 3006'                |             |        |
|                                                  | <sup>™</sup> Surface Location                                            |                            |                            |         |               |                             |                          |                        |             |        |
| UL or lot no.                                    | Section                                                                  | Township                   | Range                      | Lot Idn | Feet from the | North/South line            | Feet from the            | Eas                    | t/West line | County |
| В                                                | 22                                                                       | T24S                       | R28E                       |         | 310           | NORTH                       | 2187                     | EAST                   |             | EDDY   |
| " Bottom Hole Location If Different From Surface |                                                                          |                            |                            |         |               |                             |                          |                        |             |        |
| UL or lot no.                                    | Section                                                                  | Township                   | Range                      | Lot Idn | Feet from the | North/South line            | Feet from the            | Eas                    | t/West line | County |
| P ;                                              | 22                                                                       | T24S                       | R28E                       |         | 330           | SOUTH                       | 1340                     | EAST                   |             | EDDY   |
| 12 Dedicated Acres                               | 12 Dedicated Acres 13 Joint or Infill 14 Consolidation Code 15 Order No. |                            |                            |         |               |                             |                          |                        |             |        |
| 320.00                                           |                                                                          |                            |                            |         |               |                             |                          |                        |             | . :    |