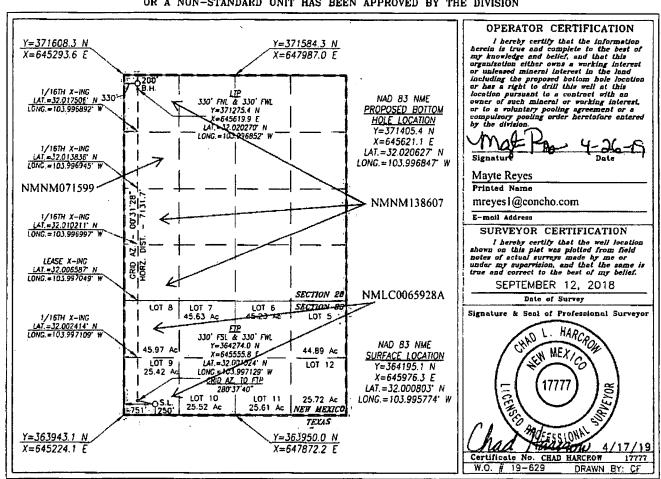

G AMENDED REPORT

| \ \ \ \ \ \ \ \ \ \ \ \ \ \ \ \ \ \ \ | WELL LOCATION AND | ACREAGE DEDICATION PLAT |             |
|---------------------------------------|-------------------|-------------------------|-------------|
| API Number                            | Pool Code         | Pool Name               |             |
| 30-015-45165                          | 98220             | olfcamp Gas             |             |
| Property Code                         | Prop              | erty Name               | Well Number |
| 322243                                | LITTLEFIELD :     | 708H                    |             |
| OGRID No.                             |                   | ator Name               | Elevation   |
| 220137                                | COG OPE           | 2863.5'                 |             |

## Surface Location

| UL or lot No. | Section | Township | Range | Lot idn | Feet from the | North/South line | Feet from the | East/West line | County |
|---------------|---------|----------|-------|---------|---------------|------------------|---------------|----------------|--------|
| 9             | 33      | 26-S     | 29-E  |         | 250           | SOUTH            | 751           | WEST           | EDDY   |

## Bottom Hole Location If Different From Surface

| UL or lot No.                                                      | Section | Township | Range | Lot ldn | Feet from the | North/South line | Feet from the | East/West line | County |
|--------------------------------------------------------------------|---------|----------|-------|---------|---------------|------------------|---------------|----------------|--------|
| D                                                                  | 28      | 26-S     | ′29-E |         | 200           | NORTH            | 330           | WEST           | EDDY   |
| Dedicated Acres   Joint or Infill   Consolidation Code   Order No. |         |          |       |         |               |                  |               |                |        |
| 927.09                                                             |         |          |       |         |               |                  |               |                |        |

NO ALLOWABLE WILL BE ASSIGNED TO THIS COMPLETION UNTIL ALL INTERESTS HAVE BEEN CONSOLIDATED OR A NON-STANDARD UNIT HAS BEEN APPROVED BY THE DIVISION

Sec. 33 Lot 5: 45.9 Lot 6: 45.94 Lot 7: 46.05 Lot 8: 46.09 Lot 9: 25.35 Lot 10: 25.64 Lot 11: 25.92 Lot 12: 26.2