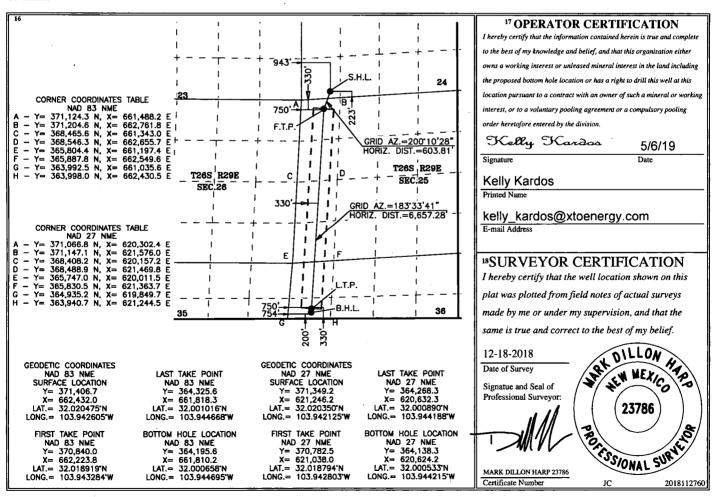

#### WELL LOCATION AND ACREAGE DEDICATION PLAT

| 30-015-45587               | 98220            | PURPLE SAGE; WOLFCAMP |                          |
|----------------------------|------------------|-----------------------|--------------------------|
| <sup>4</sup> Property Code | <sup>5</sup> Pr  | operty Name           | <sup>6</sup> Well Number |
|                            | ROSS D           | RAW 25-36 FED         | 101H                     |
| 7 OGRID No.                | 8 O <sub>I</sub> | perator Name          | <sup>9</sup> Elevation   |
| 005380                     | ENERGY, INC.     | 2,940'                |                          |
|                            | 10 Sur           | face Location         |                          |

| UL or lot no.      | Section     | Township    | Range           | Lot Idn    | Feet from the | North/South line | Feet from the | East/West line | County |
|--------------------|-------------|-------------|-----------------|------------|---------------|------------------|---------------|----------------|--------|
| М                  | 24          | 26 S        | 29 E            |            | 223           | SOUTH            | 943           | WEST           | EDDY   |
|                    |             |             | иBot            | ttom Hol   | e Location If | Different Fron   | n Surface     |                |        |
| UL or lot no.      | Section     | Township    | Range           | Lot Idn    | Feet from the | North/South line | Feet from the | East/West line | County |
| L1                 | 36          | 26 S        | 29 E            |            | 200           | SOUTH            | 754           | WEST           | EDDY   |
| 12 Dedicated Acres | 13 Joint or | Infill 14 C | Consolidation ( | Code 15 Or | der No.       |                  |               |                |        |
| 447.9              |             |             |                 |            |               |                  |               |                |        |

No allowable will be assigned to this completion until all interests have been consolidated or a non-standard unit has been approved by the division.

| ntent          | : X                         | As Dril               | led          |          |                 |                                                    |                  |          |             |       |       |         | JUL &                                           | <b>0</b> 16.9 |  |
|----------------|-----------------------------|-----------------------|--------------|----------|-----------------|----------------------------------------------------|------------------|----------|-------------|-------|-------|---------|-------------------------------------------------|---------------|--|
| API #          | 15-455                      | 587                   |              |          |                 |                                                    |                  |          |             |       |       | DIS     | TRICTILA                                        | HTESIAO.C.D   |  |
| Opei           | rator Nai<br>Energ          | me:                   | <u> </u>     |          |                 |                                                    | erty N<br>s Dra  |          |             | Fed ( | Com   |         |                                                 | Well Number   |  |
| ick C          | off Point                   | (KOP)                 |              |          |                 | <u> </u>                                           |                  |          |             |       |       |         |                                                 |               |  |
| UL<br>M        | Section 24                  | Township<br>26S       | Range<br>29E | Lot      | Feet 245        |                                                    | From N           |          | Feet<br>942 |       | From  | n E/W   | County<br>Eddy                                  |               |  |
| Latitu         | l                           | <u> </u>              | 1202         |          | Longitu<br>-103 |                                                    |                  | <u> </u> | ,           |       | ****  | -       | NAD8                                            | 3             |  |
| irst T         | ake Poir                    | nt (FTP)              |              |          | 1               |                                                    |                  |          |             |       |       |         | -                                               |               |  |
| UL<br>D        | Section<br>25               | Township<br>26S       | Range<br>29E | Lot      | Feet<br>330     |                                                    | From North       |          | Feet<br>750 |       |       | n E/W   | County<br>Eddy                                  |               |  |
| Latitu         | l                           | L                     | 1202         | <u>l</u> | Longitu         | 330   North   750   West   Longitude   -103.943284 |                  |          |             |       |       |         | NAD<br>NAD83                                    |               |  |
| ast T          | ake Poin                    | t (LTP)  Township 26S | Range<br>29E | Lot<br>1 | Feet<br>330     |                                                    | m N/S            | Feet     |             | From  |       | Coun    | •                                               | •             |  |
| Latitu         | l                           |                       | Z9L          |          | Longitu         | Longitude NAC                                      |                  |          |             |       |       | NAD NAD | · <u>*                                     </u> |               |  |
|                |                             | defining v            | vell for th  | ne Hori  | zontal S        | pacing                                             | g Unit?          | ) [      | N           |       |       |         |                                                 |               |  |
| Spacir<br>API# | ng Unit.                    |                       | ide API if   | availal  | ble, Ope        | rator                                              | Name             | and v    | well n      | umber | for I | Definii | ng well fo                                      | or Horizontal |  |
| Opei           | 15-455<br>rator Nai<br>ENER |                       |              |          |                 |                                                    | perty N<br>SS Di |          |             | 36 FE | ED C  | COM     |                                                 | Well Numbe    |  |