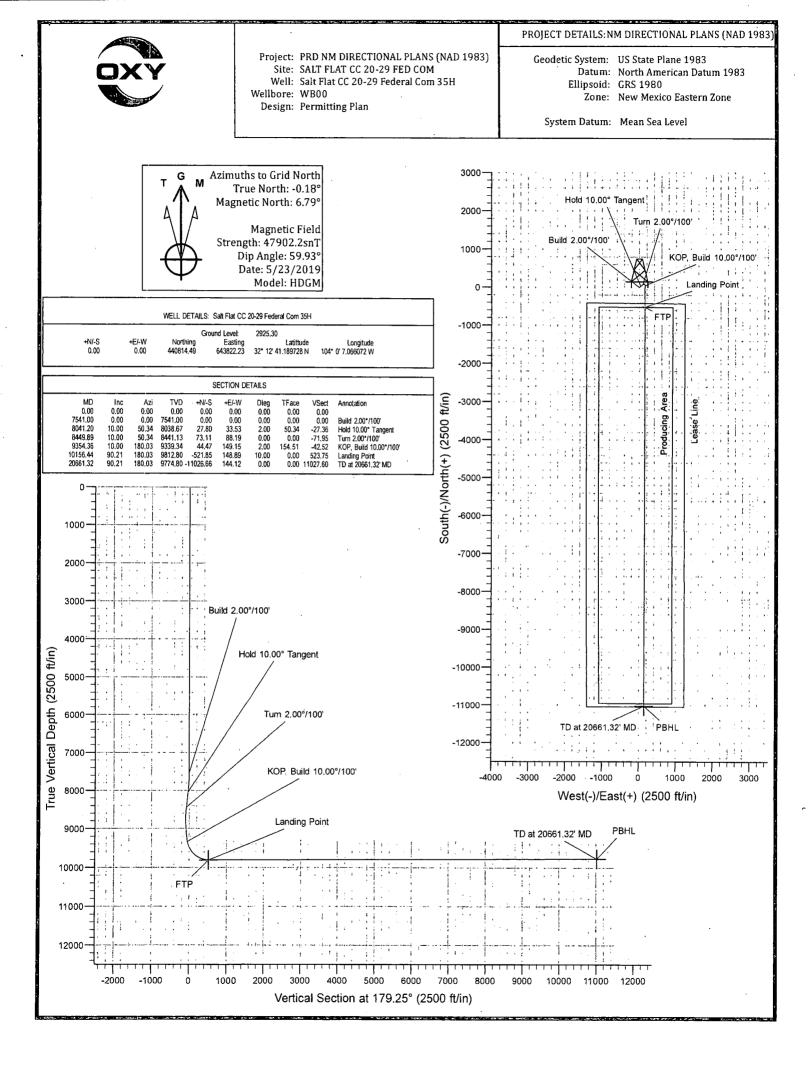

Kick Off Point (KOP)

| UL<br>Ą    | Section<br>2つ | Township<br>245 | Range<br>295 | Lot    | Feet<br>50 | From N/S<br>Morth | Feet<br>1090 | From E/W | County<br>EDD Y |  |
|------------|---------------|-----------------|--------------|--------|------------|-------------------|--------------|----------|-----------------|--|
| Latitu     | de            |                 |              |        | Longitude  |                   |              |          | NAD J           |  |
| 32.2101434 |               |                 |              | -104.0 | 014861     |                   |              | NAD83    |                 |  |

#### First Take Point (FTP)

| UL         | Section  | Township | Range | Lot     | Feet  | From N/S  | Feet | From E/W | County |  |
|------------|----------|----------|-------|---------|-------|-----------|------|----------|--------|--|
| A          | 20       | 245      | 296   |         | 100   | nown      | 1090 | last     | EDAM   |  |
| Latitu     | Latitude |          |       |         |       | Longitude |      |          |        |  |
| 32.2100059 |          |          |       | -104.00 | 14860 |           |      | NA183    |        |  |