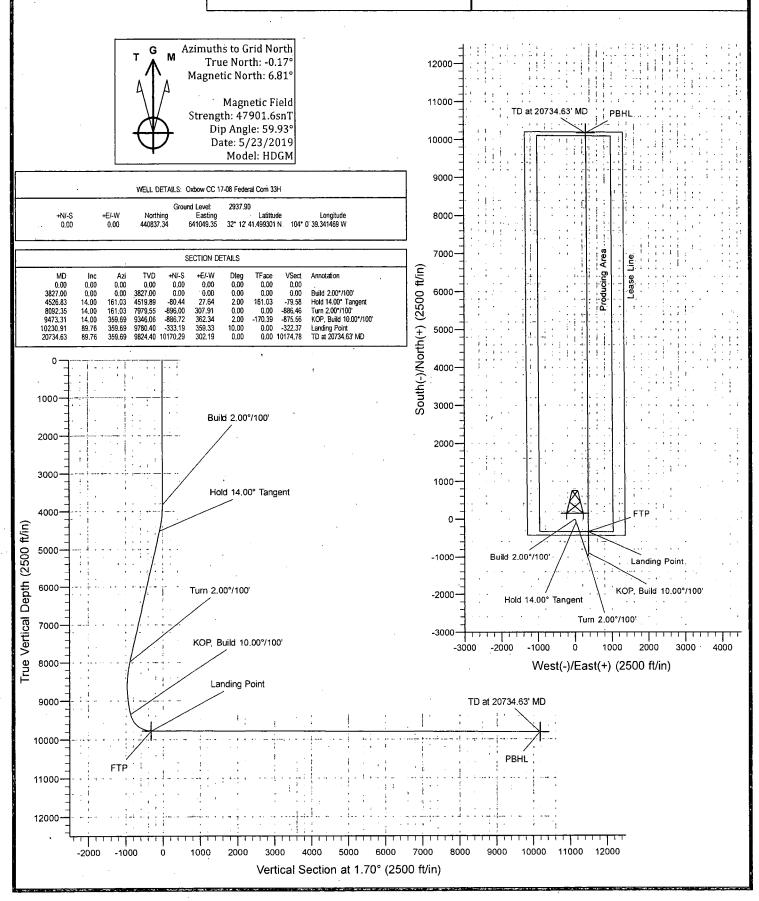

Location:

State: County: NM EDDY

NM **EDDY** 

Field/Pool:

PURPLE SAGE WOLFCAMP

PIERCE CROSSING-BONE SPRING

Well/Facility:

OXBOW CC 17-8 FEDERAL COM 33H Sec 17 T24S R29E Mer NMP SWSW 432FSL 1293FWL

32.211527 N Lat, 104.010928 W Lon

OXBOW CC 17-08 FEDERAL COM 33H Sec 17 T24S R29E SWSW 432FSL 1293FWL

32.211529 N Lat, 104.010925 W Lon