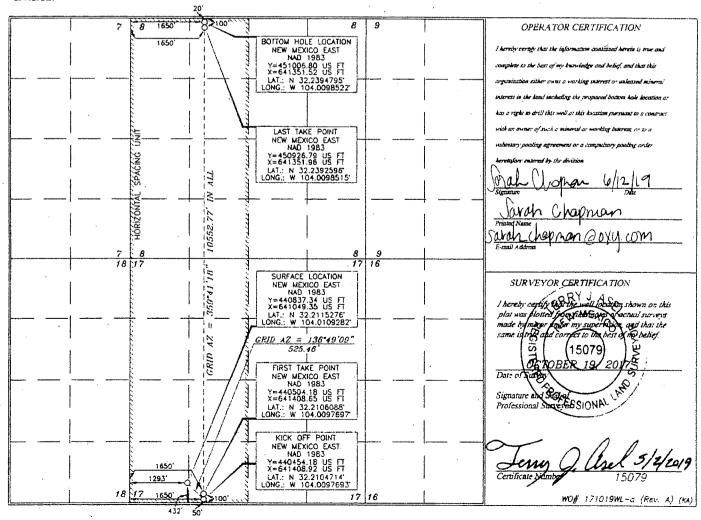

# PECOS DISTRICT ORILLING CONDITIONS OF APPROVAL

**OPERATOR'S NAME:** OXY USA INC.

**LEASE NO.:** NMNM 094651

WELL NAME & NO.: | 33H-OXBOW CC 17-08 FED COM

**SURFACE HOLE FOOTAGE:** 432'/S & 1293'/W **BOTTOM HOLE FOOTAGE** 20'/N & 1650'/W

**LOCATION:** | T-24S, R-29E, S-17. NMPM

COUNTY: | EDDY, NM

COA

| H2S                  | ← Yes            | • No             |              |
|----------------------|------------------|------------------|--------------|
| Potash               | • None           | Secretary        | C R-111-P    |
| Cave/Karst Potential | Low              | • Medium         | ( High       |
| Variance             | None             | Flex Hose        | Other        |
| Wellhead             | Conventional     | Multibowl        | Both         |
| Other                | ☐4 String Area   | Capitan Reef     | ☐ WIPP       |
| Other                | □ Fluid Filled   | ∇ Cement Squeeze | ☐ Pilot Hole |
| Special Requirements | ☐ Water Disposal | <b>▽</b> COM     | ☐ Unit       |