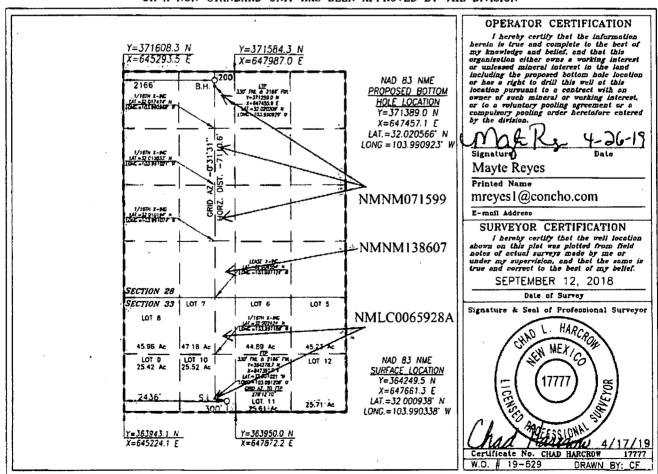

WELL LOCATION AND ACDEACE DEDICATION DIAT

| API Number    | Pool Code     | Pool Name                   | <u></u>   |  |  |  |  |
|---------------|---------------|-----------------------------|-----------|--|--|--|--|
| 30-015-45162  | 98220         | 98220 Purple Sage; Wolfcamp |           |  |  |  |  |
| Property Code | Prop          | Property Name               |           |  |  |  |  |
| 322243        | LITTLEFIELD 3 | LITTLEFIELD 33 FEDERAL COM  |           |  |  |  |  |
| OGRID No.     | Oper          | ator Name                   | Elevation |  |  |  |  |
| 229137        | COG OPE       | RATING, LLC                 | 2860.4    |  |  |  |  |

## Surface Location

| - | UL or lot No. | Section | Township      | Range | Lot Idn | Feet from the | North/South line | Feet from the | East/West line | County |
|---|---------------|---------|---------------|-------|---------|---------------|------------------|---------------|----------------|--------|
|   | 10            | 33      | 26 <b>-</b> S | 29-E  |         | 300           | SOUTH            | 2436          | WEST           | EDDY   |

## Bottom Hole Location If Different From Surface

| UL or lot No.         | Section                                                         | Township | Range   | Lot idn | Feet from the | North/South line | Feet from the | East/West line | County |
|-----------------------|-----------------------------------------------------------------|----------|---------|---------|---------------|------------------|---------------|----------------|--------|
| C                     | 28                                                              | 26-S     | 29-E    |         | 200           | NORTH            | 2166          | WEST           | EDDY   |
| Dedicated Acre 927.09 | Dedicated Acres   Joint or Infill   Convolidation Code   927.09 |          | Code Or | der No. |               |                  |               |                |        |

NO ALLOWABLE WILL BE ASSIGNED TO THIS COMPLETION UNTIL ALL INTERESTS HAVE BEEN CONSOLIDATED OR A NON-STANDARD UNIT HAS BEEN APPROVED BY THE DIVISION

Sec. 33 Lot 5: 45.9 Lot 6: 45.94 Lot 7: 46.05 Lot 8: 46.09 Lot 9: 25.35 Lot 10: 25.64 Lot 11: 25.92 Lot 12: 26.2