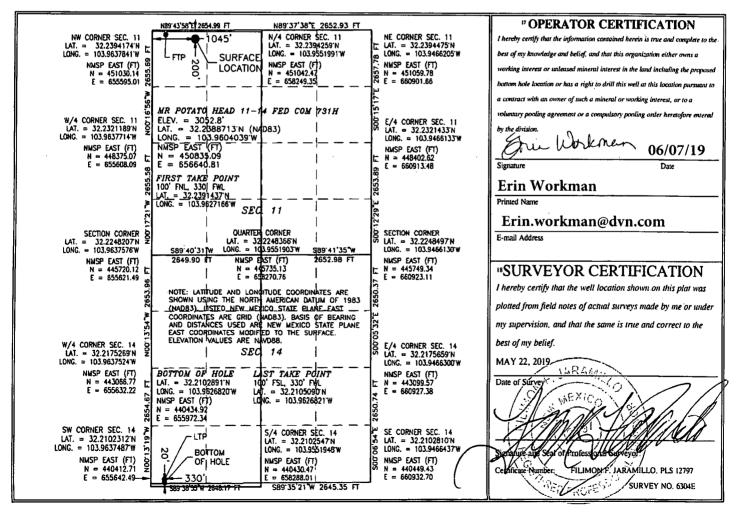

## WELL LOCATION AND ACREAGE DEDICATION PLAT

| 30-01                       | 2 Pool Code 98220 | PURPLE SAGE; WOLFCAMP               |                       |  |  |  |  |
|-----------------------------|-------------------|-------------------------------------|-----------------------|--|--|--|--|
| 1 Property Code 3 2 6 2 5 / |                   | roperty Name<br>IEAD 11-14 FED COM  | ' Well Number<br>731H |  |  |  |  |
| 7 OGRID №.<br>6137          |                   | perator Name DDUCTION COMPANY, L.P. | 'Elevation<br>3052.8  |  |  |  |  |

Surface Location UL or lot no. Section Township Feet from the Range Lot Idn North/South line Feet from the Fast/West line County 29 E n 24 S 11 200 NORTH 1045 WEST **EDDY** " Bottom Hole Location If Different From Surface UL or lot no. Section Township Range Lot Idn Feet from the North/South line Feet from the East/West line County 24 S 29 E 20 SOUTH 330 WEST **EDDY** 12 Dedicated Acres 13 Joint or Infill Consolidation Code <sup>15</sup> Order No. 640