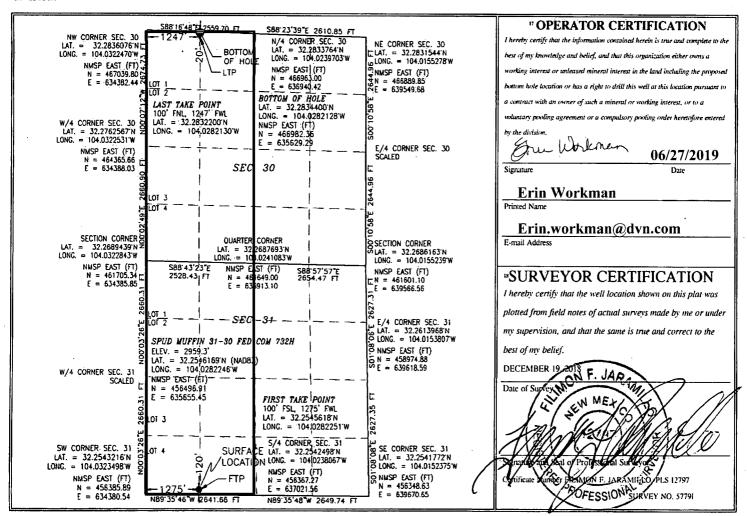

## WELL LOCATION AND ACREAGE DEDICATION PLAT

| 'API Number   | Pool Code        | <sup>3</sup> Pool Name |        |  |  |  |  |
|---------------|------------------|------------------------|--------|--|--|--|--|
| 30-015-4642   | 98220            | 98220 PURPLE SAGE; W   |        |  |  |  |  |
| Property Code | ³.Pr             | * Well Number          |        |  |  |  |  |
| 322920        | SPUD MUFF        | 732H                   |        |  |  |  |  |
| 'OGRID No.    | ¹ Op             | * Elevation            |        |  |  |  |  |
| 6137          | DEVON ENERGY PRO | DUCTION COMPANY, L.P.  | 2959.3 |  |  |  |  |
|               | 10 Sur           | face Location          |        |  |  |  |  |

| UL or lot no.                | Section                | Township     | Range        | Lot Idn    | Feet from the | North/South line | Feet from the | East/West line | County      |
|------------------------------|------------------------|--------------|--------------|------------|---------------|------------------|---------------|----------------|-------------|
| 4                            | 31                     | 23 S         | 29 E         |            | 120           | SOUTH            | 1275          | WEST           | <b>EDDY</b> |
|                              |                        |              | " Bo         | ttom Hol   | e Location It | f Different Fro  | m Surface     |                |             |
| UL or lot no.                | Section                | Township     | Range        | Lot Idn    | Feet from the | North/South line | Feet from the | East/West line | County      |
| 1                            | 30                     | 23 S         | 29 E         |            | 20            | NORTH            | 1247          | WEST           | EDDY        |
| <sup>2</sup> Dedicated Acres | <sup>13</sup> Joint or | r Infill P C | onsolidation | Code 15 Or | der No.       |                  |               |                |             |
| 632.38                       |                        |              |              |            |               |                  |               |                |             |

No allowable will be assigned to this completion until all interests have been consolidated or a non-standard unit has been approved by the division.

NSL Required

Rul 10-28-19

| Intent X As Drilled                                  |                             |                      |              |          |                | OCT 1 5 2019                             |             |           |               |              |            |                     |
|------------------------------------------------------|-----------------------------|----------------------|--------------|----------|----------------|------------------------------------------|-------------|-----------|---------------|--------------|------------|---------------------|
| ÀPI'#                                                |                             |                      |              |          |                |                                          | DISTRIC     |           | TESIA(        | ACD.         |            |                     |
| Operator Name: DEVON ENERGY PRODUCTION COMPANY, L.P. |                             |                      |              |          | V              | Property Name: SPUD MUFFIN 31-30 FED COM |             |           |               |              |            | Well Number<br>732H |
| Kick (                                               | Off Point                   | (KÖP)                |              |          |                |                                          |             |           |               |              |            |                     |
| ÜL                                                   | Section                     | Township             | Range        | Lot      | Feet           | From                                     |             | Feet      |               | n E/W        | County     | ·                   |
| Latit                                                |                             |                      |              |          | 100<br>Longitu |                                          | JTH         | 1247      | W             | EST EDDY NAD |            |                     |
| Lacico                                               | Latitude Longi 32.254562 -1 |                      |              |          |                |                                          |             |           |               |              | 83         | 3                   |
| First UL                                             | Take Poir                   | nt (FTP)             | Bango        | Lot      | Feet           | From                                     | NI/C        | Feet      | T G-o-        | n E/W        | County     |                     |
| M                                                    | 31                          | 23S                  | Range<br>29E | 4        | 100            | SOU                                      |             | 1275      | WE            |              | EDDY       |                     |
| Latitude   Longi   32.2545618   104                  |                             |                      |              |          |                | itude<br>.0282251                        |             |           |               |              |            |                     |
| Last T<br>UL<br>D                                    | Section 30                  | t (LTP) Township 23S | Range<br>29E | Lot<br>1 | Feet<br>100    | From N/S<br>NORTH                        | Feet<br>124 | 1         | om E/W<br>EST | Count        |            |                     |
| 32.2                                                 | <sup>ide</sup><br>283220    | 0                    |              |          | Longitu 104.0  | tude NAD .0282130 83                     |             |           |               |              |            |                     |
|                                                      |                             |                      |              |          |                |                                          |             |           |               |              |            |                     |
| s this                                               | well the                    | defining w           | vell for th  | e Horiz  | ontal Sp       | pacing Unit?                             | · [         | N         |               |              |            |                     |
| s this                                               | well an i                   | nfill well?          |              | Y        |                |                                          |             |           |               |              |            |                     |
|                                                      | l is yes pl<br>ng Unit.     | ease provi           | de API if a  | availab  | le, Oper       | ator Name                                | and w       | vell numb | per for I     | Definir      | ng well fo | r Horizontal        |
| API#                                                 | •                           |                      |              |          |                |                                          |             |           |               |              |            |                     |
| Operator Name:                                       |                             |                      |              |          |                | Property Name:                           |             |           |               |              |            | Well Number         |
| Devon Energy Production Company, L.P.                |                             |                      |              |          |                | Spud Muffin 31-30 FED COM                |             |           |               |              | 621H       |                     |