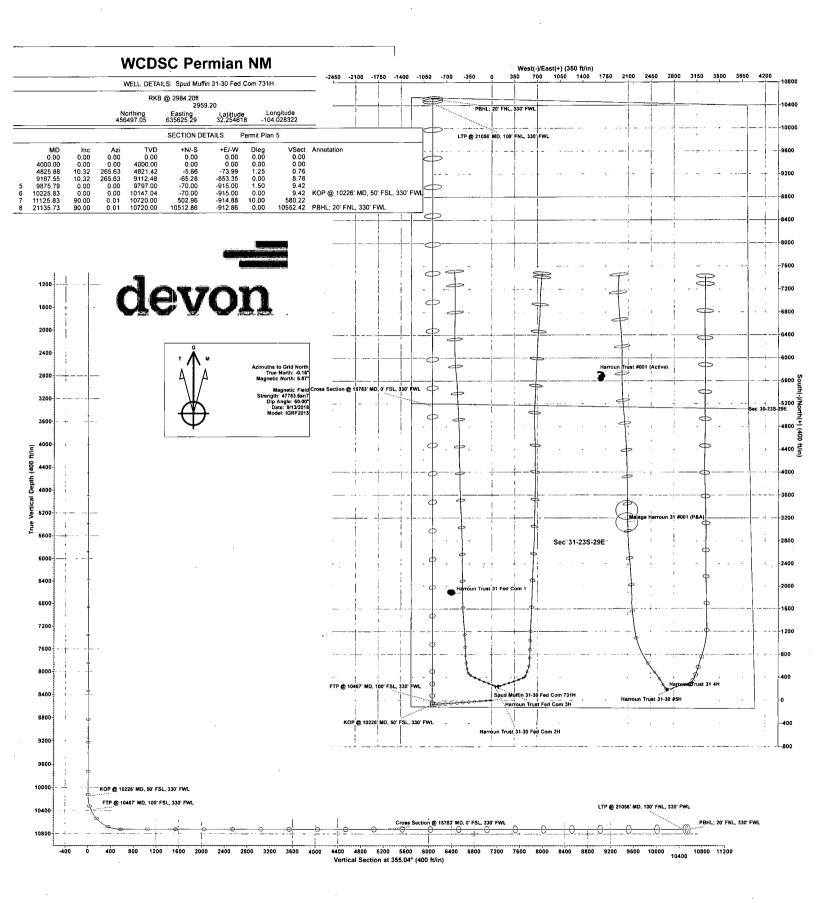

# PECOS DISTRICT DRILLING CONDITIONS OF APPROVAL

**OPERATOR'S NAME:** Devon Energy Production Company LP

LEASE NO.: | NMNM082886

WELL NAME & NO.: | Spud Muffin 31-30 Fed Com 731H

**SURFACE HOLE FOOTAGE:** 120'/S & 1245'/W **BOTTOM HOLE FOOTAGE** 230'/N & 330'/W

**LOCATION:** | Section 31, T.23 S., R.29 E., NMPM

**COUNTY:** Eddy County, New Mexico

COA

| H2S                  | C Yes            | <b>©</b> No      |               |
|----------------------|------------------|------------------|---------------|
| Potash               | None             | © Secretary      | C R-111-P     |
| Cave/Karst Potential | CLow             | Medium           | C High        |
| Variance             | © None           | © Flex Hose      | Other Other   |
| Wellhead             | © Conventional   | C Multibowl      | <b>⊙</b> Both |
| Other                | ☐4 String Area   | □Capitan Reef    | □WIPP         |
| Other                | □Fluid Filled    | ☑ Cement Squeeze | Pilot Hole    |
| Special Requirements | ☐ Water Disposal | <b>☑</b> COM     | □ Unit        |