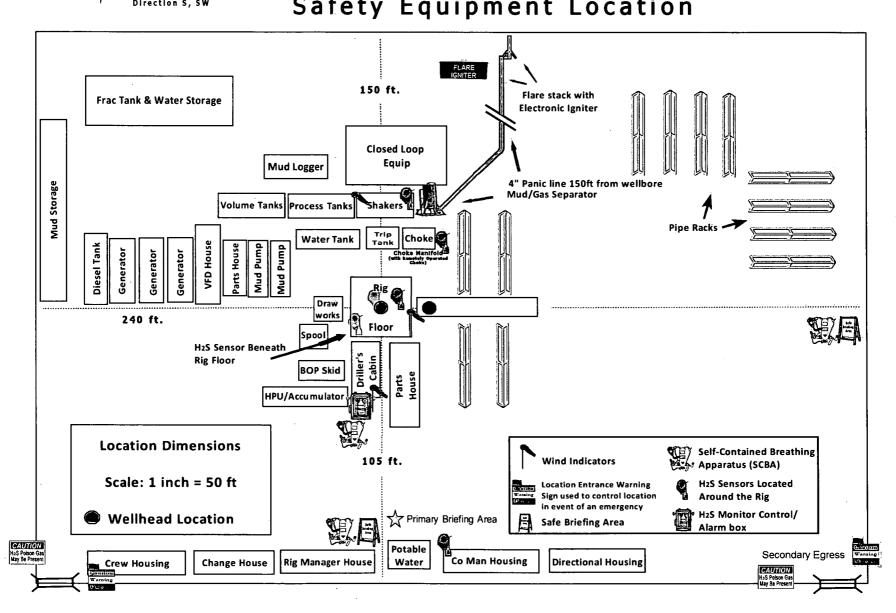

#### A. HYDROGEN SULFIDE

Hydrogen Sulfide (H2S) monitors shall be installed prior to drilling out the surface shoe. If H2S is detected in concentrations greater than 100 ppm, the Hydrogen Sulfide area shall meet Onshore Order 6 requirements, which includes equipment and personnel/public protection items. If Hydrogen Sulfide is encountered, provide measured values and formations to the BLM.