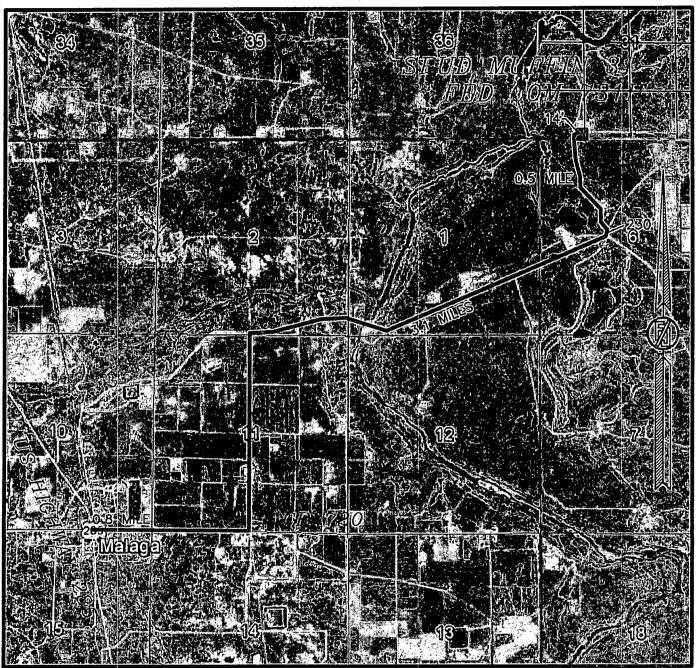

# PECOS DISTRICT DRILLING CONDITIONS OF APPROVAL

**OPERATOR'S NAME:** Devon Energy Production Company LP

LEASE NO.: | NMNM082886

WELL NAME & NO.: | Spud Muffin 31-30 Fed Com 731H

**SURFACE HOLE FOOTAGE:** 120'/S & 1245'/W **BOTTOM HOLE FOOTAGE** 230'/N & 330'/W

**LOCATION:** | Section 31, T.23 S., R.29 E., NMPM

**COUNTY:** Eddy County, New Mexico

COA

| H2S                  | C Yes            | <b>©</b> No      |               |
|----------------------|------------------|------------------|---------------|
| Potash               | None             | © Secretary      | C R-111-P     |
| Cave/Karst Potential | CLow             | Medium           | C High        |
| Variance             | © None           | © Flex Hose      | Other Other   |
| Wellhead             | © Conventional   | C Multibowl      | <b>⊙</b> Both |
| Other                | ☐4 String Area   | □Capitan Reef    | □WIPP         |
| Other                | □Fluid Filled    | ☑ Cement Squeeze | Pilot Hole    |
| Special Requirements | ☐ Water Disposal | <b>☑</b> COM     | □ Unit        |