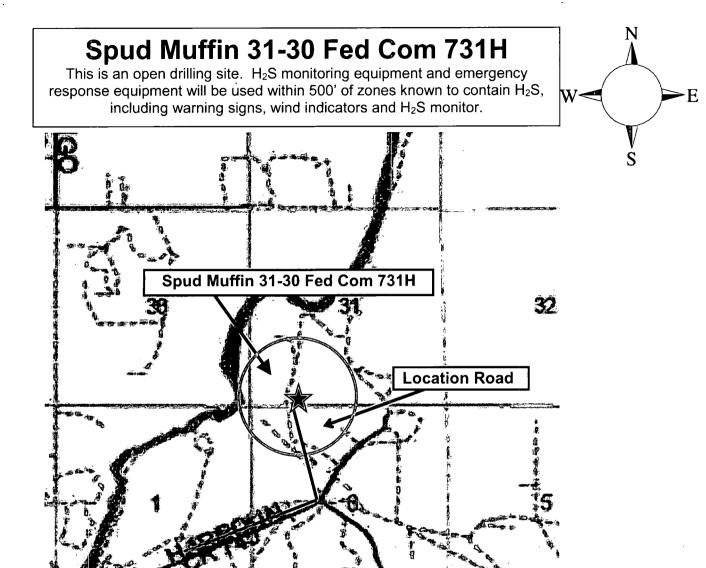

# PECOS DISTRICT DRILLING CONDITIONS OF APPROVAL

**OPERATOR'S NAME:** Devon Energy Production Company LP

LEASE NO.: | NMNM082886

WELL NAME & NO.: | Spud Muffin 31-30 Fed Com 731H

**SURFACE HOLE FOOTAGE:** 120'/S & 1245'/W **BOTTOM HOLE FOOTAGE** 230'/N & 330'/W

**LOCATION:** | Section 31, T.23 S., R.29 E., NMPM

**COUNTY:** Eddy County, New Mexico

COA

| H2S                  | C Yes            | <b>©</b> No      |               |
|----------------------|------------------|------------------|---------------|
| Potash               | None             | © Secretary      | C R-111-P     |
| Cave/Karst Potential | CLow             | Medium           | C High        |
| Variance             | © None           | © Flex Hose      | Other Other   |
| Wellhead             | © Conventional   | C Multibowl      | <b>⊙</b> Both |
| Other                | ☐4 String Area   | □Capitan Reef    | □WIPP         |
| Other                | □Fluid Filled    | ☑ Cement Squeeze | Pilot Hole    |
| Special Requirements | ☐ Water Disposal | <b>☑</b> COM     | □ Unit        |

#### A. HYDROGEN SULFIDE

Hydrogen Sulfide (H2S) monitors shall be installed prior to drilling out the surface shoe. If H2S is detected in concentrations greater than 100 ppm, the Hydrogen Sulfide area shall meet Onshore Order 6 requirements, which includes equipment and personnel/public protection items. If Hydrogen Sulfide is encountered, provide measured values and formations to the BLM.