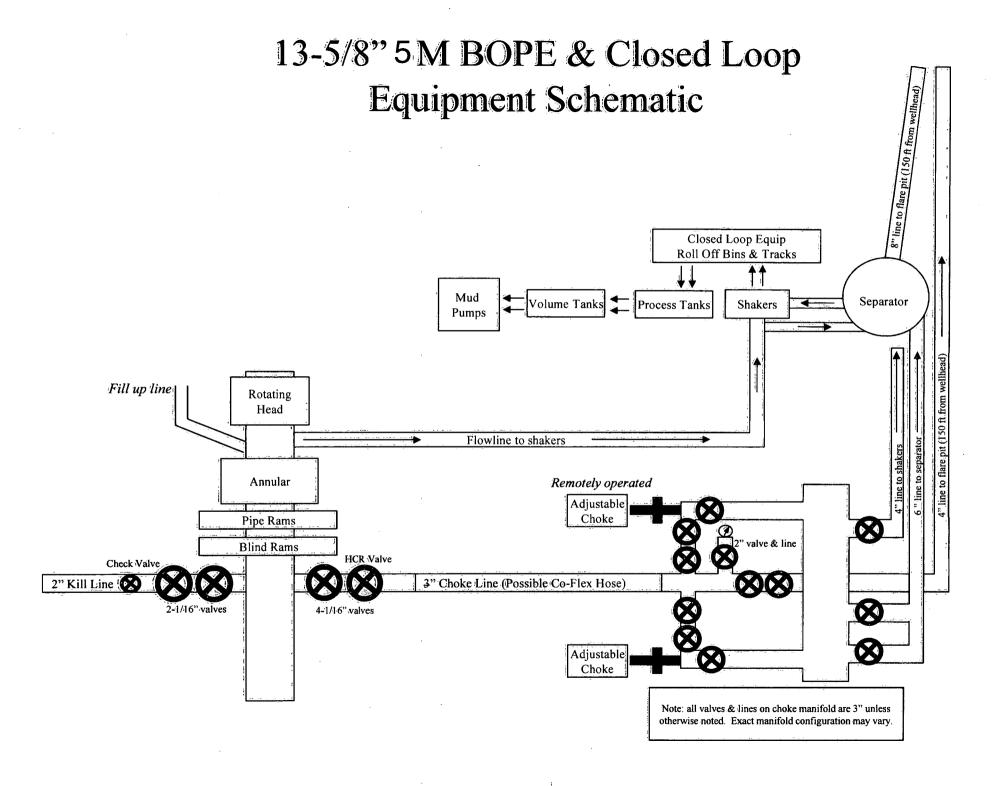

23S  | 29E   | 30      | Lot               | 32.28352       | _               | EDD    | NEW         | NEW         | F          | FEE          | -         | 211       | 107       |                                         |
| Leg        |         |              |         |              |      |       |         | 1                 |                | 104.0311        | Υ      | MEXI        | MEXI        |            |              | 776       | 36        | 20        |                                         |
| #1         |         |              |         |              | ,    | ` .   |         |                   |                | 794             |        | co          | co          |            |              | 1         |           |           |                                         |



Well Name: SPUD MUFFIN 31-30 FED COM Well Number: 731H

#### Section 8 - Other Information

#### Proposed horizontal/directional/multi-lateral plan submission:

Devon\_Spud\_Muffin\_31\_30\_731H\_AC\_Report\_Permit\_Plan\_5\_20190708075557.pdf

Devon\_Spud\_Muffin\_31\_30\_731H\_Permit\_Plan\_5\_20190708075557.pdf

Devon\_Spud\_Muffin\_31\_30\_731H\_Plot\_Permit\_Plan\_5\_20190708093749.pdf

#### Other proposed operations facets description:

5M Verbiage

5M Wellhead

Spec sheets

GCP Form

**Drilling Plan** 

Closed Loop Design Plan

Spudder Rig

#### Other proposed operations facets attachment:

Spud\_Muffin\_31\_30\_FC\_731\_Clsd\_Loop\_20181231091010.pdf

SPUD\_MUFFIN\_31\_30\_FC\_731H\_GCP2\_20181231091012.pdf

5.5\_17\_\_P\_110\_BTC\_20190617094652.pdf

5.5\_20\_P110\_EC\_VAMSG\_20