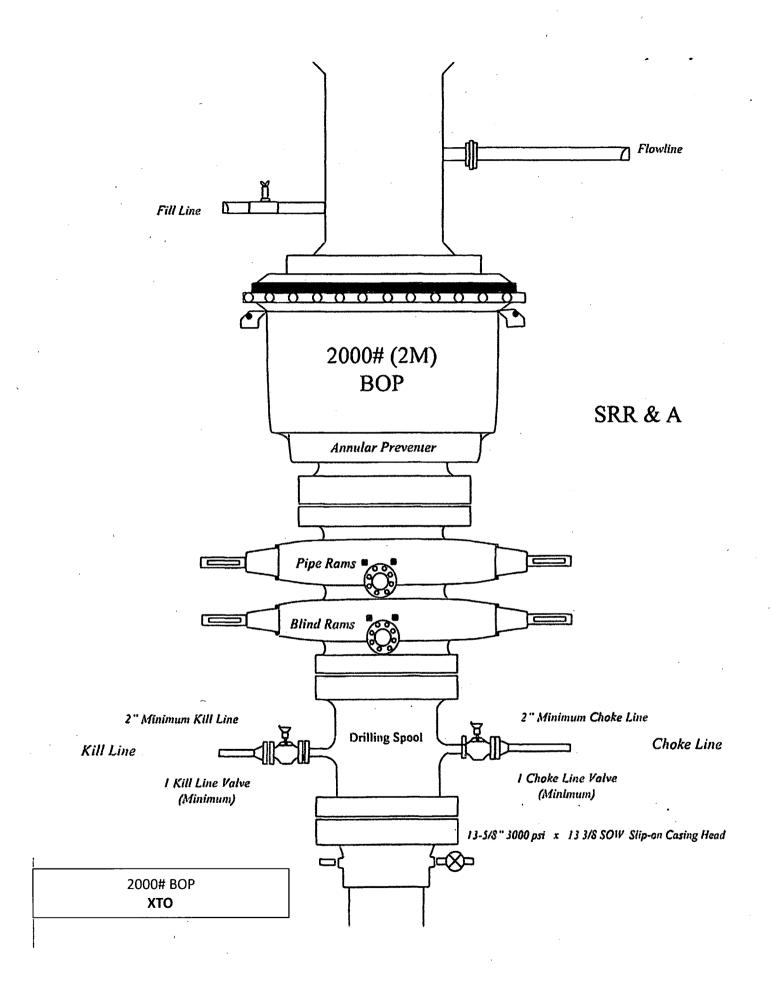

20190528111106.pdf

#### Other proposed operations facets description:

The surface fresh water sands will be protected by setting 18-5/8 inch casing @ 690' (207' above the salt) and circulating cement back to surface. The salt will be isolated by setting 13-3/8 inch casing at 4150' and circulating cement to surface. A 12-1/4 inch vertical hole will be drilled to 11407' and 9-5/8 inch casing ran and cemented 500' into the 13-3/8 inch casing. An8-3/4 inch curve and lateral hole will be drilled to MD/TD and 5-1/2 casing will be set at TD and cemented back 300' into the 9-5/8 inch casing shoe.

#### Other proposed operations facets attachment:

PLU\_18\_TWR\_GCPE\_20191008102219.pdf PLU\_18\_TWR\_GCPW\_20191008102235.pdf

#### Other Variance attachment:

PLU\_18\_TWR\_FH\_20190523132910.pdf





# HYDROGEN SULFIDE (H2S) CONTINGENCY PLAN

# Assumed 100 ppm ROE = 3000'

100 ppm H2S concentration shall trigger activation of this plan.

#### **Emergency Procedures**

In the event of a release of gas containing H<sub>2</sub>S, the first responder(s) must

- Isolate the area and prevent entry by other persons into the 100 ppm ROE.
- Evacuate any public places encompassed by the 100 ppm ROE.
- Be equipped with H<sub>2</sub>S monitors and air packs in order to control the release.
- Use the "buddy system" to ensure no injuries occur during the response
- Take precautions to avoid personal injury during this operation.
- Contact operator and/or local officials to aid in operation. See list of phone numbers attached.
  - Have received training in the
    - o Detection of H<sub>2</sub>S,