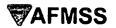

#### Section 2 - Blowout Prevention

Pressure Rating (PSI): 10M

Rating Depth: 12537

**Equipment:** The blow out preventer equipment (BOP) on surface casing temporary wellhead will consist of a 21-1/4" minimum 2M Hydril. MASP should not exceed 1245 psi. Once the perminent wellhead is installed the blow out preventer equipment (BOP) for this well consists of a 13-5/8" minimum 10M Hydril and a 13-5/8" minimum 10M Double Ram BOP. MASP should not exceed 5391 psi.

Testing Procedure: All BOP testing will be done by an independent service company. Annular pressure tests will be limited to 50% of the working pressure. When nippling up on the 13-5/8" 10M bradenhead and flange, the BOP test will be limited to 10000 psi. When the 11-3/4" and 8-5/8" casing is set, the packoff seals will be tested to a minimum of 10000 psi. All BOP tests will include a low pressure test as per BLM regulations. The 10M BOP diagrams are attached. Blind rams will be functioned tested each trip, pipe rams will be functioned tested each day.

#### **BOP Diagram Attachment:**

PLU\_18\_TWR\_Multi\_20190523130747.pdf
PLU\_18\_TWR\_10MBOP\_20190528095233.pdf
PLU\_18\_TWR\_2MBOP\_20190528095200.pdf