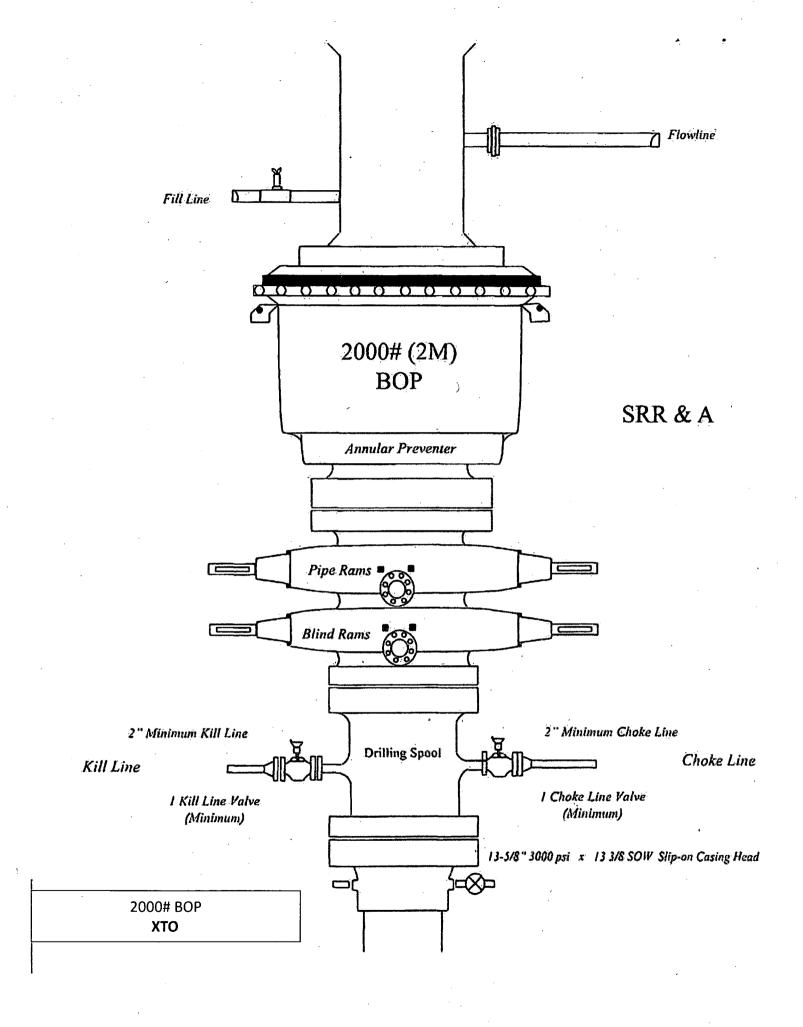

#### Section 3 - Well Location Table

Survey Type: RECTANGULAR

**Describe Survey Type:** 

Datum: NAD83

Vertical Datum: NAVD88

Survey number:

Reference Datum:

| Wellbore | NS-Foot | NS Indicator | EW-Foot  | EW Indicator | Twsp | Range | Section | Aliquot/Lot/Tract | Latitude      | Longitude           | County   | State       | Meridian    | Lease Type | Lease Number   | Elevation     | MD        | TVD       | Will this well produce |
|----------|---------|--------------|----------|--------------|------|-------|---------|-------------------|---------------|---------------------|----------|-------------|-------------|------------|----------------|---------------|-----------|-----------|------------------------|
|          | 5       | FNL          | 785      | FWL          | 24S  | 31E   | 19      | NWN               | 32.21005<br>4 | -<br>103.8231<br>4  | EDD<br>Y | NEW<br>MEXI | NEW<br>MEXI |            | NMNM<br>002553 | 349<br>5      | 0         | 0         |                        |
| 1        | 5       | FÑL          | 785      | FWL          | 24\$ | 31E   | 19      | NWN               | 32.21005<br>4 | -<br>103.8231<br>4  |          | NEW<br>MEXI | NEW<br>MEXI | F          | NMNM<br>002553 | -<br>844<br>1 | 119<br>54 | 119<br>36 |                        |
|          | 330     | FNL          | 117<br>0 | FWL          | 24\$ | 31E   | 30      | NWN               | 32.19371<br>6 | -<br>103.8234<br>27 | 1        | NEW<br>MEXI | NEW<br>MEXI | F          | NMNM<br>000050 | -<br>904<br>2 | 181<br>68 | 125<br>37 |                        |

Well Name: POKER LAKE UNIT 18 TWR

Well Number: 162H

| Wellbore | NS-Foot  | NS Indicator | EW-Foot  | EW Indicator | Twsp | Range | Section | Aliquot/Lot/Tract | Latitude      | Longitude           | County   | State       | Meridian    | Lease Type | Lease Number    | Elevation     | MD          | TVD       | Will this well produce |
|----------|----------|--------------|----------|--------------|------|-------|---------|-------------------|---------------|---------------------|----------|-------------|-------------|------------|-----------------|---------------|-------------|-----------|------------------------|
|          | 231<br>0 | FSL          | 117      | FWL          | 24S  | 31E   | 19      | NWS               | 32.20098<br>2 | -<br>103.8234<br>31 | EDD<br>Y | NEW<br>MEXI |             | F          | NMLC0<br>061705 | 1             | 155<br>28   | 125<br>37 |                        |
|          | 330      | FNL          | 117<br>0 | FWL          | 24\$ | 31E   | 30      | NWN               | 32.19371<br>6 | -<br>103.8234<br>27 | EDD<br>Y | NEW<br>MEXI | NEW<br>MEXI | ļ          | NMNM<br>000050  | -<br>904<br>2 | 181<br>68   | 125<br>37 |                        |
|          | 330      | FNL          | 117<br>0 | FWL          | 24S  | 31E   | 30      | NWN               | 32.19371<br>6 | -<br>103.8234<br>27 | EDD<br>Y | NEW<br>MEXI | NEW<br>MEXI | l          | NMNM<br>000050  | -<br>904<br>2 | 181<br>68   | 125<br>37 |                        |
|          | 231<br>0 | FSL          | 117<br>0 | FWL          | 24S  | 31E   | 19      | NWS               | 32.20098<br>2 | 1                   | EDD<br>Y | NEW<br>MEXI | NEW<br>MEXI | l          | NMLC0<br>061705 | -             | 155<br>28 : | 125<br>37 |                        |
|          | 330      | FNL          | 117<br>0 | FWL          | 248  | 31E   | 19      | NWN               | 32.20916<br>1 |                     | EDD<br>Y | NEW<br>MEXI |             | 1          | NMNM<br>002553  | -             | 128<br>88   | 125<br>37 |                        |
|          | 231<br>0 | FSL          | 117<br>0 | FWL          | 24S  | 31E   | 19      | NWS               | 32.20098<br>2 | -<br>103.8234<br>31 | EDD<br>Y | NEW<br>MEXI | NEW<br>MEXI | 1          | NMLC0<br>061705 | -             | 155<br>28   | 125<br>37 |                        |
|          | 330      | FNL          | 117<br>0 | FWL          | 248  | 31E   | 19      | NWN               | 32.20916<br>1 | -<br>103.8218<br>96 |          | NEW<br>MEXI |             | I          | NMNM<br>002553  | -<br>904<br>2 | 128<br>88   | 125<br>37 |                        |
|          | 330      | FNL          | 117<br>0 | FWL          | 248  | 31E   | 19      | NWN               | 32.20916<br>1 | -<br>103.8218<br>96 | 1        | NEW<br>MEXI | ſ           |            | NMNM<br>002553  | 1             | 128<br>88   | 125<br>37 |                        |
|          | 330      | FSL          | 117<br>0 | FWL          | 248  | 31E   | 30      | sws               | 32.18192<br>3 | -<br>103.8219<br>22 | l        | NEW<br>MEXI |             |            | NMLC0<br>061705 |               | 227<br>92   | 125<br>37 |                        |
|          | 200      | FSL          | 117<br>0 | FWL          | 248  | 31E   | 30      | sws               | 32.18156<br>6 | -<br>103.8219<br>22 | l        | NEW<br>MEXI |             | F          | NMLC0<br>061705 | l .           | 229<br>26   | 125<br>46 |                        |

#### **Section 1 - Geologic Formations**

| Formation | •               |           | True Vertical | Measured |                    |                                     | Producing |
|-----------|-----------------|-----------|---------------|----------|--------------------|-------------------------------------|-----------|
| ID .      | Formation Name  | Elevation | Depth         | Depth    | Lithologies        | Mineral Resources                   | I -       |
| 1         | PERMIAN         | 3495      | 0             | 0        | OTHER : Quaternary | NONE                                | N         |
| 2         | RUSTLER         | 2978      | 517           | 517      | SILTSTONE          | USEABLE WATER                       | N         |
| 3         | TOP SALT        | 2607      | 888           | 888      | SALT               | OTHER : Produced<br>Water           | N         |
| 4         | BASE OF SALT    | -517      | 4012          | 4012     | SALT               | OTHER : Produced<br>Water           | N         |
| 5         | DELAWARE        | -767      | 4261          | 4261     | SANDSTONE          | OTHER,NATURAL<br>GAS,OIL : Produced | N _       |
| 6         | BONE SPRING     | -4632     | 8127          | 8127     | SANDSTONE          | OTHER,NATURAL<br>GAS,OIL : Produced | N         |
| 7         | BONE SPRING 1ST | -5584     | 9078          | 9078     | SANDSTONE          | OTHER,NATURAL<br>GAS,OIL : Produced | N         |
| 8         | BONE SPRING 2ND | -6364     | 9858          | 9858     | SANDSTONE          | OTHER,NATURAL<br>GAS,OIL : Produced | N         |
| 9         | BONE SPRING 3RD | -7523     | 11017         | 11017    | SANDSTONE          | OTHER,NATURAL<br>GAS,OIL : Produced | N         |
| 10        | WOLFCAMP        | -7912     | 11407         | 11407    | SHALE              | OTHER,NATURAL<br>GAS,OIL : Produced | Y         |