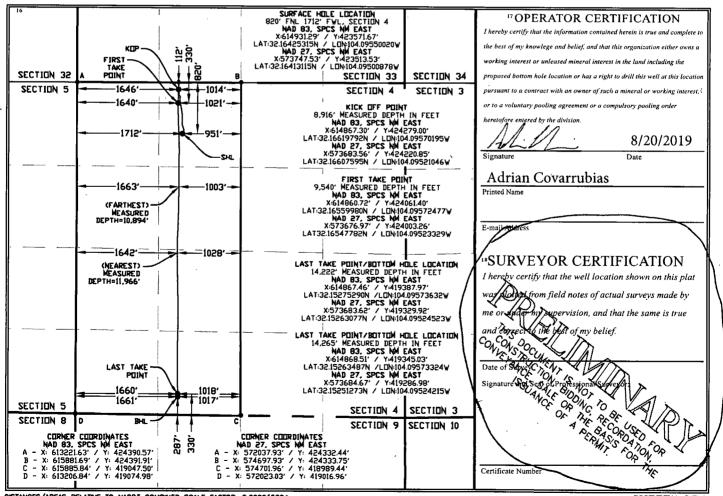

#### WELL LOCATION AND ACREAGE DEDICATION PLAT

Santa Fe, NM 87505

| <sup>2</sup> Pool Code   | <sup>3</sup> Pool Name   |                              |  |  |
|--------------------------|--------------------------|------------------------------|--|--|
| 8 98220                  | PURPLE SAGE; WOLFCAI     | MP (GAS)                     |  |  |
|                          | <sup>6</sup> Well Number |                              |  |  |
| RICK DECKARD 4 WXY STATE |                          |                              |  |  |
| 8                        | <sup>9</sup> Elevation   |                              |  |  |
| MARATHON                 | 3002                     |                              |  |  |
|                          | 8 98220<br>RICK DECK     | 8 98220 PURPLE SAGE; WOLFCAI |  |  |

|                                                |                   |                         |                                                       | <sup>10</sup> Surface I                                                 | Location                                             |                                                                                                                                                                                                                                                                                                                                                                                                                                                                                                                                                                                                                                                                                                                                                                                                                                                                                                                                                                                                                                                                                                                                                                                                                                                                                                                                                                                                                                                                                                                                                                                                                                                                                                                                                                                                                                                                                                                                                                                            | ,                                                                                       |                                                                                                          |
|------------------------------------------------|-------------------|-------------------------|-------------------------------------------------------|-------------------------------------------------------------------------|------------------------------------------------------|--------------------------------------------------------------------------------------------------------------------------------------------------------------------------------------------------------------------------------------------------------------------------------------------------------------------------------------------------------------------------------------------------------------------------------------------------------------------------------------------------------------------------------------------------------------------------------------------------------------------------------------------------------------------------------------------------------------------------------------------------------------------------------------------------------------------------------------------------------------------------------------------------------------------------------------------------------------------------------------------------------------------------------------------------------------------------------------------------------------------------------------------------------------------------------------------------------------------------------------------------------------------------------------------------------------------------------------------------------------------------------------------------------------------------------------------------------------------------------------------------------------------------------------------------------------------------------------------------------------------------------------------------------------------------------------------------------------------------------------------------------------------------------------------------------------------------------------------------------------------------------------------------------------------------------------------------------------------------------------------|-----------------------------------------------------------------------------------------|----------------------------------------------------------------------------------------------------------|
| Section                                        | Township          | Range                   | Lot Idn                                               | Feet from the                                                           | North/South line                                     | Feet from the                                                                                                                                                                                                                                                                                                                                                                                                                                                                                                                                                                                                                                                                                                                                                                                                                                                                                                                                                                                                                                                                                                                                                                                                                                                                                                                                                                                                                                                                                                                                                                                                                                                                                                                                                                                                                                                                                                                                                                              | East/West line                                                                          | County                                                                                                   |
| 4                                              | T25S              | R28E                    |                                                       | 820                                                                     | NORTH                                                | 1712                                                                                                                                                                                                                                                                                                                                                                                                                                                                                                                                                                                                                                                                                                                                                                                                                                                                                                                                                                                                                                                                                                                                                                                                                                                                                                                                                                                                                                                                                                                                                                                                                                                                                                                                                                                                                                                                                                                                                                                       | WEST                                                                                    | EDDY                                                                                                     |
| Bottom Hole Location If Different From Surface |                   |                         |                                                       |                                                                         |                                                      |                                                                                                                                                                                                                                                                                                                                                                                                                                                                                                                                                                                                                                                                                                                                                                                                                                                                                                                                                                                                                                                                                                                                                                                                                                                                                                                                                                                                                                                                                                                                                                                                                                                                                                                                                                                                                                                                                                                                                                                            |                                                                                         |                                                                                                          |
| Section                                        | Township          | Range                   | Lot Idn                                               | Feet from the                                                           | North/South line                                     | Feet from the                                                                                                                                                                                                                                                                                                                                                                                                                                                                                                                                                                                                                                                                                                                                                                                                                                                                                                                                                                                                                                                                                                                                                                                                                                                                                                                                                                                                                                                                                                                                                                                                                                                                                                                                                                                                                                                                                                                                                                              | East/West line                                                                          | County                                                                                                   |
| 4                                              | T25S              | R28E                    |                                                       | 265                                                                     | SOUTH                                                | 1661                                                                                                                                                                                                                                                                                                                                                                                                                                                                                                                                                                                                                                                                                                                                                                                                                                                                                                                                                                                                                                                                                                                                                                                                                                                                                                                                                                                                                                                                                                                                                                                                                                                                                                                                                                                                                                                                                                                                                                                       | WEST                                                                                    | EDDY                                                                                                     |
| 13 Joint or                                    | Infill 14 C       | Consolidation (         | Code 15 Or                                            | der No.                                                                 | -                                                    |                                                                                                                                                                                                                                                                                                                                                                                                                                                                                                                                                                                                                                                                                                                                                                                                                                                                                                                                                                                                                                                                                                                                                                                                                                                                                                                                                                                                                                                                                                                                                                                                                                                                                                                                                                                                                                                                                                                                                                                            | ·                                                                                       |                                                                                                          |
|                                                |                   |                         |                                                       | <u> </u>                                                                |                                                      |                                                                                                                                                                                                                                                                                                                                                                                                                                                                                                                                                                                                                                                                                                                                                                                                                                                                                                                                                                                                                                                                                                                                                                                                                                                                                                                                                                                                                                                                                                                                                                                                                                                                                                                                                                                                                                                                                                                                                                                            | 4                                                                                       |                                                                                                          |
|                                                | 4<br>Section<br>4 | Section Township 4 T25S | 4 T25S R28E  11 Be Section Township Range 4 T25S R28E | 4 T25S R28E  11 Bottom Hol  Section Township Range Lot Idn  4 T25S R28E | Section   Township   Range   Lot Idn   Feet from the | 4         T25S         R28E         820         NORTH           " Bottom Hole Location If Different From Section Township           Section Township         Range Range Lot Idn Feet from the Action Township Range Ran | Section   Township   Range   Lot Idn   Feet from the   North/South line   Feet from the | Section   Township   Range   Lot Idn   Feet from the   North/South line   Feet from the   East/West line |

No allowable will be assigned to this completion untill all interests have been consolidated or a non-standard unit has been approved by the

| Inten                                    | t                        | As Dril         | led X        |          |               |                  |         |       |              |           |           |           | AUG 2             | 3 1 2019     |
|------------------------------------------|--------------------------|-----------------|--------------|----------|---------------|------------------|---------|-------|--------------|-----------|-----------|-----------|-------------------|--------------|
| API#                                     | 015-453                  | 348             | ]            |          |               |                  |         |       |              |           |           | dis       | TRICTIL4          | PTESIAO.C.D. |
| Operator Name:  Marathon Oil Permian LLC |                          |                 |              |          |               | perty N<br>k Dec |         |       | XY S         | State     |           |           | Well Number<br>8H |              |
|                                          |                          |                 |              |          |               |                  |         |       | ·            |           |           |           |                   | <u> </u>     |
| (ick (                                   | Off Point                | (KOP)           |              |          |               |                  | r       |       |              |           |           |           |                   |              |
| UL<br>C                                  | Section 4                | Township<br>25S | Range<br>28E | Lot      | Feet<br>112   |                  | From N  | I/S   | Feet<br>1646 |           | Fron<br>W | n E/W     | County<br>Eddy    |              |
| Latitu 32.                               | <sup>ude</sup><br>166197 | '92             |              |          | Longitu -104  |                  | 57019   | 5     |              |           |           |           | NAD<br>83         |              |
| irst                                     | Take Poin                | it (FTP)        |              |          |               |                  |         |       |              |           |           |           |                   |              |
| UL<br>C                                  | Section<br>4             | Township<br>25S | Range<br>28E | Lot      | Feet<br>330   |                  | From N  | I/S   | Feet<br>1640 |           | From      | n E/W     | County<br>Eddy    |              |
| Latitu<br>32.                            | ude<br>165599            | 080             |              |          | Longitu -104. |                  | 57247   | 7     |              |           | l         |           | NAD<br>83         |              |
| Last T                                   | Take Poin                | t (LTP)         |              |          |               |                  |         |       |              |           |           |           | ,                 |              |
| UL<br>N                                  | Section 4                | Township<br>25S | Range<br>28E | Lot      | Feet<br>330   | Fro              | m N/S   | Feet  | 1            | From<br>W | E/W       | Count     |                   |              |
| Latitu<br>32.                            | ide<br>152752            | 290             |              | <u> </u> | Longitu       |                  | 57363   | 2     |              |           |           | NAD<br>83 |                   | <del></del>  |
| s this                                   | s well the               | defining w      | vell for the | e Horiz  | ontal Sp      | oacin            | g Unit? |       |              |           |           |           |                   |              |
| s this                                   | s well an i              | infill well?    |              |          | ]             |                  |         |       |              |           |           |           |                   |              |
|                                          | ll is yes pl<br>ng Unit. | ease provi      | de API if a  | availab  | le, Oper      | ator             | Name a  | and v | vell nu      | umbe      | r for [   | Definir   | ng well fo        | r Horizontal |
| API#                                     |                          | · · ·           |              |          | ,             |                  |         |       |              |           |           |           |                   |              |
| Ope                                      | rator Nar                | ne:             | 1            |          |               | Pro              | perty N | ame   |              |           |           |           |                   | Well Number  |
|                                          |                          |                 |              |          |               |                  |         |       |              |           |           |           |                   |              |