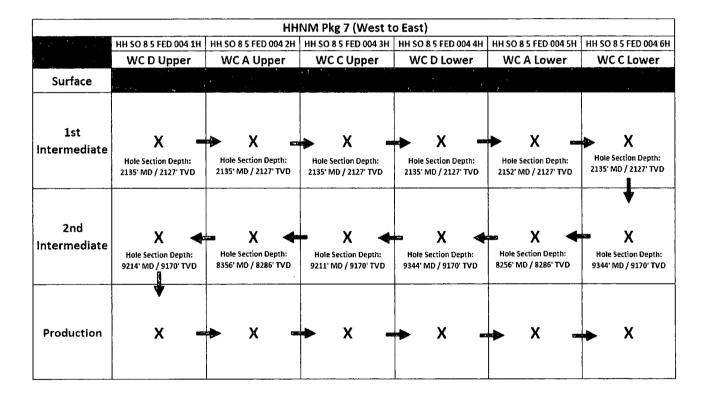

### Summary of Changes to APD Submission

Chevron respectfully requests to vary from the Onshore Order 2 where it states "(A full BOP Test) shall be performed: when initially installed and whenever any seal subject to test pressure is broken." We propose to break test if able to finish the next hole section within 21 days of the previous full BOP test. Upon the first nipple up of the pad a full BOP test will be performed. A break test will consist of a 250 psi low  $/ \ge 5,000$  psi high 10 min ea test against the connection that was broken when skidding the rig. A break test will not be performed on our last production section. A break test will only be performed on operations where BLM documentation states a 5M or less BOP can be utilized.

See drilling sequence below that indicates the potential hole sections break testing can be performed given they meet the above criteria.