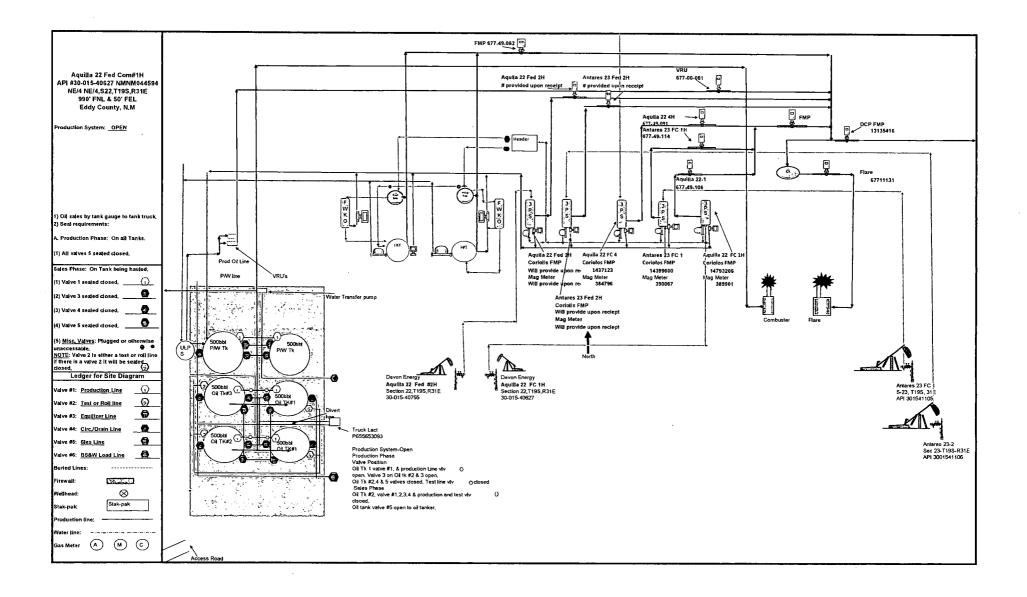

Antares 23 Fed 2H Sec. 23, T19S, R31E (NWNW) 30-015-41106 Lusk; Bone Spring, West NMNM0107697

The central tank battery is located on the shared pad for the Aquila 22 Fed Com 1H and Aquila 22 Fed 2H located in NENE, Sec. 22-T19S-R31E. The production from the Aquila 22 Fed Com 1H, Aquila 22 Fed Com 4H, and the Antares 23 Fed Com 1H will each have their own designated three phase separator with Coriolis to meter the oil, flow meter to meter the water, and gas allocation meter to meter the gas. The Antares 23 Fed 2H & Aquila 22 Fed 2H will flow through their own respective, individual production trains. Each well will utilize a production separator and heater/treater with individual oil and gas measurement meters. VRU will be allocated back to each well utilizing a percentage of each wells monthly oil production.

The Aquila 22 Federal Battery will have four oil tanks that all five wells will utilize, and they have a common DCP CDP #13135416 which is located on the northeast corner of the facility. The oil, gas, and water volumes from all wells (Antares 23 Fed 2H, Aquila 22 Fed 2H, Aquila 22 Fed Com 1H, Aquila 22 Fed Com 4H, and the Antares 23 Fed Com 1H) will be determined using individual three-phase separator measurements.

#### Oil & Gas metering:

The central tank battery is located on the shared pad for the Aquila 22 Fed Com 1H and Aquila 22 Fed 2H located in NENE, Sec. 22-T19S-R31E. The production from the Aquila 22 Fed Com 1H, Aquila 22 Fed Com 4H, and the Antares 23 Fed Com 1H will each have their own designated three phase separator with Coriolis to meter the oil, flow meter to meter the water, and gas allocation meter to meter the gas. The Antares 23 Fed 2H & Aquila 22 Fed 2H will flow through their own respective, individual production trains. Each well will utilize a production separator and heater/treater with individual oil and gas measurement meters. VRU gas will be comingled and allocated back to each well utilizing a percentage of each wells monthly oil production.

The Aquila 22 Federal Battery will have four oil tanks that all five wells will utilize, and they have a common DCP CDP #13135416 which is located on the northeast corner of the facility. The oil, gas, and water volumes from all wells the Antares 23 Fed 2H, Aquila 22 Fed 2H. Aquila 22 Fed Com 1H. Aquila 22 Fed Com 4H, and the Antares 23 Fed Com 1H will be determined using individual three-phase separator measurements.

The Antares 23 Fed 2H production flows to a three phase test separator, where after separation gas is routed to the gas test meter #677-49-106, then to the DCP CDP #1315416 located on location. Produced water and oil are separated, the oil is then metered with a Coriolis meter (Number will be provided upon receipt) and water is metered using a turbine meter. The oil then flows into a test or production heater where it is combined with the other wells oil then into the oil production line and flows to one of the 500 bbl tanks. The water from this well flows to the 500 bbl, produced water tank, along with the water from the other wells.

The Aquila 22 Fed 2H production flows to a three phase test separator, where after separation gas is routed to the gas test meter (Number will be provided upon receipt), then to the DCP CDP #1315416 located on location. Produced water and oil are separated, the oil is then metered with a Motion Coriolis meter (Number will be provided upon receipt) and water is metered using a turbine meter. The oil then flows into a test or production heater where it is combined with the other wells

oil then into the oil production line and flows to one of the 500 bbl tanks. The water from this well flows to the 500 bbl. produced water tank, along with the water from the other wells.

Aquila 22 Fed Com 1H production flows to a designated three-phase separator, where after separation gas is routed to the gas allocation meter #677-49-106, combines with gas from the heater/treater, the Aquilla 22 Fed Com 4H gas allocation meter and the Antares 23 Fed Com 1H gas allocation meter then flows to the designated FMP #(will be provided upon receipt) and subsequently sold to DCP #13135416. Produced water and oil are separated, the oil is then metered with a Coriolis meter S/N 147932026. Flows into the heater/treater, then into an oil production line where it is combined with the other wells oil and flows to one of the 500 bbl. The water is metered using a turbine meter, flows to the 500 bbl. produced water tank, along with the water from the other wells.

Aquila 22 Fed Com 4H production flows to a designated three-phase separator, where after separation gas is routed to the gas allocation meter #677-49-091, combines with gas from the heater\treater, the Aquilla 22 Fed Com 1H gas allocation meter and the Antares 23 Fed Com 1H gas allocation meter then flows to the designated FMP #(will be provided upon receipt) and subsequently sold to DCP #13135416. Produced water and oil are separated, the oil is then metered with a Coriolis meter S/N 14371123. Flows into the heater\treater, then into an oil production line where it is combined with the other wells oil and flows to one of the 500 bbl. The water is metered using a turbine meter, flows to the 500 bbl. produced water tank, along with the water from the other wells.

Antares 23 Fed Com 1H production flows to a designated three-phase separator, where after separation gas is routed to the gas allocation meter #677-49-114, combines with gas from the heater\treater, the Aquilla 22 Fed Com 1H gas allocation meter and the Aquila 22 Fed Com 4H gas allocation meter then flows to the designated FMP #(will be provided upon receipt) and subsequently sold to DCP #13135416. Produced water and oil are separated, the oil is then metered with a Coriolis meter S/N 14399600. Flows into the heater\treater, then into an oil production line where it is combined with the other wells oil and flows to one of the 500 bbl. The water is metered using a turbine meter, flows to the 500 bbl. produced water tank, along with the water from the other wells.

| Royalties paid for   | OIL        | GAS                                    |
|----------------------|------------|----------------------------------------|
| Aquila 22 Fed 2H     | Off of 3Ph | FMP: (off 3Ph) plus allocated VRU & HT |
| Antares 23 Fed 2H    | Off of 3Ph | FMP: (off 3Ph) plus allocated VRU & HT |
| Antares 23 Fed Com 1 | Off of 3Ph | FMP: (off 3Ph) plus allocated VRU & HT |
| Aquila 22 Fed Com 1H | Off of 3Ph | FMP: (off 3Ph) plus allocated VRU & HT |
| Aquila 22 Fed Com 4  | Off of 3Ph | FMP: (off 3Ph) plus allocated VRU & HT |