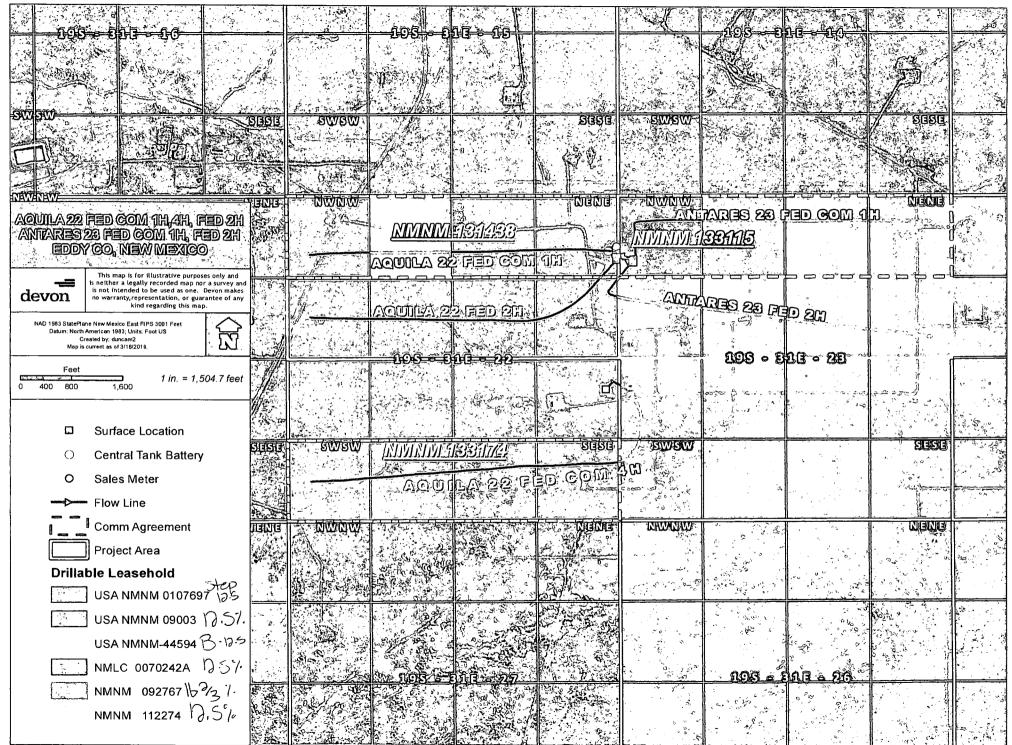

These wells are involved in a schedule B lease, with calculations on a per well per day basis, these wells have not produced at a 50 BOPD or 5000 MCFPD, so they will pay at a 12.5% royalty.

Attached is a map displays the federal leases and well locations in Section 22 & 23 -T19S-R31E.

## **Process and Flow Descriptions:**

The flow of produced fluids is shown in detail on the enclosed facility diagram, along with a description of each vessel and map which shows the lease boundaries, communization agreement boundaries, and location of wells, facility, and gas sales meter. The proposed commingling is appropriate based on the BLM's guidance in IM 2013-152. The proposed commingling will maximize the ultimate recovery of oil and/or gas from the federal leases and will reduce environmental impacts by minimizing surface disturbance and emissions. The proposed commingling will reduce operating expenses, as well as, not adversely affect federal royalty income, production accountability, or the distribution of royalty.