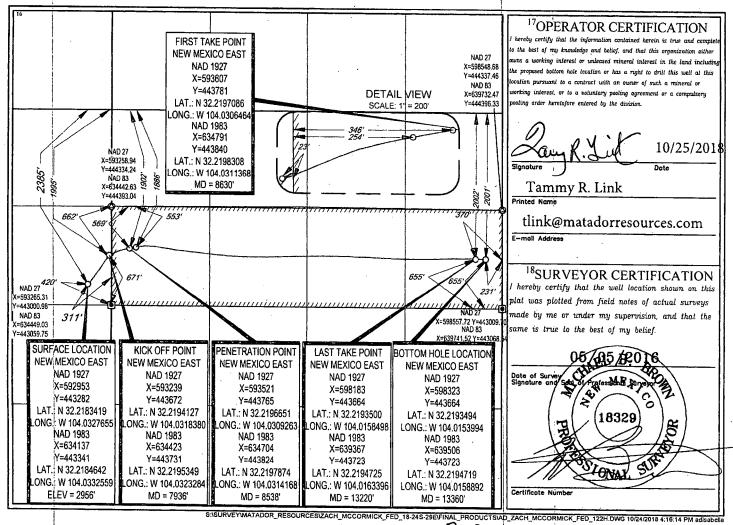

\_\_\_ AMENDED REPORT

|                                 |                       |               |                                           |                  |                                 | N AND AC        | REAGE DEDICA              | ATION PLA          | $_{ m T}$ AS $\widehat{\it 1}$ | PRILLER              |
|---------------------------------|-----------------------|---------------|-------------------------------------------|------------------|---------------------------------|-----------------|---------------------------|--------------------|--------------------------------|----------------------|
| 10.                             | 30                    |               | 44255                                     |                  | <sup>2</sup> Pool Code<br>50371 |                 | Pierce Crossing; Bone Spr |                    |                                |                      |
| 3                               | operty Code<br>317797 |               | SProperty Name ZACH MCCORMICK FED         |                  |                                 |                 |                           |                    |                                | Well Number<br>#122H |
| 1                               | GRID No.<br>228937    |               | *Operator Name MATADOR PRODUCTION COMPANY |                  |                                 |                 |                           |                    |                                | 'Elevation<br>2956'  |
| 10 Surface Location             |                       |               |                                           |                  |                                 |                 |                           |                    |                                |                      |
| UL or lot no                    | i I                   | Section<br>13 | Township 24-S                             | 28-E             | Lot Idn                         | Feet from th    | North/South line          | Feet from the 311' | East/West line EAST            | EDDY County          |
| UL or lot n                     | <b>o</b> .            | Section 18    | Township 24-S                             | Range<br>29-E    | Lot Idn                         | Feet from th    | North/South line          | Feet from the 231' | East/West line                 | e County             |
| <sup>12</sup> Dedicated<br>159. | 1 1                   | Joint or      | Infili 14Co                               | nsolidation Code | 15Ords                          | er No.          |                           |                    | •                              |                      |
| No allo                         | wable wi              | ll be a       | ssigned to                                | this complet     | ion until                       | all interests h | ave been consolidate      | d or a non-stan    | dard unit has bee              | en approved by       |
| 16                              |                       | T             |                                           |                  |                                 |                 |                           | 17O                | PERATOR CER                    | TIFICATION           |