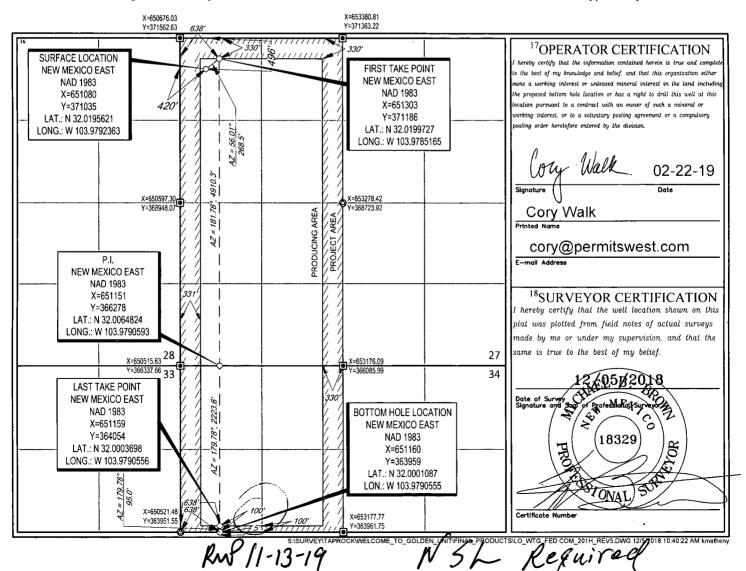

| District I<br>1625 N. French Dr., Hobbs, NM 88240<br>Phone: (575) 393-6161 Fax: (575) 393-0720<br>District II<br>811 S. First St., Artesia, NM 88210<br>Phone: (575) 748-1283 Fax: (NA 976-9) 20 3 ZUIY<br>District III<br>1000 Rio Brazos Road, Aztec, NM 87410<br>Phone: (505) 334-6178 Fax: (505) 334-6170<br>District IV<br>District IV<br>Dist | State of New Mexico<br>Energy, Minerals & Natural Resources<br>Department<br>OIL CONSERVATION DIVISION<br>1220 South St. Francis Dr. | FORM C-102<br>Revised August 1, 201<br>Submit one copy to appropriate<br>District Office |  |
|--------------------------------------------------------------------------------------------------------------------------------------------------------------------------------------------------------------------------------------------------------------------------------------------------------------------------------------------------------------------------------------------------------------------------------------------------------------------------------------------------------------------------------------------------------------------------------------------------------------------------------------------------------------------------------------------------------------------------------------------------------------------------------------------------------------------------------------------------------------------------------------------------------------------------------------------------------------------------------------------------------------------------------------------------------------------------------------------------------------------------------------------------------------------------------------------------------------------------------------------------------------------------------------------------------------------------------------------------------------------------------------------------------------------------------------------------------------------------------------------------------------------------------------------------------------------------------------------------------------------------------------------------------------------------------------------------------------------------------------------------------------------------------------------------------------------------------------------------------------------------------------------------------------------------------------------------------------------------------------------------------------------------------------------------------------------------------------------------------------------------------------------------------------------------------------------------------------------------------------------------------------------------------------------------------------------------------------------------------------------------------------------------------------------------------|--------------------------------------------------------------------------------------------------------------------------------------|------------------------------------------------------------------------------------------|--|
| 1220 S. St. Francis J. Sana Te, NM 87505<br>Phone: (505) 476-3460 Fax: (505) 476-3462                                                                                                                                                                                                                                                                                                                                                                                                                                                                                                                                                                                                                                                                                                                                                                                                                                                                                                                                                                                                                                                                                                                                                                                                                                                                                                                                                                                                                                                                                                                                                                                                                                                                                                                                                                                                                                                                                                                                                                                                                                                                                                                                                                                                                                                                                                                                          | Santa Fe, NM 87505                                                                                                                   | AMENDED REPORT                                                                           |  |
| WELL L                                                                                                                                                                                                                                                                                                                                                                                                                                                                                                                                                                                                                                                                                                                                                                                                                                                                                                                                                                                                                                                                                                                                                                                                                                                                                                                                                                                                                                                                                                                                                                                                                                                                                                                                                                                                                                                                                                                                                                                                                                                                                                                                                                                                                                                                                                                                                                                                                         | OCATION AND ACREAGE DEDICATION PLAT                                                                                                  |                                                                                          |  |

|                                                              | <sup>1</sup> API Number                                                                                              |         |          |       | <sup>2</sup> Pool Code <sup>3</sup> Pool Name          |               |                  |               |                |                                  |  |
|--------------------------------------------------------------|----------------------------------------------------------------------------------------------------------------------|---------|----------|-------|--------------------------------------------------------|---------------|------------------|---------------|----------------|----------------------------------|--|
|                                                              | 30-015 <b>~ 46444</b>                                                                                                |         |          |       | 98220 PURPLE SAGE; WOLF                                |               |                  |               | NOLFCAMP       |                                  |  |
|                                                              | <sup>1</sup> Property Code                                                                                           |         |          |       |                                                        |               | operty Name      |               | 5W             | <sup>6</sup> Well Number<br>201H |  |
|                                                              | _ 326                                                                                                                | 330     |          |       | WTG FED COM                                            |               |                  |               | 2              |                                  |  |
|                                                              | <sup>7</sup> OGRID No.<br>372043                                                                                     |         |          |       | <sup>8</sup> Operator Name<br>TAP ROCK OPERATING, LLC. |               |                  |               |                | <sup>°Elevation</sup><br>2884'   |  |
|                                                              |                                                                                                                      |         |          |       |                                                        |               |                  |               | 2              |                                  |  |
|                                                              | <sup>10</sup> Surface Location                                                                                       |         |          |       |                                                        |               |                  |               |                |                                  |  |
|                                                              | UL or lot no.                                                                                                        | Section | Township | Range | Lot Idn                                                | Feet from the | North/South line | Feet from the | East/West line | County                           |  |
|                                                              | D                                                                                                                    | 27      | 26-S     | 29-E  | _                                                      | 496'          | NORTH            | 420'          | WEST           | EDDY                             |  |
| <sup>11</sup> Bottom Hole Location If Different From Surface |                                                                                                                      |         |          |       |                                                        |               |                  |               |                |                                  |  |
| ~                                                            | UL or lot no.                                                                                                        | Section | Township | Range | Lot Idn                                                |               | North/South line | Feet from the | East/West line | County                           |  |
| X                                                            | 9                                                                                                                    | 34      | 26-S     | 29-E  | -                                                      | 5'            | SOUTH            | 638'          | WEST           | EDDY                             |  |
| *                                                            | <sup>12</sup> Dedicated Acres <sup>13</sup> Joint or Infill <sup>14</sup> Consolidation Code <sup>15</sup> Order No. |         |          |       |                                                        |               |                  |               |                |                                  |  |
|                                                              | 457.78                                                                                                               |         |          |       |                                                        |               |                  |               |                |                                  |  |
|                                                              |                                                                                                                      |         |          |       |                                                        |               |                  |               |                |                                  |  |

No allowable will be assigned to this completion until all interests have been consolidated or a non-standard unit has been approved by the division.