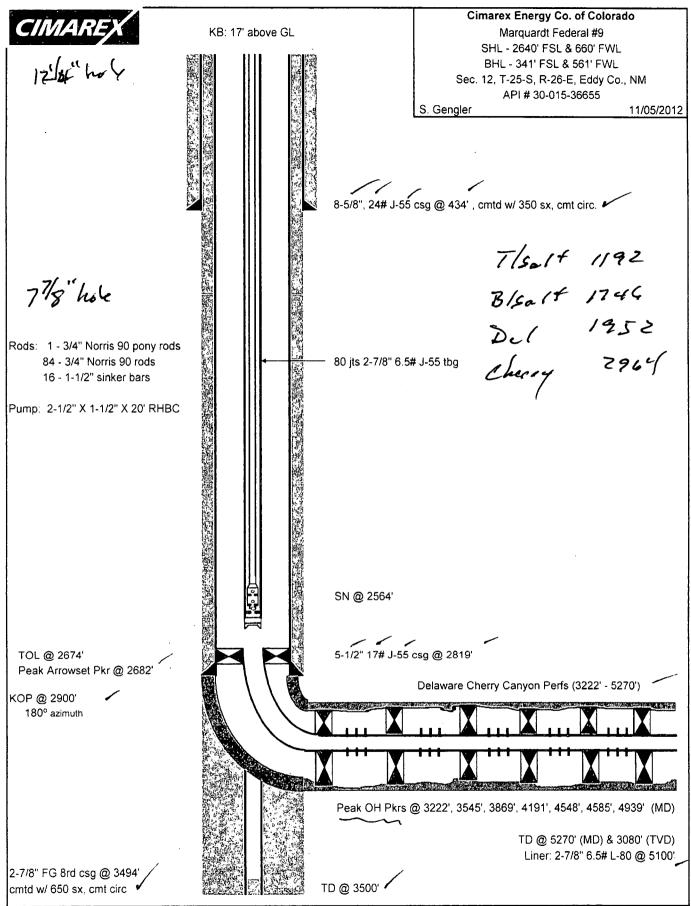

## **UNITED STATES** DEPARTMENT OF THE INTERIOR BUREAU OF LAND MANAGEMENT

OCD Artesia

FORM APPROVED OMB NO. 1004-0137 Expires: January 31, 2018

| SUNDRY NOTICES AND REPORTS ON WELLS  Do not use this form for proposals to drill or to re-enter an abandoned well. Use form 3160-3 (APD) for such proposals.                                                                                                           |                                                                                                                                                                                                                                                                                                                                                                                                                                                                                                                                                                                                                                                                                                                                                                                                                                                                                                                                                                                                                                                                                                                                                                                                                                                                                                                                                                                                                                                                                                                                                                                                                                                                                                                                                                                                                                                                                                                                                                                                                                                                                                                                |                                             |                                                                       |                | NMNM14124  6. If Indian, Allottee or Tribe Name |                      |  |
|------------------------------------------------------------------------------------------------------------------------------------------------------------------------------------------------------------------------------------------------------------------------|--------------------------------------------------------------------------------------------------------------------------------------------------------------------------------------------------------------------------------------------------------------------------------------------------------------------------------------------------------------------------------------------------------------------------------------------------------------------------------------------------------------------------------------------------------------------------------------------------------------------------------------------------------------------------------------------------------------------------------------------------------------------------------------------------------------------------------------------------------------------------------------------------------------------------------------------------------------------------------------------------------------------------------------------------------------------------------------------------------------------------------------------------------------------------------------------------------------------------------------------------------------------------------------------------------------------------------------------------------------------------------------------------------------------------------------------------------------------------------------------------------------------------------------------------------------------------------------------------------------------------------------------------------------------------------------------------------------------------------------------------------------------------------------------------------------------------------------------------------------------------------------------------------------------------------------------------------------------------------------------------------------------------------------------------------------------------------------------------------------------------------|---------------------------------------------|-----------------------------------------------------------------------|----------------|-------------------------------------------------|----------------------|--|
| SUBMIT IN TRIPLICATE - Other instructions on page 2                                                                                                                                                                                                                    |                                                                                                                                                                                                                                                                                                                                                                                                                                                                                                                                                                                                                                                                                                                                                                                                                                                                                                                                                                                                                                                                                                                                                                                                                                                                                                                                                                                                                                                                                                                                                                                                                                                                                                                                                                                                                                                                                                                                                                                                                                                                                                                                |                                             |                                                                       |                | 7. If Unit or CA/Agreement, Name and/or No.     |                      |  |
| Type of Well                                                                                                                                                                                                                                                           | <del></del>                                                                                                                                                                                                                                                                                                                                                                                                                                                                                                                                                                                                                                                                                                                                                                                                                                                                                                                                                                                                                                                                                                                                                                                                                                                                                                                                                                                                                                                                                                                                                                                                                                                                                                                                                                                                                                                                                                                                                                                                                                                                                                                    | 8. Well Name and No.<br>MARQUARDT FEDERAL 9 |                                                                       |                |                                                 |                      |  |
| Name of Operator     CIMAREX ENERGY COMPAN                                                                                                                                                                                                                             | LER<br>S.COM                                                                                                                                                                                                                                                                                                                                                                                                                                                                                                                                                                                                                                                                                                                                                                                                                                                                                                                                                                                                                                                                                                                                                                                                                                                                                                                                                                                                                                                                                                                                                                                                                                                                                                                                                                                                                                                                                                                                                                                                                                                                                                                   |                                             | 9. API Well No.<br>30-015-36655-00-S1                                 |                |                                                 |                      |  |
| 3a. Address<br>600 N MARIENFELD STE 600<br>MIDLAND, TX 79701                                                                                                                                                                                                           | . (include area code)<br>7-3033                                                                                                                                                                                                                                                                                                                                                                                                                                                                                                                                                                                                                                                                                                                                                                                                                                                                                                                                                                                                                                                                                                                                                                                                                                                                                                                                                                                                                                                                                                                                                                                                                                                                                                                                                                                                                                                                                                                                                                                                                                                                                                |                                             | 10. Field and Pool or Exploratory Area<br>SULPHATE-DELAWARE, SOUTHWES |                |                                                 |                      |  |
| 4. Location of Well (Footage, Sec., T.                                                                                                                                                                                                                                 |                                                                                                                                                                                                                                                                                                                                                                                                                                                                                                                                                                                                                                                                                                                                                                                                                                                                                                                                                                                                                                                                                                                                                                                                                                                                                                                                                                                                                                                                                                                                                                                                                                                                                                                                                                                                                                                                                                                                                                                                                                                                                                                                |                                             | 11. County or Parish, State                                           |                |                                                 |                      |  |
| Sec 12 T25S R26E NWSW 26<br>32.144491 N Lat, 104.253001                                                                                                                                                                                                                |                                                                                                                                                                                                                                                                                                                                                                                                                                                                                                                                                                                                                                                                                                                                                                                                                                                                                                                                                                                                                                                                                                                                                                                                                                                                                                                                                                                                                                                                                                                                                                                                                                                                                                                                                                                                                                                                                                                                                                                                                                                                                                                                |                                             | EDDY COUNTY, NM                                                       |                |                                                 |                      |  |
| 12. CHECK THE AF                                                                                                                                                                                                                                                       | PPROPRIATE BOX(ES)                                                                                                                                                                                                                                                                                                                                                                                                                                                                                                                                                                                                                                                                                                                                                                                                                                                                                                                                                                                                                                                                                                                                                                                                                                                                                                                                                                                                                                                                                                                                                                                                                                                                                                                                                                                                                                                                                                                                                                                                                                                                                                             | TO INDICA                                   | TE NATURE OI                                                          | F NOTICE,      | REPORT, OR OTH                                  | IER DATA             |  |
| TYPE OF SUBMISSION                                                                                                                                                                                                                                                     |                                                                                                                                                                                                                                                                                                                                                                                                                                                                                                                                                                                                                                                                                                                                                                                                                                                                                                                                                                                                                                                                                                                                                                                                                                                                                                                                                                                                                                                                                                                                                                                                                                                                                                                                                                                                                                                                                                                                                                                                                                                                                                                                |                                             |                                                                       | TYPE OF ACTION |                                                 |                      |  |
| Notice of Intent                                                                                                                                                                                                                                                       |                                                                                                                                                                                                                                                                                                                                                                                                                                                                                                                                                                                                                                                                                                                                                                                                                                                                                                                                                                                                                                                                                                                                                                                                                                                                                                                                                                                                                                                                                                                                                                                                                                                                                                                                                                                                                                                                                                                                                                                                                                                                                                                                |                                             | □ Deepen                                                              |                | tion (Start/Resume)                             | ☐ Water Shut-Off     |  |
| ☐ Subsequent Report                                                                                                                                                                                                                                                    | Alter Casing                                                                                                                                                                                                                                                                                                                                                                                                                                                                                                                                                                                                                                                                                                                                                                                                                                                                                                                                                                                                                                                                                                                                                                                                                                                                                                                                                                                                                                                                                                                                                                                                                                                                                                                                                                                                                                                                                                                                                                                                                                                                                                                   |                                             | ☐ Hydraulic Fracturing                                                |                | ation                                           | ☐ Well Integrity     |  |
|                                                                                                                                                                                                                                                                        | Casing Repair                                                                                                                                                                                                                                                                                                                                                                                                                                                                                                                                                                                                                                                                                                                                                                                                                                                                                                                                                                                                                                                                                                                                                                                                                                                                                                                                                                                                                                                                                                                                                                                                                                                                                                                                                                                                                                                                                                                                                                                                                                                                                                                  | _                                           | Construction                                                          | □ Recomp       |                                                 | ☐ Other              |  |
| ☐ Final Abandonment Notice                                                                                                                                                                                                                                             | <u> </u>                                                                                                                                                                                                                                                                                                                                                                                                                                                                                                                                                                                                                                                                                                                                                                                                                                                                                                                                                                                                                                                                                                                                                                                                                                                                                                                                                                                                                                                                                                                                                                                                                                                                                                                                                                                                                                                                                                                                                                                                                                                                                                                       |                                             | g and Abandon<br>g Back                                               | ☐ I empor      | rarily Abandon                                  |                      |  |
| determined that the site is ready for fi  1) SET 5-1/2" CIBP @ 2,650'; 2) PUMP 45 SXS.CMT. @ 2,0 3) PUMP 25 SXS.CMT. @ 1,2 4) MIX X CIRC. TO SURF. 60 5) DIG OUT X CUT OFF WEL DURING THIS PROCEDURE THE REQUIRED DISPOSAL,  Accepted for record                       | CTAG CMT. PLUG. IT. PLUG. IT. PLUG. DE). PLATE TO CSGS. X INSTALL DRY HOLE MARKER. PLATE TO CSGS. X INSTALL DRY HO |                                             |                                                                       |                |                                                 |                      |  |
| 14. I hereby certify that the foregoing is  Comm  Name (Printed/Typed) DAVID A                                                                                                                                                                                         | For CIMAREX ENI<br>itted to AFMSS for proces                                                                                                                                                                                                                                                                                                                                                                                                                                                                                                                                                                                                                                                                                                                                                                                                                                                                                                                                                                                                                                                                                                                                                                                                                                                                                                                                                                                                                                                                                                                                                                                                                                                                                                                                                                                                                                                                                                                                                                                                                                                                                   | ERGY COMPA                                  | NY OF CO. sent to                                                     | o the Carlsb   | ad                                              |                      |  |
|                                                                                                                                                                                                                                                                        |                                                                                                                                                                                                                                                                                                                                                                                                                                                                                                                                                                                                                                                                                                                                                                                                                                                                                                                                                                                                                                                                                                                                                                                                                                                                                                                                                                                                                                                                                                                                                                                                                                                                                                                                                                                                                                                                                                                                                                                                                                                                                                                                |                                             | D-4- 40/00/00                                                         | 240            |                                                 | •                    |  |
| Signature (Electronic S                                                                                                                                                                                                                                                | Date 10/23/20                                                                                                                                                                                                                                                                                                                                                                                                                                                                                                                                                                                                                                                                                                                                                                                                                                                                                                                                                                                                                                                                                                                                                                                                                                                                                                                                                                                                                                                                                                                                                                                                                                                                                                                                                                                                                                                                                                                                                                                                                                                                                                                  |                                             | SE                                                                    |                |                                                 |                      |  |
|                                                                                                                                                                                                                                                                        | 31                                                                                                                                                                                                                                                                                                                                                                                                                                                                                                                                                                                                                                                                                                                                                                                                                                                                                                                                                                                                                                                                                                                                                                                                                                                                                                                                                                                                                                                                                                                                                                                                                                                                                                                                                                                                                                                                                                                                                                                                                                                                                                                             | A.                                          |                                                                       | 11-1-19        |                                                 |                      |  |
| Approved By  Conditions of approval, if any, are attached. Approval of this notice does not warrant or certify that the applicant holds legal or equitable title to those rights in the subject lease which would entitle the applicant to conduct operations thereon. |                                                                                                                                                                                                                                                                                                                                                                                                                                                                                                                                                                                                                                                                                                                                                                                                                                                                                                                                                                                                                                                                                                                                                                                                                                                                                                                                                                                                                                                                                                                                                                                                                                                                                                                                                                                                                                                                                                                                                                                                                                                                                                                                |                                             | Office A                                                              | 21             |                                                 | Date                 |  |
| Title 18 U.S.C. Section 1001 and Title 43<br>States any false, fictitious or fraudulent                                                                                                                                                                                | U.S.C. Section 1212, make it a statements or representations as                                                                                                                                                                                                                                                                                                                                                                                                                                                                                                                                                                                                                                                                                                                                                                                                                                                                                                                                                                                                                                                                                                                                                                                                                                                                                                                                                                                                                                                                                                                                                                                                                                                                                                                                                                                                                                                                                                                                                                                                                                                                | s to any matter w                           | erson knowingly and ithin its jurisdiction.                           | willfully to m | ake to any department or                        | agency of the United |  |