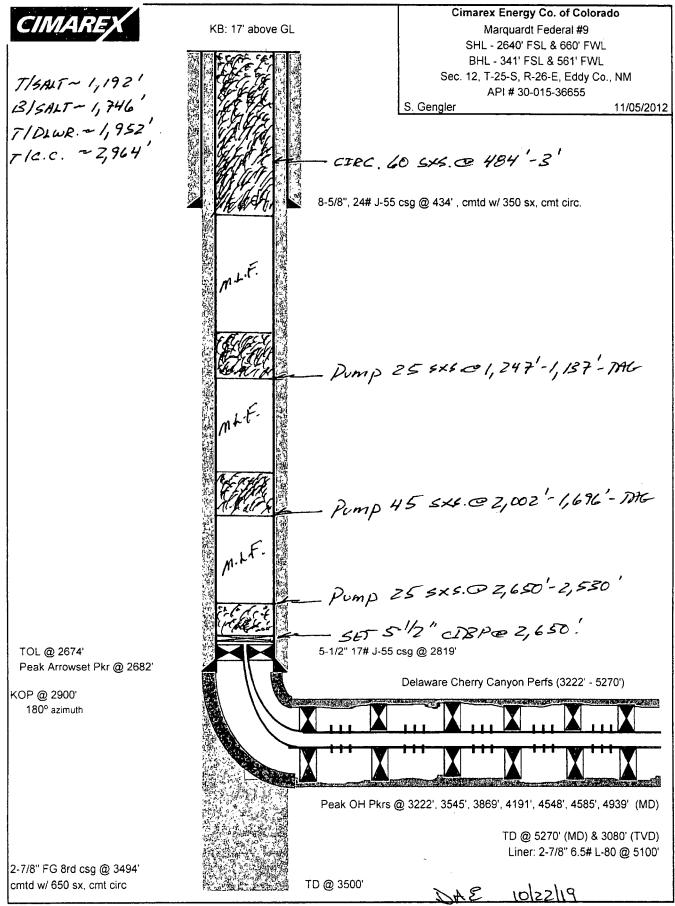

## **UNITED STATES** DEPARTMENT OF THE INTERIOR BUREAU OF LAND MANAGEMENT

OCD Artesia

FORM APPROVED OMB NO. 1004-0137 Expires: January 31, 2018

| SUNDRY NOTICES AND REPORTS ON WELLS  Do not use this form for proposals to drill or to re-enter an abandoned well. Use form 3160-3 (APD) for such proposals.                                                                                                           |                                                                                                                                                                                                                                                                                                                                                                                                                                                                                                                                                                                                                                                                                                                                                                                                                                                                                                                                                                                                                                                                                                                                                                                                                                                                                                                                                                                                                                                                                                                                                                                                                                                                                                                                                                                                                                                                                                                                                                                                                                                                                                                                |                                             |                                                                       |                | NMNM14124  6. If Indian, Allottee or Tribe Name |                      |  |
|------------------------------------------------------------------------------------------------------------------------------------------------------------------------------------------------------------------------------------------------------------------------|--------------------------------------------------------------------------------------------------------------------------------------------------------------------------------------------------------------------------------------------------------------------------------------------------------------------------------------------------------------------------------------------------------------------------------------------------------------------------------------------------------------------------------------------------------------------------------------------------------------------------------------------------------------------------------------------------------------------------------------------------------------------------------------------------------------------------------------------------------------------------------------------------------------------------------------------------------------------------------------------------------------------------------------------------------------------------------------------------------------------------------------------------------------------------------------------------------------------------------------------------------------------------------------------------------------------------------------------------------------------------------------------------------------------------------------------------------------------------------------------------------------------------------------------------------------------------------------------------------------------------------------------------------------------------------------------------------------------------------------------------------------------------------------------------------------------------------------------------------------------------------------------------------------------------------------------------------------------------------------------------------------------------------------------------------------------------------------------------------------------------------|---------------------------------------------|-----------------------------------------------------------------------|----------------|-------------------------------------------------|----------------------|--|
| SUBMIT IN TRIPLICATE - Other instructions on page 2                                                                                                                                                                                                                    |                                                                                                                                                                                                                                                                                                                                                                                                                                                                                                                                                                                                                                                                                                                                                                                                                                                                                                                                                                                                                                                                                                                                                                                                                                                                                                                                                                                                                                                                                                                                                                                                                                                                                                                                                                                                                                                                                                                                                                                                                                                                                                                                |                                             |                                                                       |                | 7. If Unit or CA/Agreement, Name and/or No.     |                      |  |
| Type of Well                                                                                                                                                                                                                                                           | <del></del>                                                                                                                                                                                                                                                                                                                                                                                                                                                                                                                                                                                                                                                                                                                                                                                                                                                                                                                                                                                                                                                                                                                                                                                                                                                                                                                                                                                                                                                                                                                                                                                                                                                                                                                                                                                                                                                                                                                                                                                                                                                                                                                    | 8. Well Name and No.<br>MARQUARDT FEDERAL 9 |                                                                       |                |                                                 |                      |  |
| Name of Operator     CIMAREX ENERGY COMPAN                                                                                                                                                                                                                             | LER<br>S.COM                                                                                                                                                                                                                                                                                                                                                                                                                                                                                                                                                                                                                                                                                                                                                                                                                                                                                                                                                                                                                                                                                                                                                                                                                                                                                                                                                                                                                                                                                                                                                                                                                                                                                                                                                                                                                                                                                                                                                                                                                                                                                                                   |                                             | 9. API Well No.<br>30-015-36655-00-S1                                 |                |                                                 |                      |  |
| 3a. Address<br>600 N MARIENFELD STE 600<br>MIDLAND, TX 79701                                                                                                                                                                                                           | . (include area code)<br>7-3033                                                                                                                                                                                                                                                                                                                                                                                                                                                                                                                                                                                                                                                                                                                                                                                                                                                                                                                                                                                                                                                                                                                                                                                                                                                                                                                                                                                                                                                                                                                                                                                                                                                                                                                                                                                                                                                                                                                                                                                                                                                                                                |                                             | 10. Field and Pool or Exploratory Area<br>SULPHATE-DELAWARE, SOUTHWES |                |                                                 |                      |  |
| 4. Location of Well (Footage, Sec., T.                                                                                                                                                                                                                                 |                                                                                                                                                                                                                                                                                                                                                                                                                                                                                                                                                                                                                                                                                                                                                                                                                                                                                                                                                                                                                                                                                                                                                                                                                                                                                                                                                                                                                                                                                                                                                                                                                                                                                                                                                                                                                                                                                                                                                                                                                                                                                                                                |                                             | 11. County or Parish, State                                           |                |                                                 |                      |  |
| Sec 12 T25S R26E NWSW 26<br>32.144491 N Lat, 104.253001                                                                                                                                                                                                                |                                                                                                                                                                                                                                                                                                                                                                                                                                                                                                                                                                                                                                                                                                                                                                                                                                                                                                                                                                                                                                                                                                                                                                                                                                                                                                                                                                                                                                                                                                                                                                                                                                                                                                                                                                                                                                                                                                                                                                                                                                                                                                                                |                                             | EDDY COUNTY, NM                                                       |                |                                                 |                      |  |
| 12. CHECK THE AF                                                                                                                                                                                                                                                       | PPROPRIATE BOX(ES)                                                                                                                                                                                                                                                                                                                                                                                                                                                                                                                                                                                                                                                                                                                                                                                                                                                                                                                                                                                                                                                                                                                                                                                                                                                                                                                                                                                                                                                                                                                                                                                                                                                                                                                                                                                                                                                                                                                                                                                                                                                                                                             | TO INDICA                                   | TE NATURE OI                                                          | F NOTICE,      | REPORT, OR OTH                                  | IER DATA             |  |
| TYPE OF SUBMISSION                                                                                                                                                                                                                                                     |                                                                                                                                                                                                                                                                                                                                                                                                                                                                                                                                                                                                                                                                                                                                                                                                                                                                                                                                                                                                                                                                                                                                                                                                                                                                                                                                                                                                                                                                                                                                                                                                                                                                                                                                                                                                                                                                                                                                                                                                                                                                                                                                |                                             |                                                                       | TYPE OF ACTION |                                                 |                      |  |
| Notice of Intent                                                                                                                                                                                                                                                       |                                                                                                                                                                                                                                                                                                                                                                                                                                                                                                                                                                                                                                                                                                                                                                                                                                                                                                                                                                                                                                                                                                                                                                                                                                                                                                                                                                                                                                                                                                                                                                                                                                                                                                                                                                                                                                                                                                                                                                                                                                                                                                                                |                                             | □ Deepen                                                              |                | tion (Start/Resume)                             | ☐ Water Shut-Off     |  |
| ☐ Subsequent Report                                                                                                                                                                                                                                                    | Alter Casing                                                                                                                                                                                                                                                                                                                                                                                                                                                                                                                                                                                                                                                                                                                                                                                                                                                                                                                                                                                                                                                                                                                                                                                                                                                                                                                                                                                                                                                                                                                                                                                                                                                                                                                                                                                                                                                                                                                                                                                                                                                                                                                   |                                             | ☐ Hydraulic Fracturing                                                |                | ation                                           | ☐ Well Integrity     |  |
|                                                                                                                                                                                                                                                                        | Casing Repair                                                                                                                                                                                                                                                                                                                                                                                                                                                                                                                                                                                                                                                                                                                                                                                                                                                                                                                                                                                                                                                                                                                                                                                                                                                                                                                                                                                                                                                                                                                                                                                                                                                                                                                                                                                                                                                                                                                                                                                                                                                                                                                  | _                                           | Construction                                                          | □ Recomp       |                                                 | ☐ Other              |  |
| ☐ Final Abandonment Notice                                                                                                                                                                                                                                             | <u> </u>                                                                                                                                                                                                                                                                                                                                                                                                                                                                                                                                                                                                                                                                                                                                                                                                                                                                                                                                                                                                                                                                                                                                                                                                                                                                                                                                                                                                                                                                                                                                                                                                                                                                                                                                                                                                                                                                                                                                                                                                                                                                                                                       |                                             | g and Abandon<br>g Back                                               | ☐ I empor      | rarily Abandon                                  |                      |  |
| determined that the site is ready for fi  1) SET 5-1/2" CIBP @ 2,650'; 2) PUMP 45 SXS.CMT. @ 2,0 3) PUMP 25 SXS.CMT. @ 1,2 4) MIX X CIRC. TO SURF. 60 5) DIG OUT X CUT OFF WEL DURING THIS PROCEDURE THE REQUIRED DISPOSAL,  Accepted for record                       | CTAG CMT. PLUG. IT. PLUG. IT. PLUG. DE). PLATE TO CSGS. X INSTALL DRY HOLE MARKER. PLATE TO CSGS. X INSTALL DRY HO |                                             |                                                                       |                |                                                 |                      |  |
| 14. I hereby certify that the foregoing is  Comm  Name (Printed/Typed) DAVID A                                                                                                                                                                                         | For CIMAREX ENI<br>itted to AFMSS for proces                                                                                                                                                                                                                                                                                                                                                                                                                                                                                                                                                                                                                                                                                                                                                                                                                                                                                                                                                                                                                                                                                                                                                                                                                                                                                                                                                                                                                                                                                                                                                                                                                                                                                                                                                                                                                                                                                                                                                                                                                                                                                   | ERGY COMPA                                  | NY OF CO. sent to                                                     | o the Carlsb   | ad                                              |                      |  |
|                                                                                                                                                                                                                                                                        |                                                                                                                                                                                                                                                                                                                                                                                                                                                                                                                                                                                                                                                                                                                                                                                                                                                                                                                                                                                                                                                                                                                                                                                                                                                                                                                                                                                                                                                                                                                                                                                                                                                                                                                                                                                                                                                                                                                                                                                                                                                                                                                                |                                             | D-4- 40/00/00                                                         | 240            |                                                 | •                    |  |
| Signature (Electronic S                                                                                                                                                                                                                                                | Date 10/23/20                                                                                                                                                                                                                                                                                                                                                                                                                                                                                                                                                                                                                                                                                                                                                                                                                                                                                                                                                                                                                                                                                                                                                                                                                                                                                                                                                                                                                                                                                                                                                                                                                                                                                                                                                                                                                                                                                                                                                                                                                                                                                                                  |                                             | SE                                                                    |                |                                                 |                      |  |
|                                                                                                                                                                                                                                                                        | 31                                                                                                                                                                                                                                                                                                                                                                                                                                                                                                                                                                                                                                                                                                                                                                                                                                                                                                                                                                                                                                                                                                                                                                                                                                                                                                                                                                                                                                                                                                                                                                                                                                                                                                                                                                                                                                                                                                                                                                                                                                                                                                                             | A.                                          |                                                                       | 11-1-19        |                                                 |                      |  |
| Approved By  Conditions of approval, if any, are attached. Approval of this notice does not warrant or certify that the applicant holds legal or equitable title to those rights in the subject lease which would entitle the applicant to conduct operations thereon. |                                                                                                                                                                                                                                                                                                                                                                                                                                                                                                                                                                                                                                                                                                                                                                                                                                                                                                                                                                                                                                                                                                                                                                                                                                                                                                                                                                                                                                                                                                                                                                                                                                                                                                                                                                                                                                                                                                                                                                                                                                                                                                                                |                                             | Office A                                                              | 21             |                                                 | Date                 |  |
| Title 18 U.S.C. Section 1001 and Title 43<br>States any false, fictitious or fraudulent                                                                                                                                                                                | U.S.C. Section 1212, make it a statements or representations as                                                                                                                                                                                                                                                                                                                                                                                                                                                                                                                                                                                                                                                                                                                                                                                                                                                                                                                                                                                                                                                                                                                                                                                                                                                                                                                                                                                                                                                                                                                                                                                                                                                                                                                                                                                                                                                                                                                                                                                                                                                                | s to any matter w                           | erson knowingly and ithin its jurisdiction.                           | willfully to m | ake to any department or                        | agency of the United |  |