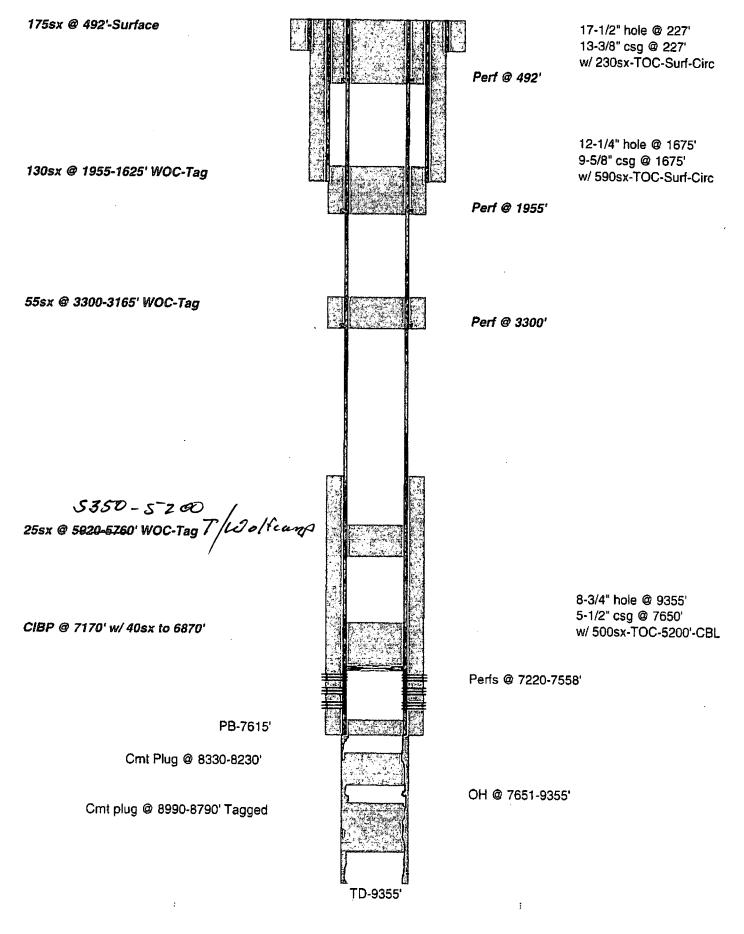

## OXY UŠA WTP LP - Proposed Pronghorn Federal #1 API No. 30-015-26107

7. <u>Subsequent Plugging Reporting</u>: Within 30 days after plugging work is completed, file one original and three copies of the Subsequent Report of Abandonment, Form 3160-5 to BLM. The report should give in detail the manner in which the plugging work was carried out, the extent (by depths) of cement plugs placed, and the size and location (by depths) of casing left in the well. <u>Show date well was plugged</u>.