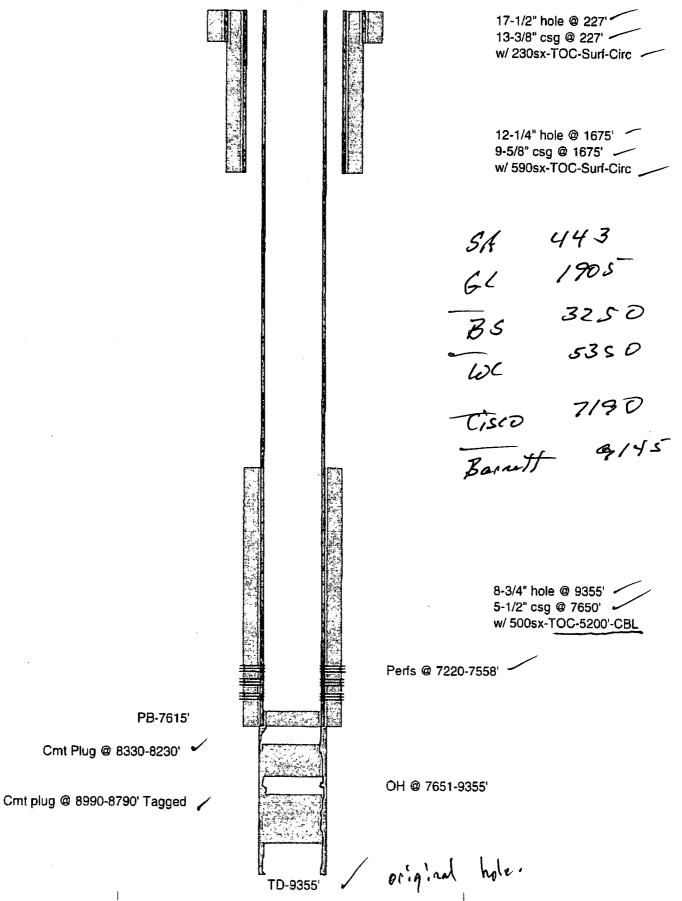

## **OXY USA WTP LP - Current** Pronghorn Federal #1 API No. 30-015-26107

7. <u>Subsequent Plugging Reporting</u>: Within 30 days after plugging work is completed, file one original and three copies of the Subsequent Report of Abandonment, Form 3160-5 to BLM. The report should give in detail the manner in which the plugging work was carried out, the extent (by depths) of cement plugs placed, and the size and location (by depths) of casing left in the well. <u>Show date well was plugged</u>.