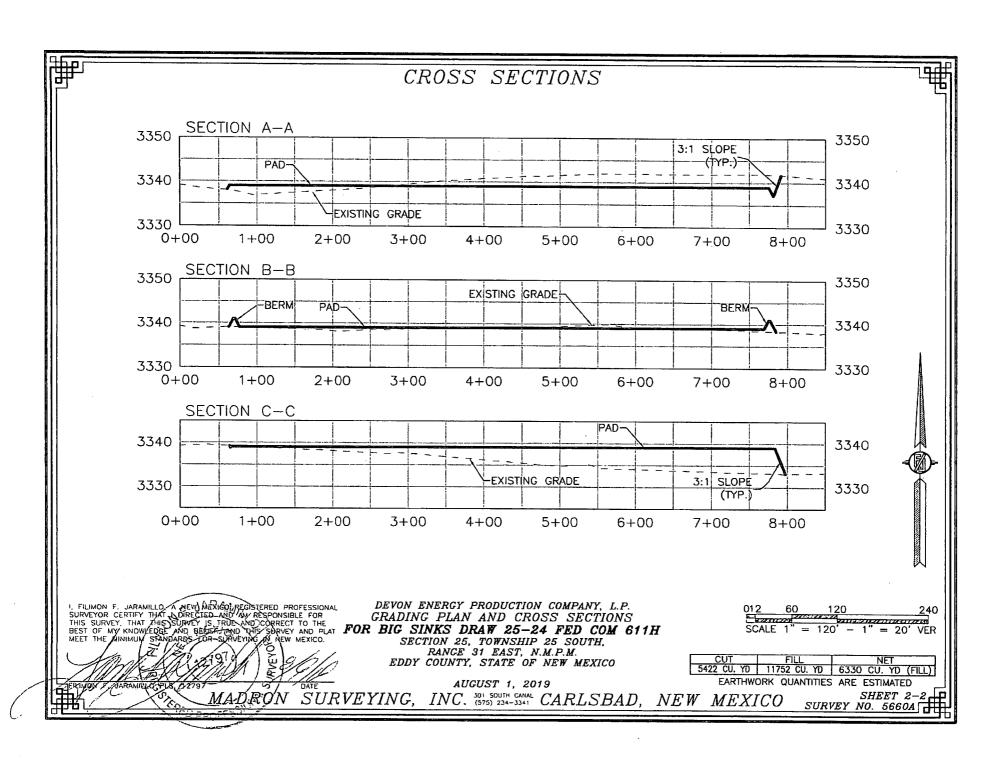

# SECTION 25, TOWNSHIP 25 SOUTH, RANGE 31 EAST, N.M.P.M. EDDY COUNTY, STATE OF NEW MEXICO LOCATION VERIFICATION MAP

DEVON ENERGY PRODUCTION COMPANY, L.P.
BIG SINKS DRAW 25-24 FED COM 611H
LOCATED 2484 FT. FROM THE NORTH LINE
AND 955 FT. FROM THE WEST LINE OF
SECTION 25, TOWNSHIP 25 SOUTH,
RANGE 31 EAST, N.M.P.M.
EDDY COUNTY, STATE OF NEW MEXICO

AUGUST 1, 2019

SURVEY NO. 5660A MADRON SURVEYING, INC. 301 SOUTH CANAL CARLSBAD, NEW MEXICO