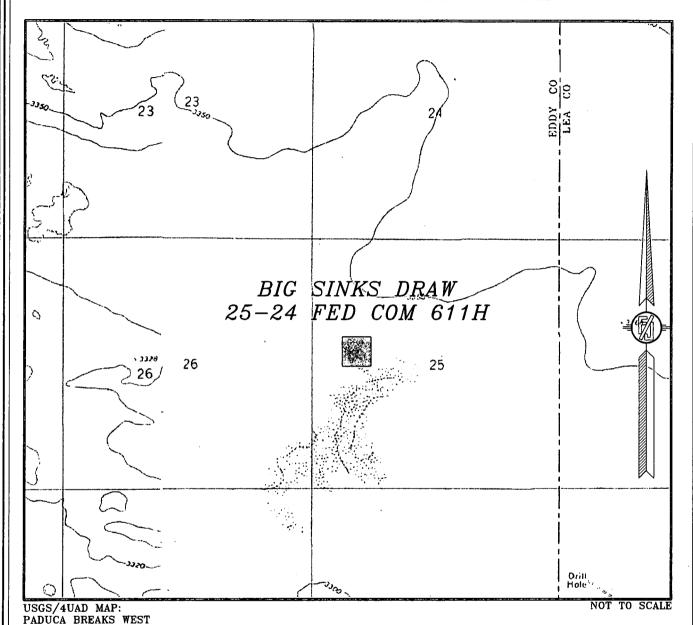

# SECTION 25, TOWNSHIP 25 SOUTH, RANGE 31 EAST, N.M.P.M. EDDY COUNTY, STATE OF NEW MEXICO VICINITY MAP

DISTANCES IN MILES

TO NOTSCALE

DEVON ENERGY PRODUCTION COMPANY, L.P. BIG SINKS DRAW 25-24 FED COM 611H LOCATED 2484 FT. FROM THE NORTH LINE AND 955 FT. FROM THE WEST LINE OF

SECTION 25, TOWNSHIP 25 SOUTH, RANGE 31 EAST, N.M.P.M. EDDY COUNTY, STATE OF NEW MEXICO

AUGUST 1, 2019

DIRECTIONS TO LOCATION

FROM STATE HIGHWAY 128 AND CR 1 (ORLA ROAD) GO SOUTH ON CR 1 6.2 MILES, TURN RIGHT ON CALICHE ROAD ON CR 1 6.2 MILES, TURN RIGHT ON CALICHE ROAD (MONSANTO ROAD) AND GO WEST 2.1 MILES, TURN RIGHT AND GO NORTH 0.4 OF A MILE, CROSS A CATTLE GUARD, CONTINUE NORTH 0.4 OF A MILE, ROAD BENDS LEFT (WEST) CONTINUE WEST 2.0 MILES TO AN INTERSECTION, CONTINUE SOUTHWEST THROUGH INTERSECTION, ROAD BENDS SOUTH, CROSS A CATTLE GUARD, 3.45 MILES FROM INTERSECTION TURN LEFT ON CALICHE ROAD AND GO EAST 1.0 MILE TO AN EXISTING CALICHE ROAD AND GO NORTH 3500' THEN EAST 310' TO THE SOUTHWEST CORNER OF BIG SINKS DRAW 25 FED COM 1H, CONTINUE EAST 487' TO THE SOUTHWEST PAD CORNER FOR THIS LOCATION.

SURVEY NO. 5660A

MADRON SURVEYING, INC. 301 SOUTH CANAL CARLSBAD, NEW MEXICO