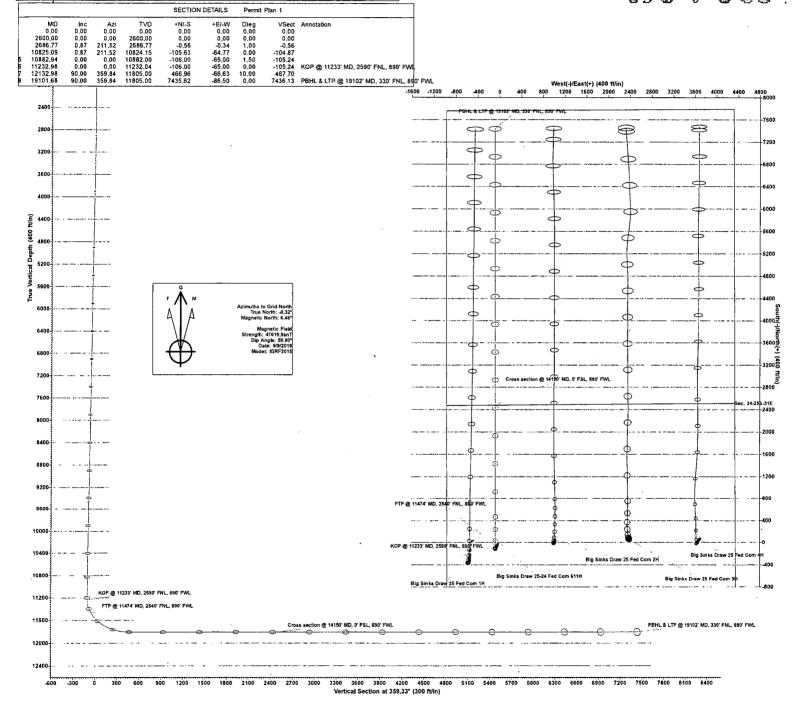

# Big Sinks Draw 25-24 Fed Com 611H

# 1. Geologic Formations

| TVD of target | 11805 | Pilot hole depth             | N/A |
|---------------|-------|------------------------------|-----|
| MD at TD:     | 19102 | Deepest expected fresh water |     |