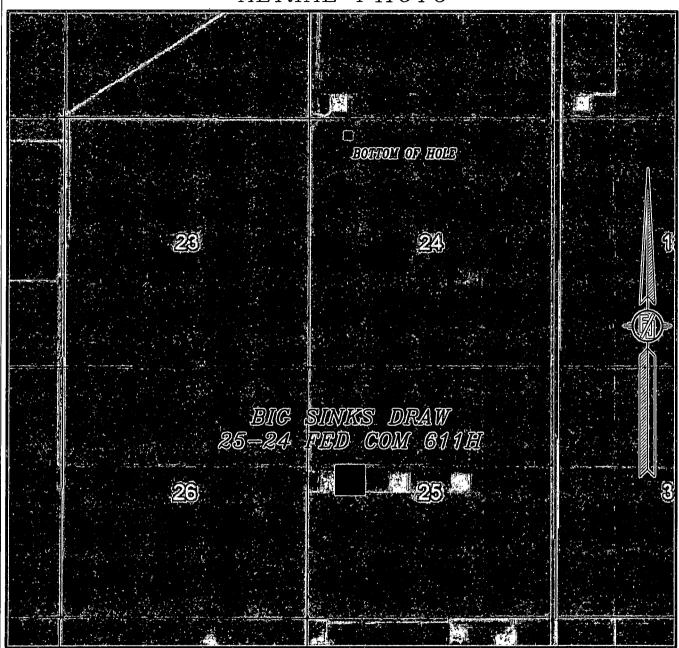

# SECTION 25, TOWNSHIP 25 SOUTH, RANGE 31 EAST, N.M.P.M. EDDY COUNTY, STATE OF NEW MEXICO AERIAL PHOTO

NOT TO SCALE AERIAL PHOTO: GOOGLE EARTH NOVEMBER 2015

DEVON ENERGY PRODUCTION COMPANY, L.P.
BIG SINKS DRAW 25-24 FED COM 611H
LOCATED 2484 FT. FROM THE NORTH LINE
AND 955 FT. FROM THE WEST LINE OF
SECTION 25, TOWNSHIP 25 SOUTH,
RANGE 31 EAST, N.M.P.M.
EDDY COUNTY, STATE OF NEW MEXICO

AUGUST 1, 2019

SURVEY NO. 5660A

MADRON SURVEYING, INC. 301 SOUTH CANAL CARLSBAD, NEW MEXICO