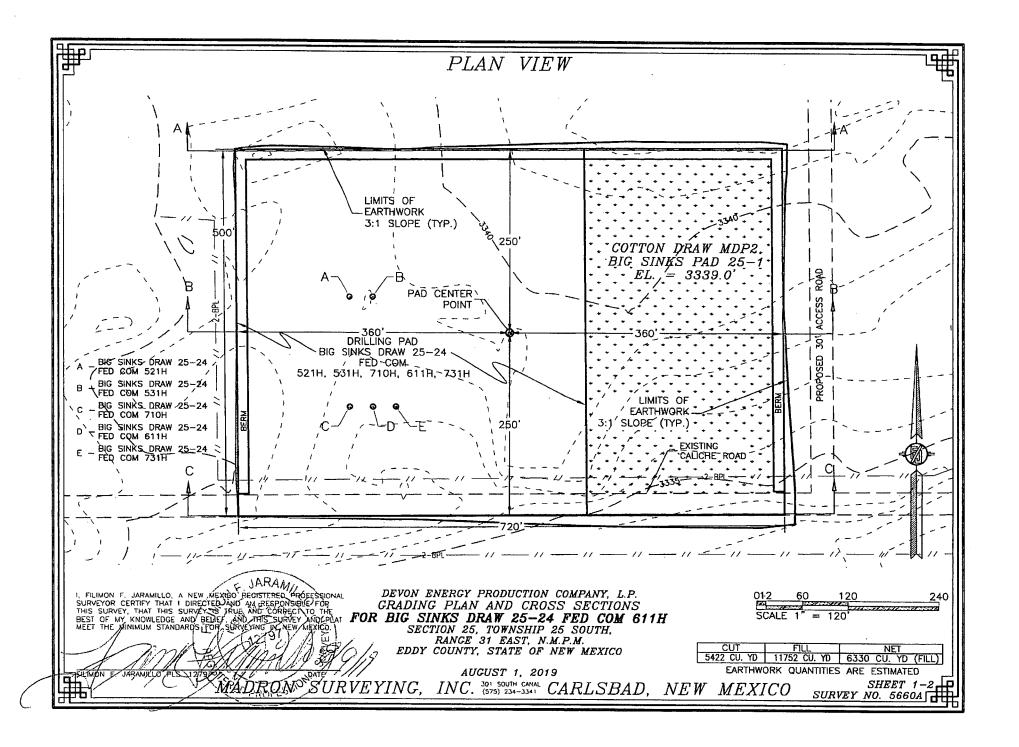

# SECTION 25, TOWNSHIP 25 SOUTH, RANGE 31 EAST, N.M.P.M. EDDY COUNTY, STATE OF NEW MEXICO LOCATION VERIFICATION MAP

DEVON ENERGY PRODUCTION COMPANY, L.P.
BIG SINKS DRAW 25-24 FED COM 611H
LOCATED 2484 FT. FROM THE NORTH LINE
AND 955 FT. FROM THE WEST LINE OF
SECTION 25, TOWNSHIP 25 SOUTH,
RANGE 31 EAST, N.M.P.M.
EDDY COUNTY, STATE OF NEW MEXICO

AUGUST 1, 2019

SURVEY NO. 5660A MADRON SURVEYING, INC. 301 SOUTH CANAL CARLSBAD, NEW MEXICO