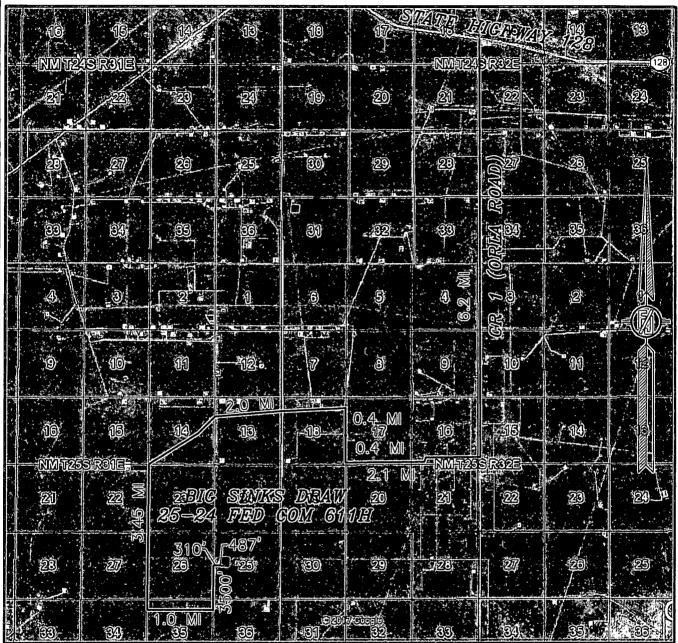

# SECTION 25, TOWNSHIP 25 SOUTH, RANGE 31 EAST, N.M.P.M. EDDY COUNTY, STATE OF NEW MEXICO VICINITY MAP

DISTANCES IN MILES

TO NOTSCALE

DEVON ENERGY PRODUCTION COMPANY, L.P. BIG SINKS DRAW 25-24 FED COM 611H LOCATED 2484 FT. FROM THE NORTH LINE AND 955 FT. FROM THE WEST LINE OF

SECTION 25, TOWNSHIP 25 SOUTH, RANGE 31 EAST, N.M.P.M. EDDY COUNTY, STATE OF NEW MEXICO

AUGUST 1, 2019

DIRECTIONS TO LOCATION

FROM STATE HIGHWAY 128 AND CR 1 (ORLA ROAD) GO SOUTH ON CR 1 6.2 MILES, TURN RIGHT ON CALICHE ROAD ON CR 1 6.2 MILES, TURN RIGHT ON CALICHE ROAD (MONSANTO ROAD) AND GO WEST 2.1 MILES, TURN RIGHT AND GO NORTH 0.4 OF A MILE, CROSS A CATTLE GUARD, CONTINUE NORTH 0.4 OF A MILE, ROAD BENDS LEFT (WEST) CONTINUE WEST 2.0 MILES TO AN INTERSECTION, CONTINUE SOUTHWEST THROUGH INTERSECTION, ROAD BENDS SOUTH, CROSS A CATTLE GUARD, 3.45 MILES FROM INTERSECTION TURN LEFT ON CALICHE ROAD AND GO EAST 1.0 MILE TO AN EXISTING CALICHE ROAD AND GO NORTH 3500' THEN EAST 310' TO THE SOUTHWEST CORNER OF BIG SINKS DRAW 25 FED COM 1H, CONTINUE EAST 487' TO THE SOUTHWEST PAD CORNER FOR THIS LOCATION.

SURVEY NO. 5660A

MADRON SURVEYING, INC. 301 SOUTH CANAL CARLSBAD, NEW MEXICO