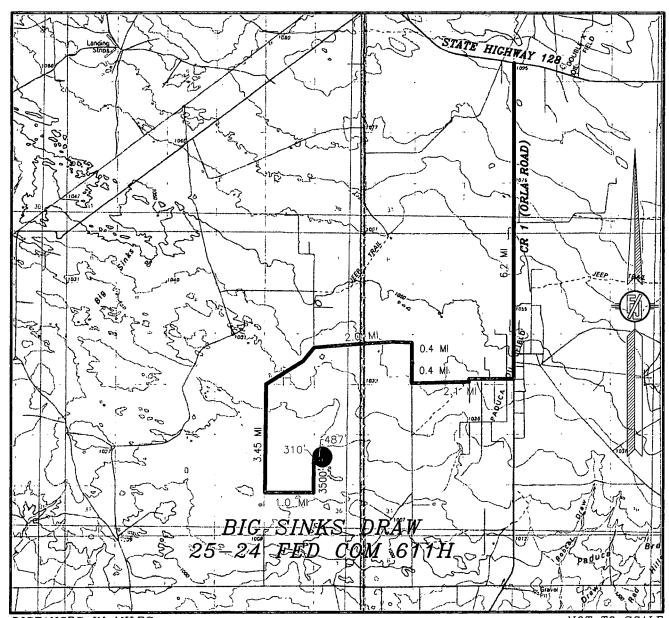

# SECTION 25, TOWNSHIP 25 SOUTH, RANGE 31 EAST, N.M.P.M. EDDY COUNTY, STATE OF NEW MEXICO VICINITY MAP

DISTANCES IN MILES

TO NOTSCALE

DEVON ENERGY PRODUCTION COMPANY, L.P. BIG SINKS DRAW 25-24 FED COM 611H LOCATED 2484 FT. FROM THE NORTH LINE AND 955 FT. FROM THE WEST LINE OF

SECTION 25, TOWNSHIP 25 SOUTH, RANGE 31 EAST, N.M.P.M. EDDY COUNTY, STATE OF NEW MEXICO

AUGUST 1, 2019

DIRECTIONS TO LOCATION

FROM STATE HIGHWAY 128 AND CR 1 (ORLA ROAD) GO SOUTH ON CR 1 6.2 MILES, TURN RIGHT ON CALICHE ROAD ON CR 1 6.2 MILES, TURN RIGHT ON CALICHE ROAD (MONSANTO ROAD) AND GO WEST 2.1 MILES, TURN RIGHT AND GO NORTH 0.4 OF A MILE, CROSS A CATTLE GUARD, CONTINUE NORTH 0.4 OF A MILE, ROAD BENDS LEFT (WEST) CONTINUE WEST 2.0 MILES TO AN INTERSECTION, CONTINUE SOUTHWEST THROUGH INTERSECTION, ROAD BENDS SOUTH, CROSS A CATTLE GUARD, 3.45 MILES FROM INTERSECTION TURN LEFT ON CALICHE ROAD AND GO EAST 1.0 MILE TO AN EXISTING CALICHE ROAD AND GO NORTH 3500' THEN EAST 310' TO THE SOUTHWEST CORNER OF BIG SINKS DRAW 25 FED COM 1H, CONTINUE EAST 487' TO THE SOUTHWEST PAD CORNER FOR THIS LOCATION.

SURVEY NO. 5660A

MADRON SURVEYING, INC. 301 SOUTH CANAL CARLSBAD, NEW MEXICO