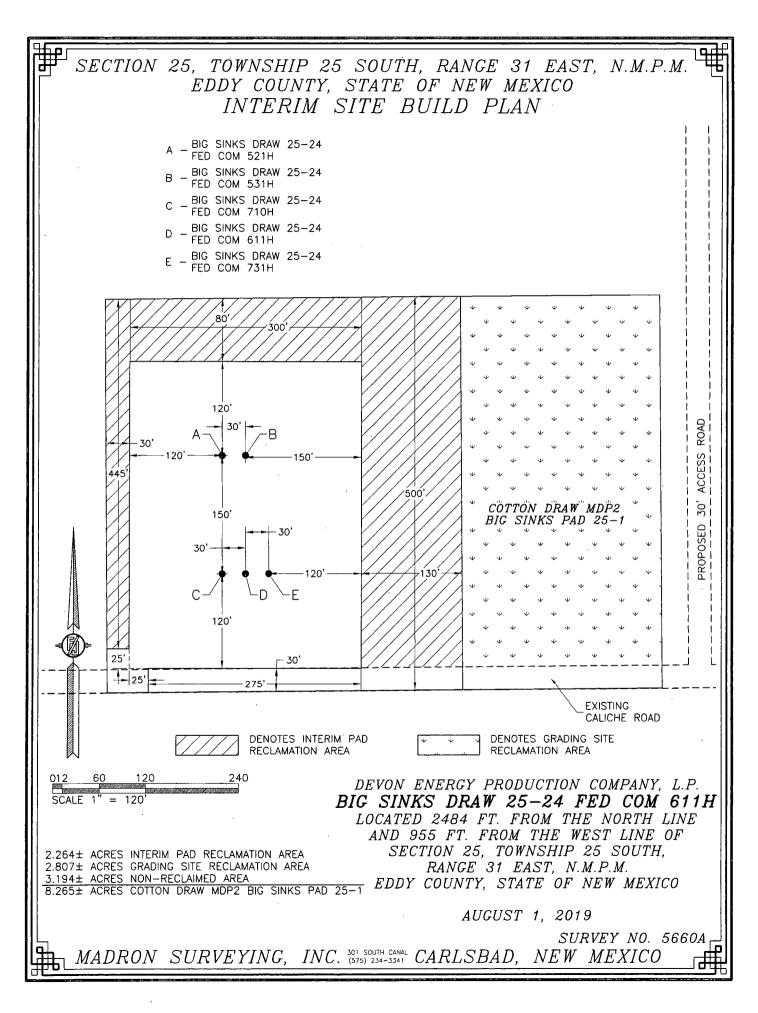

# SECTION 25, TOWNSHIP 25 SOUTH, RANGE 31 EAST, N.M.P.M. EDDY COUNTY, STATE OF NEW MEXICO LOCATION VERIFICATION MAP

DEVON ENERGY PRODUCTION COMPANY, L.P.
BIG SINKS DRAW 25-24 FED COM 611H
LOCATED 2484 FT. FROM THE NORTH LINE
AND 955 FT. FROM THE WEST LINE OF
SECTION 25, TOWNSHIP 25 SOUTH,
RANGE 31 EAST, N.M.P.M.
EDDY COUNTY, STATE OF NEW MEXICO

AUGUST 1, 2019

SURVEY NO. 5660A MADRON SURVEYING, INC. 301 SOUTH CANAL CARLSBAD, NEW MEXICO