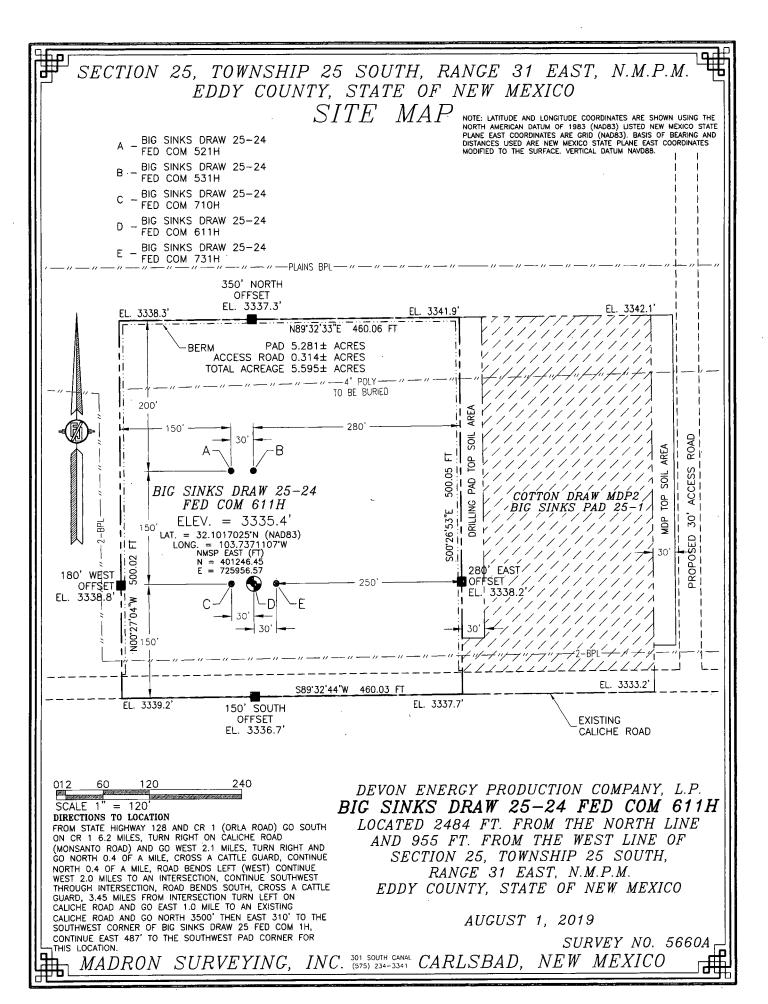

# SECTION 25, TOWNSHIP 25 SOUTH, RANGE 31 EAST, N.M.P.M. EDDY COUNTY, STATE OF NEW MEXICO LOCATION VERIFICATION MAP

DEVON ENERGY PRODUCTION COMPANY, L.P.
BIG SINKS DRAW 25-24 FED COM 611H
LOCATED 2484 FT. FROM THE NORTH LINE
AND 955 FT. FROM THE WEST LINE OF
SECTION 25, TOWNSHIP 25 SOUTH,
RANGE 31 EAST, N.M.P.M.
EDDY COUNTY, STATE OF NEW MEXICO

AUGUST 1, 2019

SURVEY NO. 5660A MADRON SURVEYING, INC. 301 SOUTH CANAL CARLSBAD, NEW MEXICO