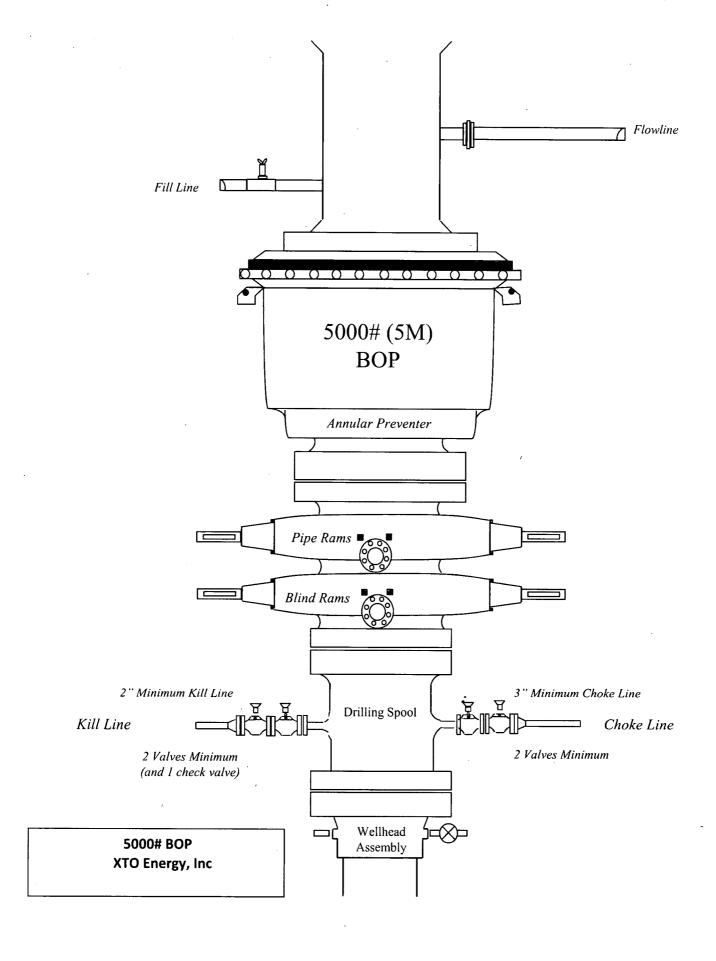

cipated abnormal pressures, temperatures, or potential geologic hazards? NO

Describe:

Contingency Plans geoharzards description:

Contingency Plans geohazards attachment:

Hydrogen Sulfide drilling operations plan required? YES

Well Name: ČORRAL CANYON 8-32 FEDERAL Well Number: 105H

Hydrogen sulfide drilling operations plan:

CC\_8\_32\_H2S\_P1\_3\_20190807085702.pdf CC\_8\_32\_H2S\_Plan\_20190807085653.pdf

# **Section 8 - Other Information**

Proposed horizontal/directional/multi-lateral plan submission:

CC\_8\_32\_105H\_DD\_20190808060522.pdf

Other proposed operations facets description:

Other proposed operations facets attachment:

CC\_8\_32\_105H\_GCP\_20190808060458.pdf

Other Variance attachment:

CC\_8\_32\_FH\_20190808054324.pdf CC\_8\_32\_5.5MBS\_20190809054301.pdf













| 18111 | g Design                         |                   |                           |                            |                                          |                                                             | <u> </u>    |                   | <b></b>        |                                         |   |
|-------|----------------------------------|-------------------|---------------------------|----------------------------|------------------------------------------|-------------------------------------------------------------|-------------|-------------------|----------------|-----------------------------------------|---|
|       | Hole Size                        | Depth             | OD Csg                    | Weight                     | Collar