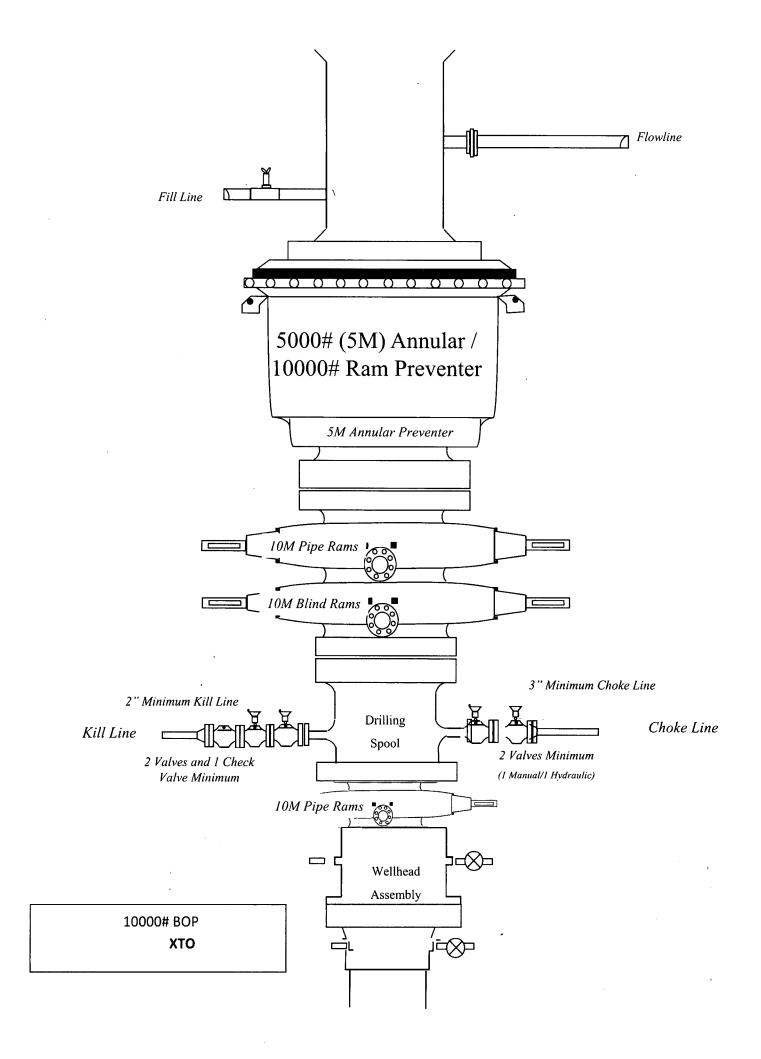

ted abnormal pressures, temperatures, or potential geologic hazards? NO

Describe:

Contingency Plans geoharzards description:

Contingency Plans geohazards attachment:

Hydrogen Sulfide drilling operations plan required? YES

Well Name: ČORRAL CANYON 8-32 FEDERAL Well Number: 105H

Hydrogen sulfide drilling operations plan:

CC\_8\_32\_H2S\_P1\_3\_20190807085702.pdf CC\_8\_32\_H2S\_Plan\_20190807085653.pdf

# **Section 8 - Other Information**

Proposed horizontal/directional/multi-lateral plan submission:

CC\_8\_32\_105H\_DD\_20190808060522.pdf

Other proposed operations facets description:

Other proposed operations facets attachment:

CC\_8\_32\_105H\_GCP\_20190808060458.pdf

Other Variance attachment:

CC\_8\_32\_FH\_20190808054324.pdf CC\_8\_32\_5.5MBS\_20190809054301.pdf













| 18111 | g Design                         |                   |                           |                            |                                          |                                                             | <u> </u>    |                   | <b></b>        |                                         |   |
|-------|----------------------------------|-------------------|---------------------------|----------------------------|------------------------------------------|-------------------------------------------------------------|-------------|-------------------|----------------|-----------------------------------------|---|
|       | Hole Size                        | Depth             | OD Csg                    | Weight                     | Collar