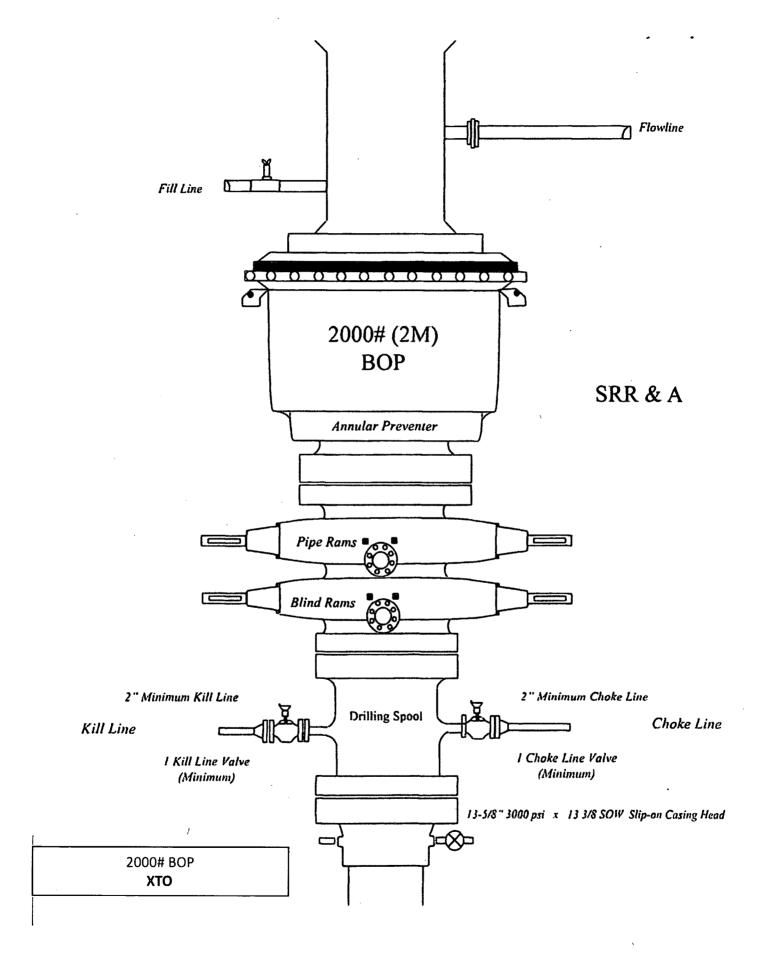

pated abnormal pressures, temperatures, or potential geologic hazards? NO

Describe:

Contingency Plans geoharzards description:

Contingency Plans geohazards attachment:

Hydrogen Sulfide drilling operations plan required? YES

Well Name: ČORRAL CANYON 8-32 FEDERAL Well Number: 105H

Hydrogen sulfide drilling operations plan:

CC\_8\_32\_H2S\_P1\_3\_20190807085702.pdf CC\_8\_32\_H2S\_Plan\_20190807085653.pdf

# **Section 8 - Other Information**

Proposed horizontal/directional/multi-lateral plan submission:

CC\_8\_32\_105H\_DD\_20190808060522.pdf

Other proposed operations facets description:

Other proposed operations facets attachment:

CC\_8\_32\_105H\_GCP\_20190808060458.pdf

Other Variance attachment:

CC\_8\_32\_FH\_20190808054324.pdf CC\_8\_32\_5.5MBS\_20190809054301.pdf













| 18111 | g Design                         |                   |                           |                            |                                          |                                                             | <u> </u>    |                   | <b></b>        |                                         |   |
|-------|----------------------------------|-------------------|---------------------------|----------------------------|------------------------------------------|-------------------------------------------------------------|-------------|-------------------|----------------|-----------------------------------------|---|
|       | Hole Size                        | Depth             | OD Csg                    | Weight                     | Collar