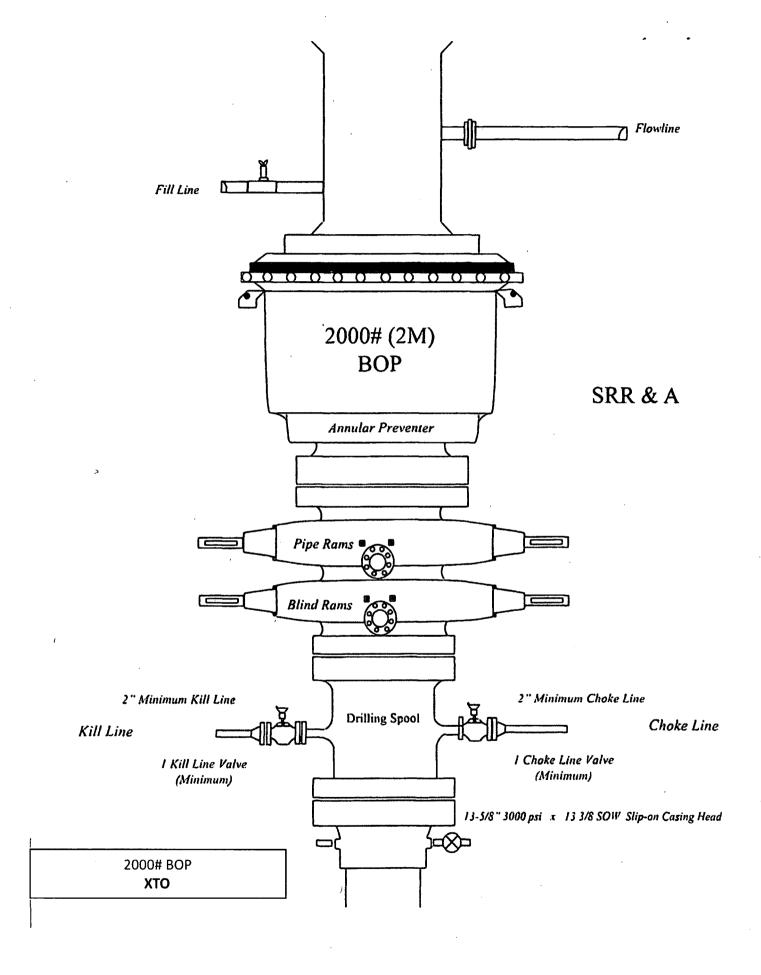

Anticipated abnormal pressures, temperatures, or potential geologic hazards? NO

Describe:

Contingency Plans geoharzards description:

Contingency Plans geohazards attachment:

Hydrogen Sulfide drilling operations plan required? YES

Well Name: ČORRAL CANYON 8-32 FEDERAL Well Number: 105H

Hydrogen sulfide drilling operations plan:

CC\_8\_32\_H2S\_P1\_3\_20190807085702.pdf CC\_8\_32\_H2S\_Plan\_20190807085653.pdf

# **Section 8 - Other Information**

Proposed horizontal/directional/multi-lateral plan submission:

CC\_8\_32\_105H\_DD\_20190808060522.pdf

Other proposed operations facets description:

Other proposed operations facets attachment:

CC\_8\_32\_105H\_GCP\_20190808060458.pdf

Other Variance attachment:

CC\_8\_32\_FH\_20190808054324.pdf CC\_8\_32\_5.5MBS\_20190809054301.pdf













| 18111 | g Design                         |                   |                           |                            |                                          |                                                             | <u> </u>    |                   | <b></b>        |                                         |   |
|-------|----------------------------------|-------------------|---------------------------|----------------------------|------------------------------------------|-------------------------------------------------------------|-------------|-------------------|----------------|-----------------------------------------|---|
|       | Hole Size                        | Depth             | OD Csg                    | Weight                     | Collar