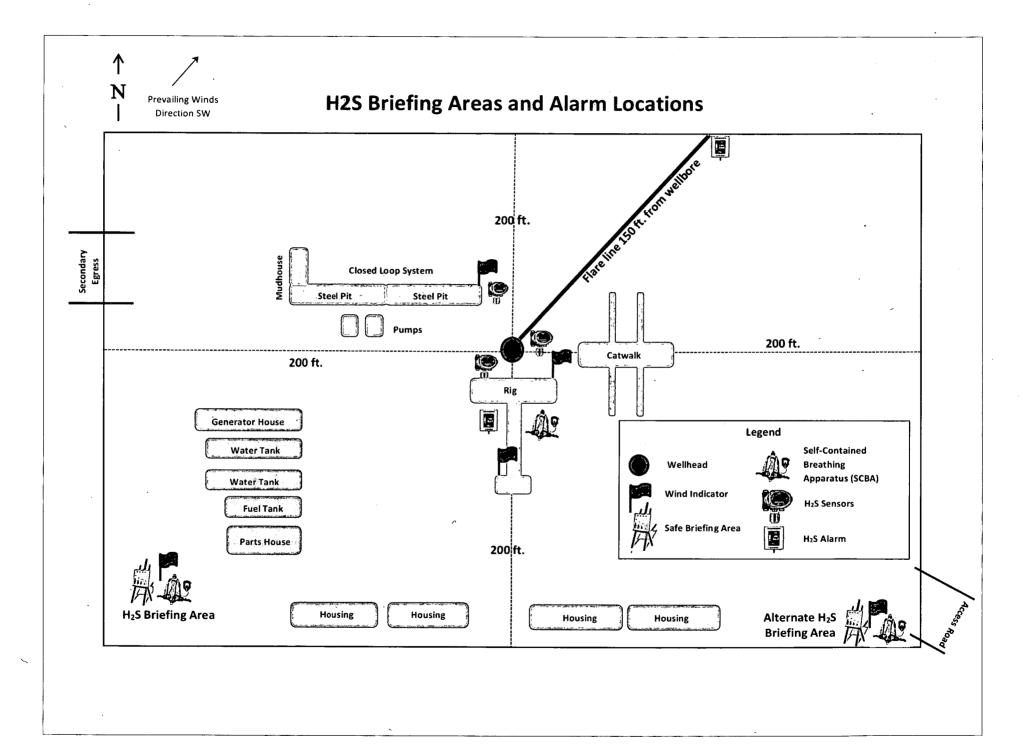

TC  J-55  New  1.14  1.26  2.71  8-3/4"  0' - 20242'  5-1/2"  17  BTC  P-110  New  1.01  1.33  2.34  XTO requests to not utilize centralizers in the curve and lateral 9-5/8" Collapse analyzed using 50% evacuation based on regional experience. 5-1/2" tension calculated using vertical hanging weight plus the lateral weight multiplied by a friction factor of 0.35  Test on 2M Annular & Casing will be limited to 70% burst of the casing or 1500 psi, whichver is less  EAD:  Permanent Wellhead — GE RSH Multibowl System  Starting Head: 13-5/8" 5M top flange x 7-1/16" 10M top flange  - Wellhead will be installed by manufacturer's representatives.  - Manufacturer will monitor welding process to ensure appropriate temperature of seal.  - Operator will test the 9-5/8" casing per BLM Onshore Order 2 |





# **HYDROGEN SULFIDE (H2S) CONTINGENCY PLAN**

# **Assumed 100 ppm ROE = 3000'**

100 ppm H2S concentration shall trigger activation of this plan.

# **Emergency Procedures**

In the event of a release of gas containing H<sub>2</sub>S, the first responder(s) must

- Isolate the area and prevent entry by other persons into the 100 ppm ROE.
- Evacuate any public places encompassed by the 100 ppm ROE.
- Be equipped with H<sub>2</sub>S monitors and air packs in order to control the release.
- Use the "buddy system" to ensure no injuries occur during the response
- Take precautions to avoid personal injury during this operation.
- Contact operator and/or local officials to aid in operation. See list of phone numbers attached.
- Have received training in the
  - o Detection of H<sub>2</sub>S