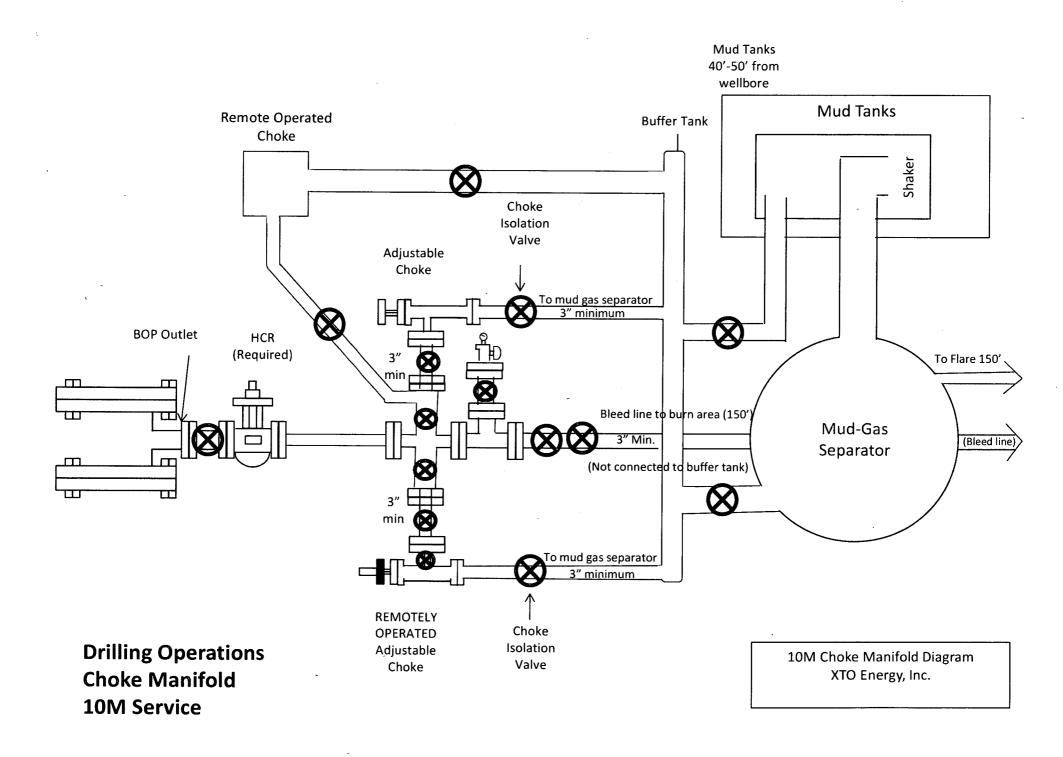

ticipated abnormal pressures, temperatures, or potential geologic hazards? NO

Describe:

Contingency Plans geoharzards description:

Contingency Plans geohazards attachment:

Hydrogen Sulfide drilling operations plan required? YES

Well Name: ČORRAL CANYON 8-32 FEDERAL Well Number: 105H

Hydrogen sulfide drilling operations plan:

CC\_8\_32\_H2S\_P1\_3\_20190807085702.pdf CC\_8\_32\_H2S\_Plan\_20190807085653.pdf

# **Section 8 - Other Information**

Proposed horizontal/directional/multi-lateral plan submission:

CC\_8\_32\_105H\_DD\_20190808060522.pdf

Other proposed operations facets description:

Other proposed operations facets attachment:

CC\_8\_32\_105H\_GCP\_20190808060458.pdf

Other Variance attachment:

CC\_8\_32\_FH\_20190808054324.pdf CC\_8\_32\_5.5MBS\_20190809054301.pdf













| 18111 | g Design                         |                   |                           |                            |                                          |                                                             | <u> </u>    |                   | <b></b>        |                                         |   |
|-------|----------------------------------|-------------------|---------------------------|----------------------------|------------------------------------------|-------------------------------------------------------------|-------------|-------------------|----------------|-----------------------------------------|---|
|       | Hole Size                        | Depth             | OD Csg                    | Weight                     | Collar