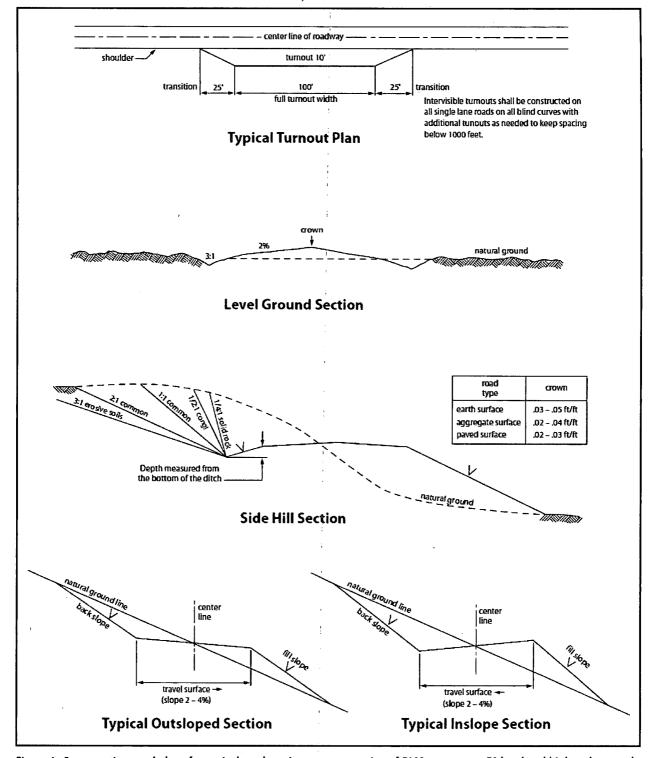

ll be repaired or replaced if they are damaged or have deteriorated beyond practical use. The operator shall be responsible for the condition of the existing cattle guards that are in place and are utilized during lease operations.

# **Fence Requirement**

Where entry is granted across a fence line, the fence shall be braced and tied off on both sides of the passageway prior to cutting. The operator shall notify the private surface landowner or the grazing allotment holder prior to crossing any fences.

# **Public Access**

Public access on this road shall not be restricted by the operator without specific written approval granted by the Authorized Officer.

Page 11 of 25

# **Construction Steps**

- 1. Salvage topsoil
- 3. Redistribute topsoil
- 2. Construct road
- 4. Revegetate slopes



Figure 1. Cross-sections and plans for typical road sections representative of BLM resource or FS local and higher-class roads.

Page 12 of 25

# VI. PRODUCTION (POST DRILLING)

### A. WELL STRUCTURES & FACILITIES

# **Placement of Production Facilities**

Production facilities should be placed on the well pad to allow for maximum interim recontouring and revegetation of the well location.

# **Exclosure Netting (Open-top Tanks)**

Immediately following active drilling or completion operations, the operator will take actions necessary to prevent wildlife and livestock access, including avian wildlife, to all open-topped tanks that contain or have the potential to contain salinity sufficient to cause harm to wildlife or livestock, hydrocarbons, or Resource Conservation and Recovery Act of