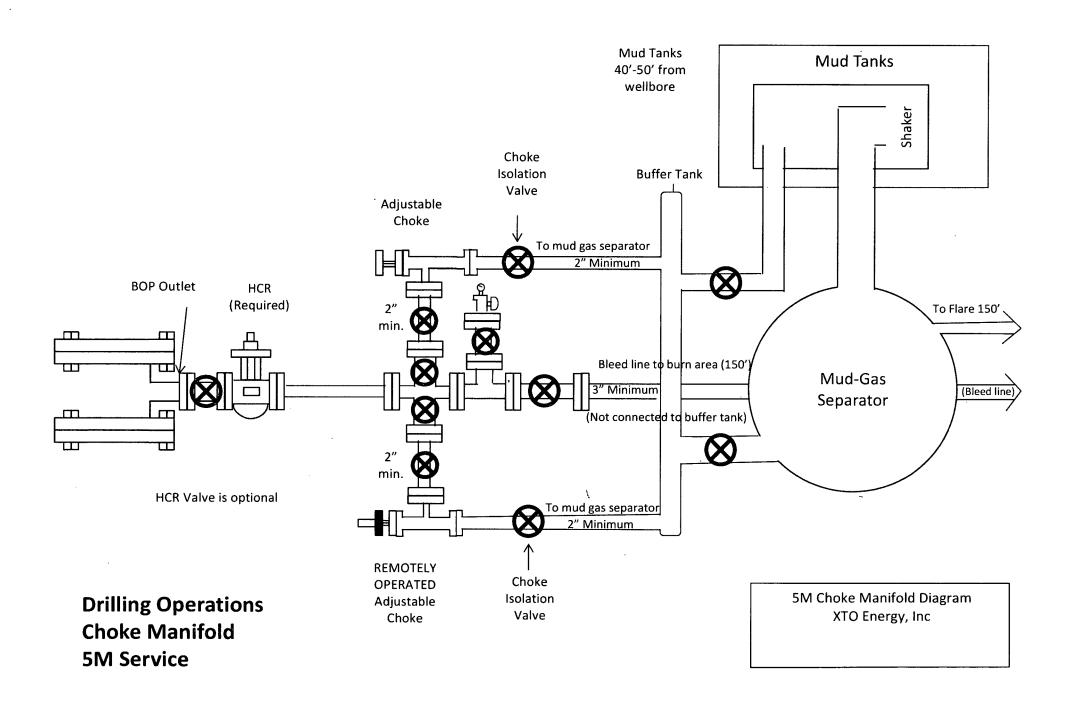

Anticipated abnormal pressures, temperatures, or potential geologic hazards? NO

Describe:

Contingency Plans geoharzards description:

Contingency Plans geohazards attachment:

Hydrogen Sulfide drilling operations plan required? YES

Well Name: ČORRAL CANYON 8-32 FEDERAL Well Number: 105H

Hydrogen sulfide drilling operations plan:

CC\_8\_32\_H2S\_P1\_3\_20190807085702.pdf CC\_8\_32\_H2S\_Plan\_20190807085653.pdf

# **Section 8 - Other Information**

Proposed horizontal/directional/multi-lateral plan submission:

CC\_8\_32\_105H\_DD\_20190808060522.pdf

Other proposed operations facets description:

Other proposed operations facets attachment:

CC\_8\_32\_105H\_GCP\_20190808060458.pdf

Other Variance attachment:

CC\_8\_32\_FH\_20190808054324.pdf CC\_8\_32\_5.5MBS\_20190809054301.pdf













| 18111 | g Design                         |                   |                           |                            |                                          |                                                             | <u> </u>    |                   | <b></b>        |                                         |   |
|-------|----------------------------------|-------------------|---------------------------|----------------------------|------------------------------------------|-------------------------------------------------------------|-------------|-------------------|----------------|-----------------------------------------|---|
|       | Hole Size                        | Depth             | OD Csg                    | Weight                     | Collar