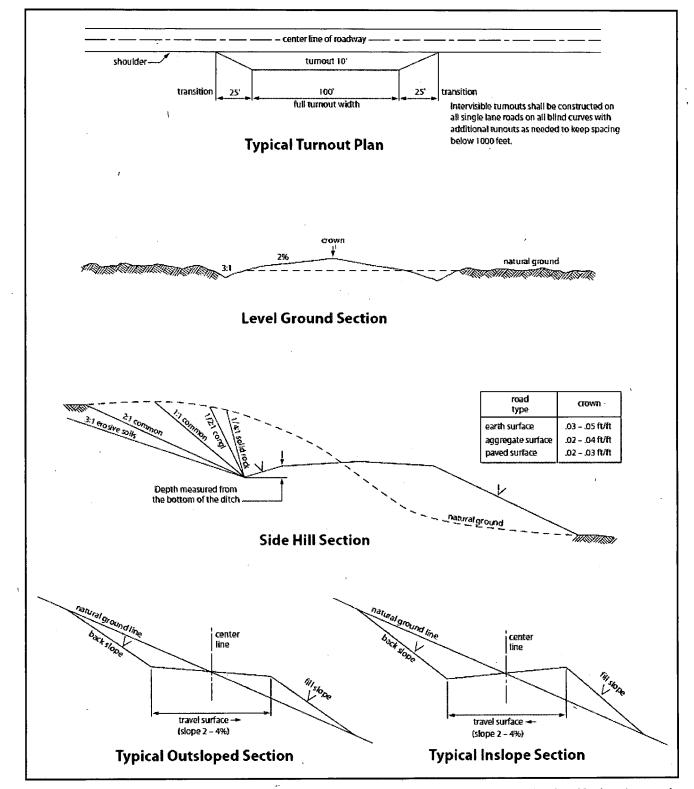

repaired or replaced if they are damaged or have deteriorated beyond practical use. The operator shall be responsible for the condition of the existing cattle guards that are in place and are utilized during lease operations.

#### **Fence Requirement**

Where entry is granted across a fence line, the fence shall be braced and tied off on both sides of the passageway prior to cutting. The operator shall notify the private surface landowner or the grazing allotment holder prior to crossing any fences.

#### **Public Access**

Public access on this road shall not be restricted by the operator without specific written approval granted by the Authorized Officer.

Page 7 of 26

## **Construction Steps**

- 1. Salvage topsoil
- 2. Construct road
- 3. Redistribute topsoil
- 4. Revegetate slopes



Figure 1. Cross-sections and plans for typical road sections representative of BLM resource or FS local and higher-class roads.

## VII. PRODUCTION (POST DRILLING)

#### A. WELL STRUCTURES & FACILITIES

#### **Placement of Production Facilities**

Production facilities should be placed on the well pad to allow for maximum interim recontouring and revegetation of the well location.

### **Exclosure Netting (Open-top Tanks)**

Immediately following active drilling or completion operations, the operator will take actions necessary to prevent wildlife and livestock access, including avian wildlife, to all open-topped tanks that contain or have the potential to contain salinity sufficient to cause harm to wildlife or livestock, hydrocarbons, or Resource Conservation and Recovery Act of 1976-e