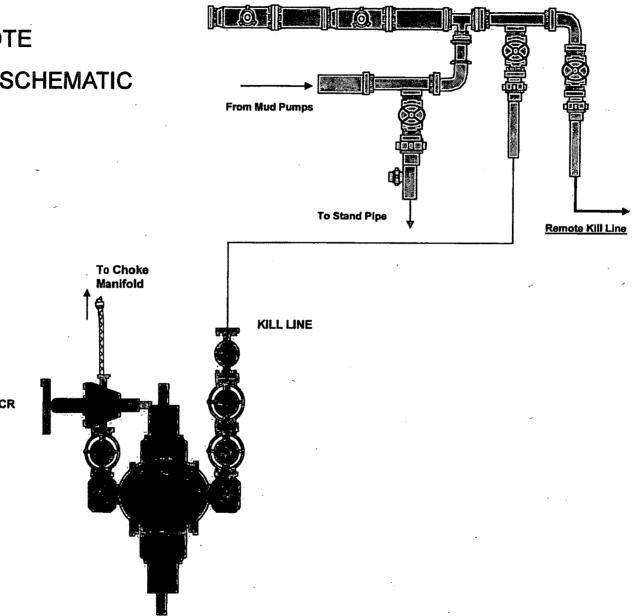

r rig.

#### Other proposed operations facets attachment:

Precious30\_18FdCom21H\_GasCapPlan\_20190313133812.pdf Precious30\_18FdCom21H\_SpudRigData\_20190313133827.pdf Precious30\_18FdCom21H\_DrillPlan\_20190724150507.pdf

#### Other Variance attachment:

Precious30\_18FdCom21H\_OfflineCmtgDetail\_20190703084733.pdf

# 5M Choke Panel



- 1. 4" Choke Manifold Valve
- 2. 4" Choke Manifold Valve
- 3. 3" Choke Manifold Valve
- 4. 3" Choke Manifold Valve
- 5. 3" Choke Manifold Valve
- 6. 3" Choke Manifold Valve
- 7. 3" Choke Manifold Valve
- 8. PC Power Choke
- 9. 3" Choke Manifold Valve
- 10.3" Choke Manifold Valve
- 11. Choke Manifold Valve
- 12. MC Manual Choke
- 18. Choke Manifold Valve
- 21. Vertical Choke Manifold Valve

\*All Valves 3" minimum



# **10M REMOTE KILL LINE SCHEMATIC**





# **OXY's Minimum Design Criteria**

Burst, Collapse, and Tensile SF are calculated using Landmark's Stress Check (Casing Design) software. A sundry will be requested if any lesser grade or different size casing is substituted.

# 1) Casing Design Assumptions

## a) Burst Loads

# CSG Test (Surface)

- Internal: Displacement fluid + pressure required to comply with regulatory casing test pressures. This will comply with both Onshore Oil and Gas Order No. 2 and 19.15.16 of the OCD Rules.
- o External: Pore pressure in open hole.

# CSG Test (Intermediate)

- Internal: Displacement fluid + pressure required to comply with regulatory casing test pressures. This will comply with both Onshore Oil and Gas Order No. 2 and 19.15.16 of the OCD Rules.
- External: Mud Weight to TOC, cement mix wa