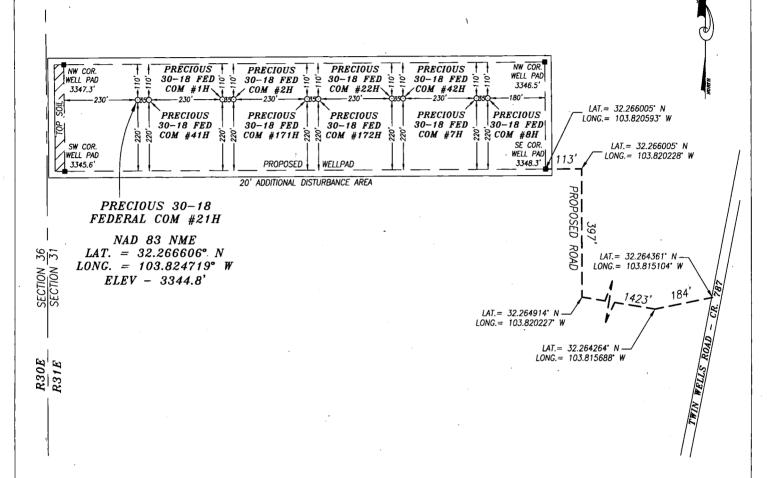

I<br>CO | F         | NMNM<br>021640      | -<br>521<br>0 | 889<br>0  | 855<br>5 |                        |
| EXIT<br>Leg<br>#1  | 254<br>1 | FSL          | 330      | FWL          | 23\$ | 31E   | 18      | Aliquot<br>SWN<br>W | 32.30442      | -<br>103.8245<br>61 | EDD<br>Y | NEW<br>MEXI<br>CO | NEW<br>MEXI<br>CO | F         | NMNM<br>054673<br>2 | -<br>520<br>1 | 218<br>98 | 854<br>6 |                        |
| BHL<br>Leg<br>#1   | 262<br>1 | FSL          | 121<br>0 | FWL          | 238  | 31E   | 18      | Aliquot<br>SWN<br>W | 32.30442      | -<br>103.8245<br>61 | EDD<br>Y | NEW<br>MEXI<br>CO | NEW<br>MEXI<br>CO | F         | NMNM<br>054673<br>2 | -<br>520<br>1 | 219<br>78 | 854<br>6 |                        |

# OXY USA INC. PRECIOUS 30-18 FEDERAL COM #21H SITE PLAN FAA PERMIT: NO



# NOTES:

- 1) LATS & LONGS SHOWN HEREON ARE MERCATOR GRID AND CONFORM TO THE NEW MEXICO COORDINATE SYSTEM "NEW MEXICO EAST ZONE" NORTH AMERICAN DATUM 1983.
- 2) DISTANCES ARE GRID VALUES.
- 3) ALL FEATURES ARE EXISTING UNLESS OTHERWISE NOTED

CERTIFICATION

I, CHAD HARCROW, A NEW MEXICO REGISTERED PROFESSIONAL SURVEYOR CERTIFY THAT I DIRECTED AND AM RESPONSIBLE FOR THIS SURVEY IS TRUE AND CORRECT TO THE BEST OF MY KNOWLED CAN BELIEF.

Chad Harww POFESSIONA 1/2/19
CHAD HARCROW N.M.P.S. NO. 17777

CHAD HARCROW N.M.P.S. NO. 17777

# HARCROW SURVEYING, LLC 2314 W. MAIN ST, ARTESIA, N.M. 88210

PH: (575) 746-2158 c.harcrow@harcrowsurveying.com



300 0 300 600 Feet

| Scale: 1"=300'

# OXY USA INC.

PRECIOUS 30-18 FEDERAL COM #21H
LOCATED 570 FEET FROM THE NORTH LINE
AND 285 FEET FROM THE WE