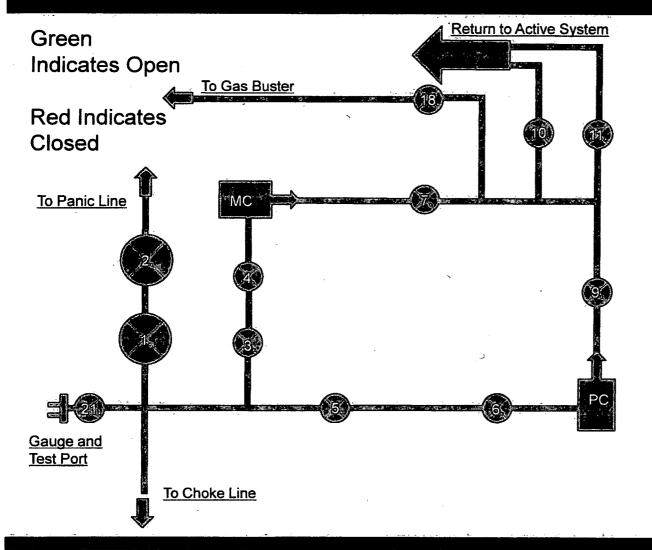

ons, intermediate sections and production sections. The wellhead will be secured with a night cap whenever the rig is not over the well.

OXY requests the option to contract a Surface Rig to drill, set surface casing, and cement for this well. If the timing between rigs is such that OXY would not be able to preset surface, the Primary Rig will MIRU and drill the well in its entirety per the APD. Please see the attached document for information on the spudder rig.

#### Other proposed operations facets attachment:

Precious30\_18FdCom21H\_GasCapPlan\_20190313133812.pdf Precious30\_18FdCom21H\_SpudRigData\_20190313133827.pdf Precious30\_18FdCom21H\_DrillPlan\_20190724150507.pdf

#### Other Variance attachment:

Precious30\_18FdCom21H\_OfflineCmtgDetail\_20190703084733.pdf

# 5M Choke Panel



- 1. 4" Choke Manifold Valve
- 2. 4" Choke Manifold Valve
- 3. 3" Choke Manifold Valve
- 4. 3" Choke Manifold Valve
- 5. 3" Choke Manifold Valve
- 6. 3" Choke Manifold Valve
- 7. 3" Choke Manifold Valve
- 8. PC Power Choke
- 9. 3" Choke Manifold Valve
- 10.3" Choke Manifold Valve
- 11. Choke Manifold Valve
- 12. MC Manual Choke
- 18. Choke Manifold Valve
- 21. Vertical Choke Manifold Valve

\*All Valves 3" minimum



# **10M REMOTE KILL LINE SCHEMATIC**





# **OXY's Minimum Design Criteria**

Burst, Collapse, and Tensile SF are calculated using Landmark's Stress Check (Casing Design) software. A sundry will be requested if any lesser grade or different size casing is substituted.

# 1) Casing Design Assumptions

## a) Burst Loads

# CSG Test (Surface)

- Internal: Displacement fluid +