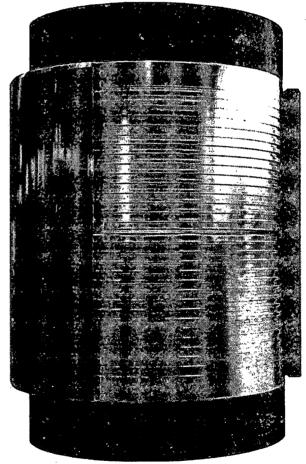

----|
| Opt. Make-Up Torque | 16,000 | ft-lbs |
| Max. Make-Up Torque | 18,000 | ft-lbs |
| Operating Torque    | 36,800 | ft-lbs |
| Yield Torque        | 46,000 | ft-lbs |

Printed on: March-05-2019



The content of this Technical Data Sheet is for general information only and does not guarantee performance or imply fitness for a particular purpose, which only a competent drilling professional can determine considering the specific installation and operation parameters. Information that is printed or downloaded is no longer controlled by TMK IPSCO and might not be the latest information. Anyone using the information herein does so at their own risk. To verify that you have the latest TMK IPSCO technical information, please contact TMK IPSCO Technical Sales toll-free at 1-888-258-2000.







# Permian Drilling Hydrogen Sulfide Drilling Operations Plan Precious 30-18 Federal Com 21H

Open drill site. No homes or buildings are near the proposed location.

# 1. Escape

Personnel shall escape upwind of wellbore in the event of an emergency gas release. Escape can take place through the lease road on the Southeast side of the location. Personnel need to move to a safe distance and block the entrance to location. If the primary route is not an option due to the wind direction, then a secondary egress route should be taken.





# Permian Drilling Hydrogen Sulfide Drilling Operations Plan New Mexico

# **Scope**

This contingency plan establishes guidelines for the public, all company employees, and contract employees who's work activities may involve exposure to hydrogen sulfi