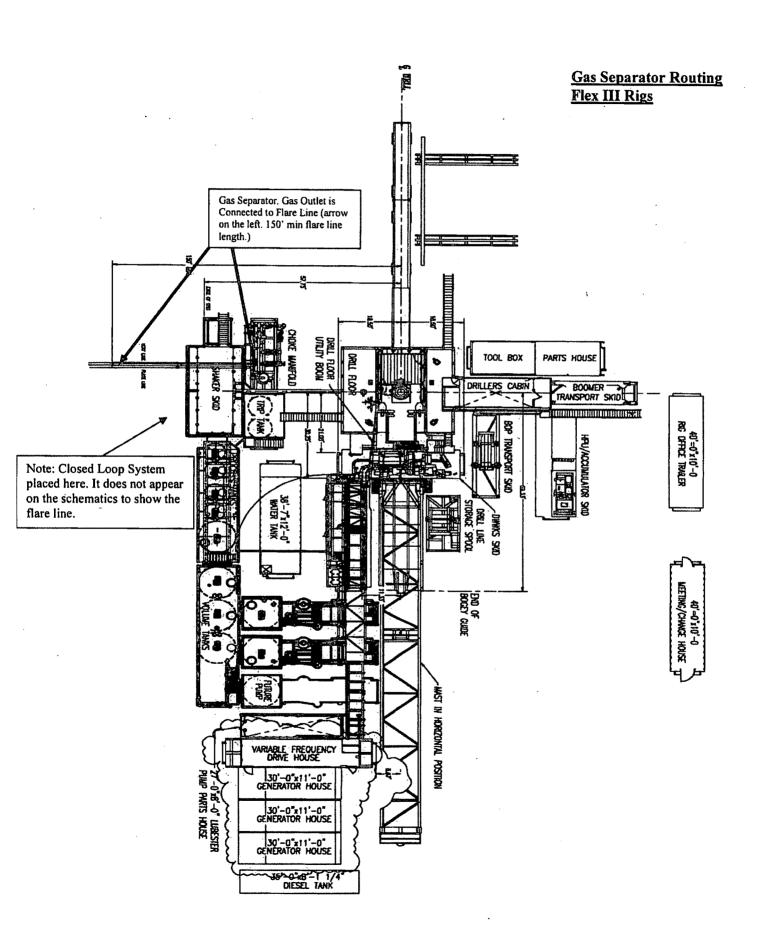

rig.

#### Other proposed operations facets attachment:

Precious30\_18FdCom21H\_GasCapPlan\_20190313133812.pdf Precious30\_18FdCom21H\_SpudRigData\_20190313133827.pdf Precious30\_18FdCom21H\_DrillPlan\_20190724150507.pdf

#### Other Variance attachment:

Precious30\_18FdCom21H\_OfflineCmtgDetail\_20190703084733.pdf

# 5M Choke Panel



- 1. 4" Choke Manifold Valve
- 2. 4" Choke Manifold Valve
- 3. 3" Choke Manifold Valve
- 4. 3" Choke Manifold Valve
- 5. 3" Choke Manifold Valve
- 6. 3" Choke Manifold Valve
- 7. 3" Choke Manifold Valve
- 8. PC Power Choke
- 9. 3" Choke Manifold Valve
- 10.3" Choke Manifold Valve
- 11. Choke Manifold Valve
- 12. MC Manual Choke
- 18. Choke Manifold Valve
- 21. Vertical Choke Manifold Valve

\*All Valves 3" minimum



# **10M REMOTE KILL LINE SCHEMATIC**





# **OXY's Minimum Design Criteria**

Burst, Collapse, and Tensile SF are calculated using Landmark's Stress Check (Casing Design) software. A sundry will be requested if any lesser grade or different size casing is substituted.

# 1) Casing Design Assumptions

## a) Burst Loads

# CSG Test (Surface)

- Internal: Displacement fluid + pressure required to comply with regulatory casing test pressures. This will comply with both Onshore Oil and Gas Order No. 2 and 19.15.16 of the OCD Rules.
- o External: Pore pressure in open hole.

# CSG Test (Intermediate)

- Internal: Displacement fluid + pressure required to comply with regulatory casing test pressures. This will comply with both Onshore Oil and Gas Order No. 2 and 19.15.16 of the OCD Rules.
- External: Mud Weight to TOC, cement mix wate