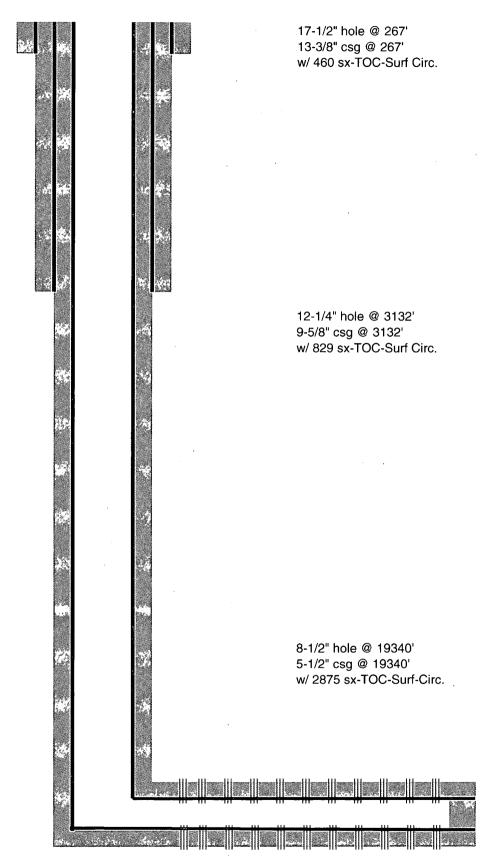

|           |
|      |    |                      |           |      |    |                      |           |
|      |    |                      | ,         |      |    |                      |           |
|      |    |                      |           |      |    |                      |           |
|      |    |                      |           |      |    |                      |           |
|      |    |                      |           |      |    |                      |           |
|      |    |                      |           |      |    |                      |           |
|      |    |                      |           |      | -  |                      | i         |
|      |    |                      |           |      |    |                      |           |



Perfs @ 9222'-19278'

TD- 19370' M 8798' V