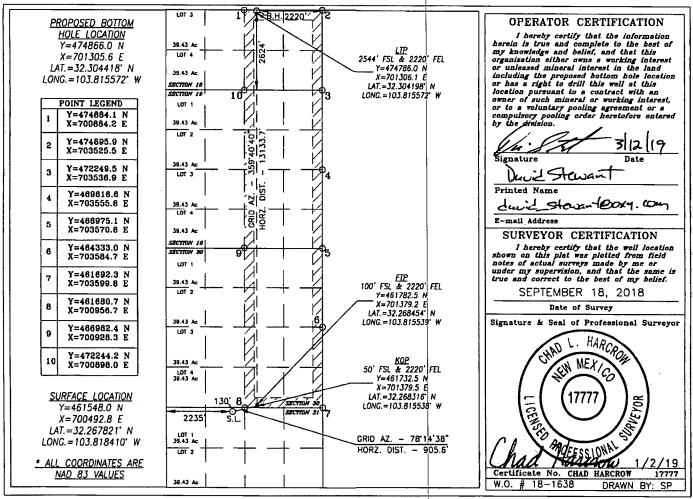

DISTRICT IV 1220 S. ST. FRANCIS DR., SANTA FR. NM 87505 Phone: (505) 476-3460 Fax: (505) 476-3462

|               | WELL LOCATION AND | ACREAGE DEDICATION PLAT |             |  |  |
|---------------|-------------------|-------------------------|-------------|--|--|
| API Number    | Pool Code         | Pool Name               |             |  |  |
| 30-015-46540  |                   | Wildcut Bone            | Spring      |  |  |
| Property Code | Prop              | erty Name               | Well Number |  |  |
| 326187        | PRECIOUS 30-      | 18 FEDERAL COM          | 24H         |  |  |
| OGRID No.     |                   | ator Name               | Elevation   |  |  |
| 16694         | OXY U             | SA INC.                 | 3345.0'     |  |  |

Surface Location

| UL or lot No. | Section | Township | Range | Lot Idn | Feet from the | North/South line | Feet from the | East/West line | County |
|---------------|---------|----------|-------|---------|---------------|------------------|---------------|----------------|--------|
| С             | 31      | 23-S     | 31-E  |         | 130           | NORTH            | 2235          | WEST           | EDDY   |

## Bottom Hole Location If Different From Surface

| UL or lot No.                                                      | Section | Township | Range | Lot Idn | Feet from the | North/So | uth line | Feet from the | East/West line | County |
|--------------------------------------------------------------------|---------|----------|-------|---------|---------------|----------|----------|---------------|----------------|--------|
| J.                                                                 | 18      | 23-S     | 31-E  |         | 2624          | SOL      | TΗ       | 2220          | EAST           | EDDY   |
| Dedicated Acres   Joint or Infill   Consolidation Code   Order No. |         |          |       |         |               | <u> </u> |          | <del></del>   |                | I      |
| 800                                                                | 1 7     | '        |       |         |               |          |          |               |                |        |