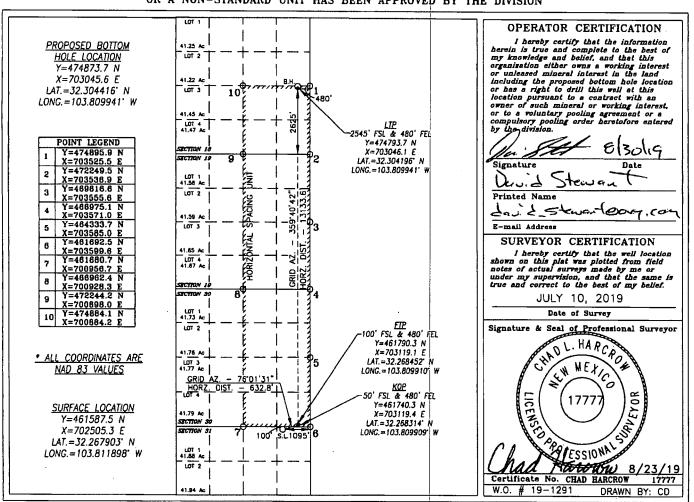

Form C-102 Revised August 1, 2011

| DISTRICT IV<br>1220 3. 87. FRANCIS DR., SANTA FR, NM 87505<br>Phone: (505) 476-3460 Fax: (505) 476-3462 |                     |                            | AMENDED REPORT       |
|---------------------------------------------------------------------------------------------------------|---------------------|----------------------------|----------------------|
| API Number (                                                                                            | WELL LOCATION AND A | ACREAGE DEDICATIO          |                      |
| 30.015-46542                                                                                            | 35/40               | Wildreat                   | Bone Sovina          |
| Property Code<br>326187                                                                                 | _                   | rty Name<br>18 FEDERAL COM | Well Number<br>26H   |
| OGRID No.                                                                                               |                     | SA INC.                    | Elevation<br>3345.0' |

## Surface Location

| UL or lot No. | Section | Township | Range | Lot Idn | Feet from the | North/South line | Feet from the | East/West line | County |
|---------------|---------|----------|-------|---------|---------------|------------------|---------------|----------------|--------|
| Α             | 31      | 23-S     | 31-E  |         | 100           | NORTH            | 1095          | EAST           | EDDY   |

## Bottom Hole Location If Different From Surface

| UL or lot No.                                          | Section | Township | Range   | Lot Idn | Feet from the | North/Sou | th line | Feet from the | East/West line | County |
|--------------------------------------------------------|---------|----------|---------|---------|---------------|-----------|---------|---------------|----------------|--------|
| 1                                                      | 18      | 23-S     | 31-E    |         | 2625          | sou       | тн      | 480           | EAST           | EDDY   |
| Dedicated Acres   Joint or Infill   Consolidation Code |         |          | Code Or | der No. | ·             |           |         | L,            | I              |        |
| EOU                                                    | 17      |          |         |         |               |           |         |               |                |        |

NO ALLOWABLE WILL BE ASSIGNED TO THIS COMPLETION UNTIL ALL INTERESTS HAVE BEEN CONSOLIDATED OR A NON-STANDARD UNIT HAS BEEN APPROVED BY THE DIVISION