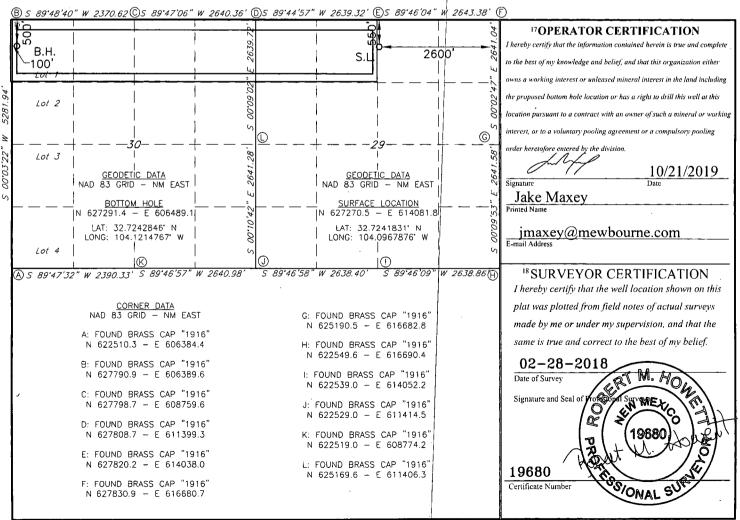

☐ AMENDED REPORT

|                                           | WELL LOCATION AND ACREAGE DEI                              | ICATION PLAT             | FAST                                    |
|-------------------------------------------|------------------------------------------------------------|--------------------------|-----------------------------------------|
| <sup>1</sup> API Number 3<br>30-015-45406 | <sup>2</sup> Pool Code<br>4 <del>95</del> 53—4955 <b>9</b> | Palmillo East Bone Sprin | g Det                                   |
| Property Code 322347 326334               | PAVO FRIO 29/30 B3CD FEDE                                  | RAL COM                  | 6 Well Number<br>1 H                    |
| <sup>7</sup> OGRID NO. 14744              | 8 Operator Name  MEWBOURNE OIL COMPAN                      | Y                        | <sup>9</sup> Elevation<br><b>3497</b> ' |

<sup>10</sup> Surface Location UL or lot no. Section Township Lot Idn Feet from the North/South line Feet From the East/West line Range County В 29 18**S** 29E 550 NORTH 2600 EAST **EDDY** 11 Bottom Hole Location If Different From Surface UL or lot no. Range Lot Idn Feet from the North/South line Feet from the Section Township East/West line County 29E 500 NORTH 100 30 18S WEST **EDDY** 12 Dedicated Acres 13 Joint or Infill 14 Consolidation Code 15 Order No. No allowable will be assigned to this completion until all interest have been consolidated or a non-standard unit has been approved by the division.

Job No.: LS1802231

Ruf 11-15-19