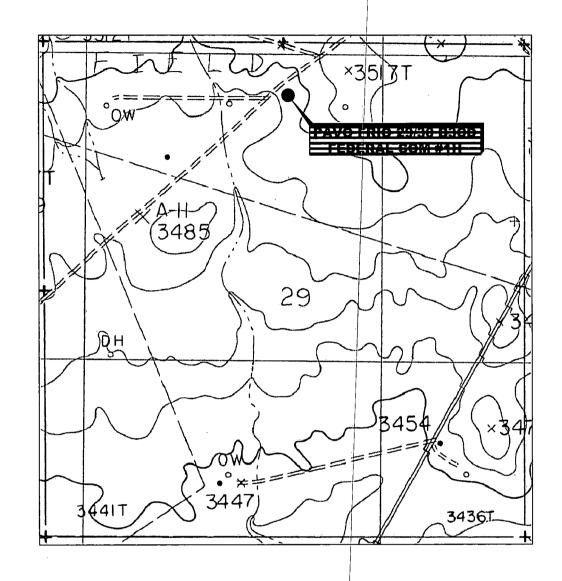

### LOCATION VERIFICATION MAP

SECTION 29, TWP. 18 SOUTH, RGE. 29 EAST, N. M. P. M., EDDY COUNTY, NEW MEXICO

OPERATOR: Mewbourne Oil Company

LEASE: Pavo Frio 29/30 B3CD Federal Com CONTOUR INTERVAL: 10'

WELL NO.: 1H

ELEVATION: 3497'

LOCATION: 550' FNL & 2600' FEL

USGS TOPO. SOURCE MAP:

Illimios Camp NE, NM (P. E. 1985)

Copyright 2016 - All Rights Reserved

| REVISION           | DATE |  |  |  |
|--------------------|------|--|--|--|
| JOB NO.: LS1802231 |      |  |  |  |
|                    |      |  |  |  |

DATE: 02/28/2018 SURVEYED BY: ML/TF DRAWN BY: KAKN APPROVED BY: RMH SHEET: 1 OF 1

SCALE: 1" = 1000'

DWG. NO.: 1802231-2 701 S. CECIL ST., HOBBS, NM 88240 (575) 964-8200