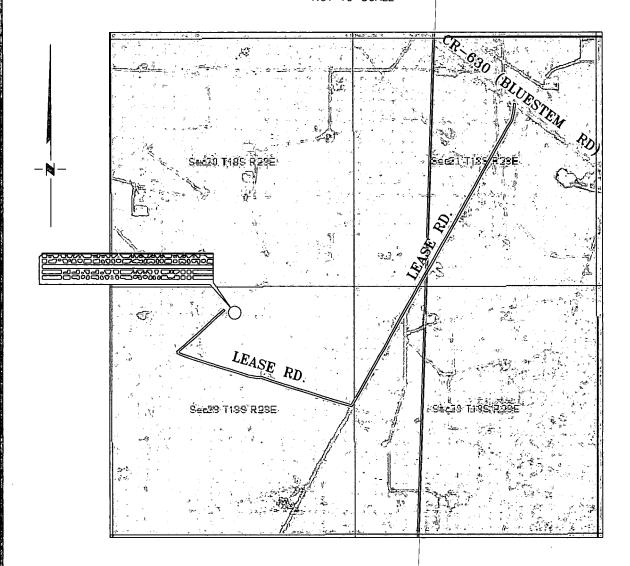

## VICINITY MAP

NOT TO SCALE

SECTION 29, TWP. 18 SOUTH, RGE. 29 EAST, N. M. P. M., EDDY COUNTY, NEW MEXICO

OPERATOR: Mewbourne Oil Company LOCATION: 550' FNL & 2600' FEL

LEASE: Pavo Frio 29/30 B3CD Federal Com ELEVATION: 3497'

WELL NO.: 1H \_\_\_\_\_

Copyright 2016 - All Rights Reserved

SCALE: 1" = 1000' DATE: 02-28-2018

SURVEYED BY: ML/TF

DRAWN BY: KAKN

APPROVED BY: RMH

SHEET: 1 OF 1

|                    |              | A Market A Service of the | Part of |
|--------------------|--------------|---------------------------|---------|
|                    |              |                           |         |
|                    |              |                           |         |
|                    |              |                           |         |
| NO.                | REVISION     | DATE                      | İ       |
| JOB NO.: LS1802231 |              |                           |         |
| DWG                | . NO.: 18022 | 31-3                      |         |

701 S. CECIL ST., HOBBS, NM 88240 (575) 964-8200