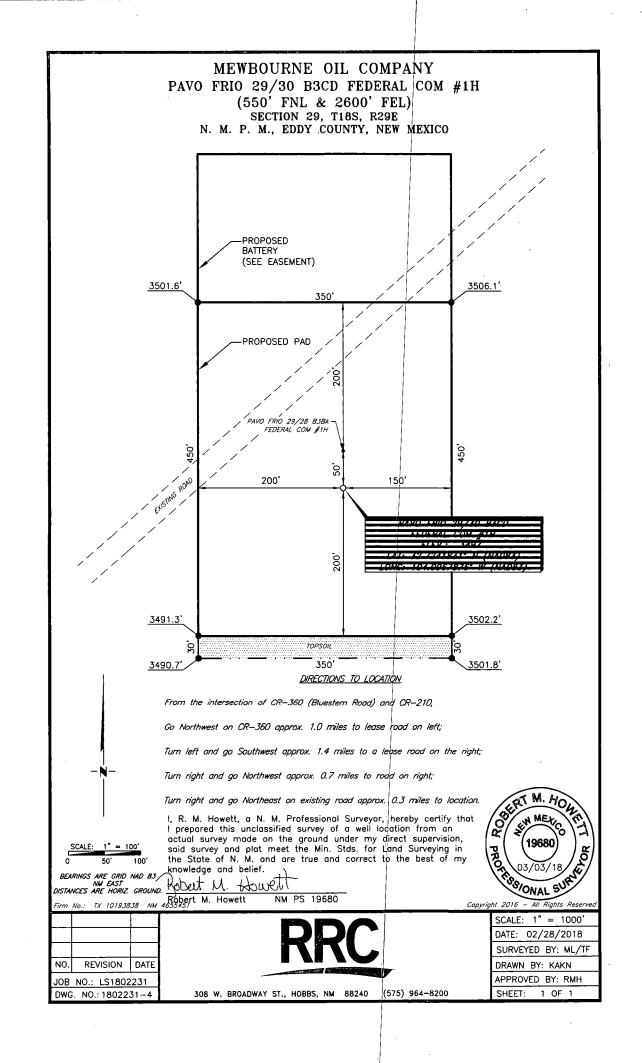

### MEWBOURNE OIL COMPANY OVERALL PROPOSED BATTERY #1 SECTION 29, T18S, R29E,

N. M. P. M., EDDY CO., NEW MEXICO

A tract of land situated in Section 29, Township 18 South, Range 29 East, N. M. P. M., Eddy County, New Mexico, across State of New Mexico land, and being more particularly described by metes and bounds as

BEGINNING at a point, which bears S 87'57'42" E, 2,484.54 feet, from a brass cap, stamped "1916", found for the Northwest corner of Section 29 and bears S 87'44'13" W, 2,801.85 feet from a brass cap, stamped "1916", found for the Northeast corner of Section 29;

Thence N 89°59'20" E, 350 feet, to a point;

Thence S 00'00'40" E, 200 feet, to a point;

Thence S 89'59'20" W, 350 feet, to a point;

Thence N 00°00'40" W, 200 feet, to the Point of Beginning.

Said tract of land contains 70,000.00 square feet or 1.607 acres, more or less and is allocated by forties as follows:

NE 1/4 NW 1/4

31,384.73 Sq. Ft.

0.721 Acres

NW 1/4 NE 1/4

38,615.27 Sq. Ft.

0.886 Acres

1" = 1000' 500' 1000

BEARINGS ARE GRID NAD 83 NM EAST DISTANCES ARE HORIZ. GROUND.

LEGEND

RECORD DATA - GLO FOUND MONUMENT AS NOTED

POINT OF BEGINNING POB

ON RT I, R. M. Howett, a N. M. Professional Surveyor, hereby certify that I prepared this plat from an actual survey made on the ground under my direct supervision, soid survey and plat meet the Min. Stds. for Land Surveying in the State of N. M. and are true and correct to the best of my knowledge and belief.

Hobert M. Howell

Robert M. Howett

NM PS 19680

03/03/18 03/03/18 03/03/18

REVISION JOB NO.: LS1802232

DWG. NO.: 1802232-5

701 S. CECIL ST., HOBBS, NM 88240 (575) 964-8200

SCALE: 1" = 1000 DATE: 02/28/2018 SURVEYED BY: BK/ZS DRAWN BY: KAKN APPROVED BY: RMH SHEET: 1 OF 1