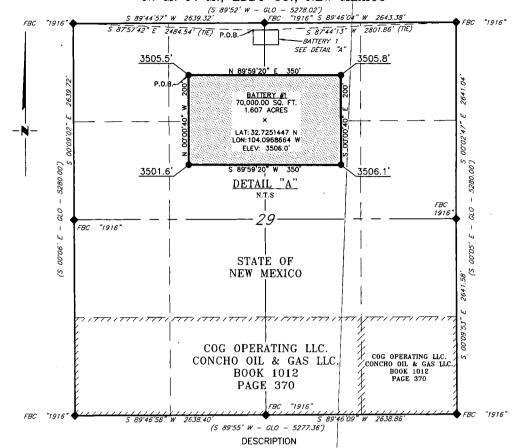

### MEWBOURNE OIL COMPANY OVERALL PROPOSED BATTERY #1 SECTION 29, T18S, R29E,

N. M. P. M., EDDY CO., NEW MEXICO

A tract of land situated in Section 29, Township 18 South, Range 29 East, N. M. P. M., Eddy County, New Mexico, across State of New Mexico land, and being more particularly described by metes and bounds as

BEGINNING at a point, which bears S 87'57'42" E, 2,484.54 feet, from a brass cap, stamped "1916", found for the Northwest corner of Section 29 and bears S 87'44'13" W, 2,801.85 feet from a brass cap, stamped "1916", found for the Northeast corner of Section 29;

Thence N 89°59'20" E, 350 feet, to a point;

Thence S 00'00'40" E, 200 feet, to a point;

Thence S 89'59'20" W, 350 feet, to a point;

Thence N 00°00'40" W, 200 feet, to the Point of Beginning.

Said tract of land contains 70,000.00 square feet or 1.607 acres, more or less and is allocated by forties as follows:

NE 1/4 NW 1/4

31,384.73 Sq. Ft.

0.721 Acres

NW 1/4 NE 1/4

38,615.27 Sq. Ft.

0.886 Acres

1" = 1000' 500' 1000

BEARINGS ARE GRID NAD 83 NM EAST DISTANCES ARE HORIZ. GROUND.

LEGEND

RECORD DATA - GLO FOUND MONUMENT AS NOTED

POINT OF BEGINNING POB

ON RT I, R. M. Howett, a N. M. Professional Surveyor, hereby certify that I prepared this plat from an actual survey made on the ground under my direct supervision, soid survey and plat meet the Min. Stds. for Land Surveying in the State of N. M. and are true and correct to the best of my knowledge and belief.