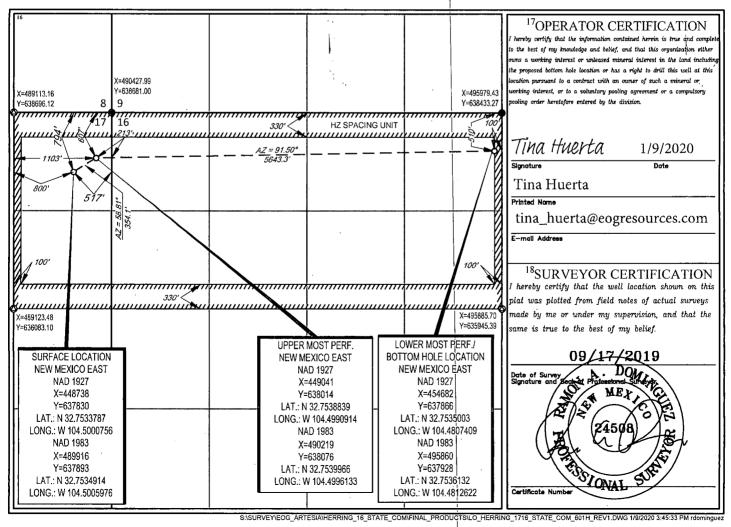

## WELL LOCATION AND ACREAGE DEDICATION PLAT

| <sup>1</sup> API Number                                      |                          |                          | <sup>2</sup> Pool Code |                             |                                        | <sup>3</sup> Pool Name |                  |                        |                                       |
|--------------------------------------------------------------|--------------------------|--------------------------|------------------------|-----------------------------|----------------------------------------|------------------------|------------------|------------------------|---------------------------------------|
| 30-015-46440                                                 |                          |                          |                        | 98330 Penasco Draw; Permo I |                                        |                        | Permo Penn, C    | Penn, Oil              |                                       |
| <sup>4</sup> Property Code                                   |                          |                          |                        | <sup>5</sup> Property I     | Property Name <sup>6</sup> Well Number |                        |                  | Well Number            |                                       |
| 326327                                                       |                          |                          |                        | HERRING 1716 STATE COM      |                                        |                        |                  | 601H                   |                                       |
| <sup>7</sup> OGRID No.                                       |                          |                          |                        | <sup>8</sup> Operator Name  |                                        |                        |                  | <sup>9</sup> Elevation |                                       |
| 7377                                                         |                          | EOG RESOURCES, INC.      |                        |                             |                                        |                        |                  | 3578'                  |                                       |
| <sup>10</sup> Surface Location                               |                          |                          |                        |                             |                                        |                        |                  |                        |                                       |
| UL or lot no.                                                | Section                  | Township                 | Range                  | Lot Idn                     | Feet from the                          | North/South lir        | re Feet from the | East/West line         | County                                |
| A                                                            | 17                       | 18-S                     | 25-E                   | -                           | 794'                                   | NORTH                  | 517'             | EAST                   | EDDY                                  |
| <sup>11</sup> Bottom Hole Location If Different From Surface |                          |                          |                        |                             |                                        |                        |                  |                        |                                       |
| UL or lot no.                                                | Section                  | Township                 | Range                  | Lot Idn                     | Feet from the                          | North/South lin        | ne Feet from the | East/West line         | County                                |
| A                                                            | 16                       | 18-S                     | 25-E                   | -                           | 510'                                   | NORTH                  | 100'             | EAST                   | EDDY                                  |
| <sup>12</sup> Dedicated Acres 400.00                         | <sup>13</sup> Joint or 1 | Infill <sup>14</sup> Con | solidation Co          | de <sup>15</sup> Orde       | er No.                                 |                        | • • • • • •      |                        | · · · · · · · · · · · · · · · · · · · |