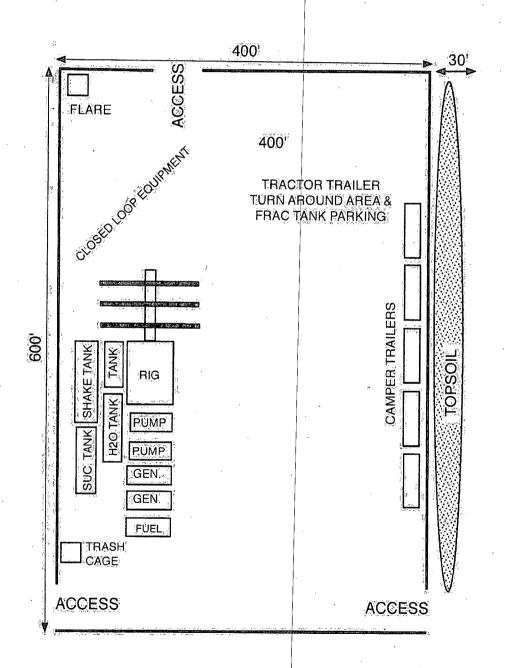

# PECOS DISTRICT DRILLING CONDITIONS OF APPROVAL

OPERATOR'S NAME: Ridge Runner Resources Operating LLC

LEASE NO.: | NMNM016331

WELL NAME & NO.: | Warrior Fed Com 2734 W 1H

SURFACE HOLE FOOTAGE: | 500'/S & 330'/W BOTTOM HOLE FOOTAGE | 100'/S & 330'/W

LOCATION: | Section 22, T.22 S., R.28 E., NMPM

COUNTY: | Eddy County, New Mexico

| H2S.                 | O Yes            | <b>⊙</b> No      |               |
|----------------------|------------------|------------------|---------------|
| Potash               | <b>⊙</b> None    | • Secretary      | OR-111-P      |
| Cave/Karst Potential | OLow             | © Medium         | <b>O</b> High |
| Cave/Karst Potential | C Critical       |                  |               |
| Variance             | O None           |                  | Other Other   |
| Wellhead             | C Conventional   | Multibowl        | <b>O</b> Both |
| Other                | ☐4 String Area   | ☐Capitan Reef    | □WIPP         |
| Other                | □Fluid Filled    | ☐ Cement Squeeze | Pilot Hole    |
| Special Requirements | ☐ Water Disposal | <b>☑</b> COM     | <b>U</b> nit  |