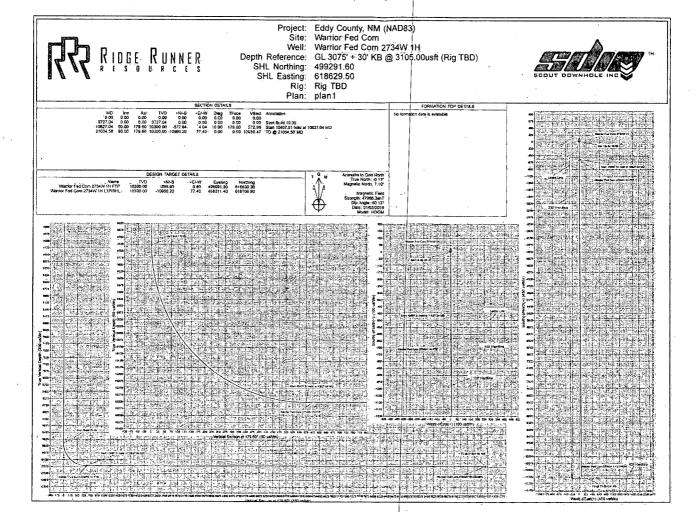

Well plat:

Warrior 2734W 1H Plat GasCap Plan 20190211120450.pdf

Well work start Date: 03/01/2019 Duration: 120 DAYS

#### Section 8 - Other Information

Proposed horizontal/directional/multi-lateral plan submission:

Warrior\_2734W\_1H\_Horizontal\_Drill\_Plan\_20190211104450.pdf

Other proposed operations facets description: