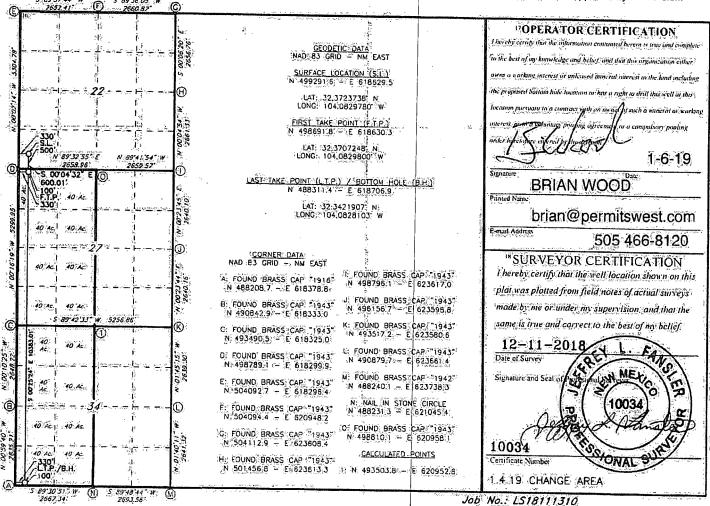

## Operator Certification

I hereby certify that I, or someone under my direct supervision, have inspected the drill site and access route proposed herein; that I am familiar with the conditions which currently exist; that I have full knowledge of state and Federal laws applicable to this operation; that the statements made in this APD package are, to the best of my knowledge, true and correct; and that the work associated with the operations proposed herein will be performed in conformity with this APD package and the terms and conditions under which it is approved. I also certify that I, or the company I represent, am responsible for the operations conducted under this application. These statements are subject to the provisions of 18 U.S.C. 1001 for the filing of false statements.

| NAME: Brian Wood     | •                 | Signed on: 02/11/2019 |
|----------------------|-------------------|-----------------------|
| Title: President     |                   |                       |
| Street Address: 37 V | erano Looop       |                       |
| City: Santa Fe       | State: NM         | <b>Zip:</b> 87508     |
| Phone: (505)466-8120 | 0                 |                       |
| Email address: afmss | s@permitswest.com |                       |
| Field Repre          | sentative         |                       |
| Representative Name  | e:                |                       |
| Street Address:      |                   |                       |
| City:                | State:            | Zip:                  |
| Phone:               |                   |                       |
| Email address:       |                   |                       |

Well plat:

Warrior 2734W 1H Plat GasCap Plan 20190211120450.pdf

Well work start Date: 03/01/2019 Duration: 120 DAYS

# Section 3 - Well Location Table

Survey Type: RECTANGULAR

**Describe Survey Type:** 

Datum: NAD83

Vertical Datum: NAVD88

Survey number: 10034

Reference Datum:

| Wellbore | NS-Foot | NS Indicator | EW-Foot | EW Indicator | Twsp | Range | Section | Aliquot/Lot/Tract | Latitude | Longitude | County | State | Meridian | Lease Type | Lease Number | Elevation | MD  | DVT | Will this well produce<br>from this lease? |
|----------|---------|--------------|---------|--------------|------|-------|---------|-------------------|----------|-----------|--------|-------|----------|------------|--------------|-----------|-----|-----|--------------------------------------------|
| SHL      | 500     | FSL          | 330     | FW           | 22S  | 28E   | 22      | Aliquot           | 32.37237 | -         | ĖDD    | NEW   | NEW      | F          | FEE          | 307       | 0   | 0   |                                            |
| Leg      |         |              |         | L            |      |       |         | sws               | 38       | 104.0829  | Ý      | MEXI  | MEXI     |            |              | 5         |     |     |                                            |
| #1       |         |              |         |              |      |       |         | W                 |          | 79        |        | СО    | СО       |            |              |           |     |     |                                            |
| KOP      | 500     | FSL          | 330     | FW           | 22S  | 28E   | 22      | Aliquot           | 32.37237 | _         | ĖDD    | NEW   | NEW      | F          | FEE          | -         | 972 | 972 |                                            |
| Leg      |         |              |         | L            |      |       |         | sws               | 38       | 104.0829  | ¥      |       | MEXI     |            |              | 665       | 7   | 7   |                                            |
| #1       |         |              |         |              |      |       |         | w                 |          | 78        |        | co    | co       |            |              | 2         |     |     |                                            |
| PPP      | 0       | FNL          | 330     | FW           | 22S  | 28E   | 34      | Aliquot           | 32.35644 |           | ĖDD    | NEW   | NEW      | F          | NMNM         | -         | 158 | 103 |                                            |
| Leg      |         |              |         | L            |      |       |         | NWN               | 1        | 104.0828  | Ý      | MEXI  | MEXI     |            | 019842       | 722       | 51  | 00  |                                            |
| #1-1     |         |              |         |              |      |       |         | W                 |          | 91        |        | СО    | СО       |            | В            | 5         |     |     |                                            |

Well Name: WARRIOR FED COM 2734 W

Well Number: 1H

| Wellbore | NS-Foot | NS Indicator | EW-Foot | EW Indicator | Twsp | Range | Section | Aliquot/Lot/Tract | Latitude | Longitude | County | State | Meridian | Lease Type | Lease Number | Elevation | MD  | DVT | Will this well produce<br>from this lease? |
|----------|---------|--------------|---------|--------------|------|-------|---------|-------------------|----------|-----------|--------|-------|----------|------------|--------------|-----------|-----|-----|--------------------------------------------|
| PPP      | 500     | FSL          | 330     | FW           | 22S  | 28E   | 34      | Aliquot           | 32.37237 | -         | EDD    | NEW   | NEW      | F          | FEE          | -         | 950 | 950 |                                            |
| Leg      | ·       |              |         | L            |      |       | -       | NWN               | 38       | 104.0829  | Y      | MEXI  | MEXI     |            |              | 642       | 0   | 0   |                                            |
| #1-2     |         |              |         |              |      |       |         | W                 |          | 78        |        | СО    | co       |            |              | 5         |     |     | -                                          |
| EXIT     | 100     | FSL          | 330     | FW           | 22S  | 28E   | 34      | Aliquot           | 32.34219 |           | EDD    | NEW   | NEW      | F          | NMNM         | -         | 210 | 103 |                                            |
| Leg      |         |              |         | L            |      |       |         | sws               | 07       | 104.0828  | Υ      | MEXI  | MEXI     |            | 016331       | 722       | 35  | 00  |                                            |
| #1       |         |              |         |              |      |       |         | W                 |          | 103       |        | CO    | co       |            |              | 5         |     |     |                                            |
| BHL      | 100     | FSL          | 330     | FW           | 22S  | 28E   | 34      | Aliquot           | 32.34219 | -         | EDD    | NEW   | NEW      | F          | MMMM         | -         | 210 | 103 |                                            |
| Leg      |         |              |         | L            |      |       |         | sws               | 07       | 104.0828  | Y      | MEXI  | MEXI     |            | 016331       | 722       | 35  | 00  |                                            |
| #1       |         |              |         |              |      |       |         | W                 |          | 103       |        | CO    | СО       |            |              | 5         |     |     |                                            |