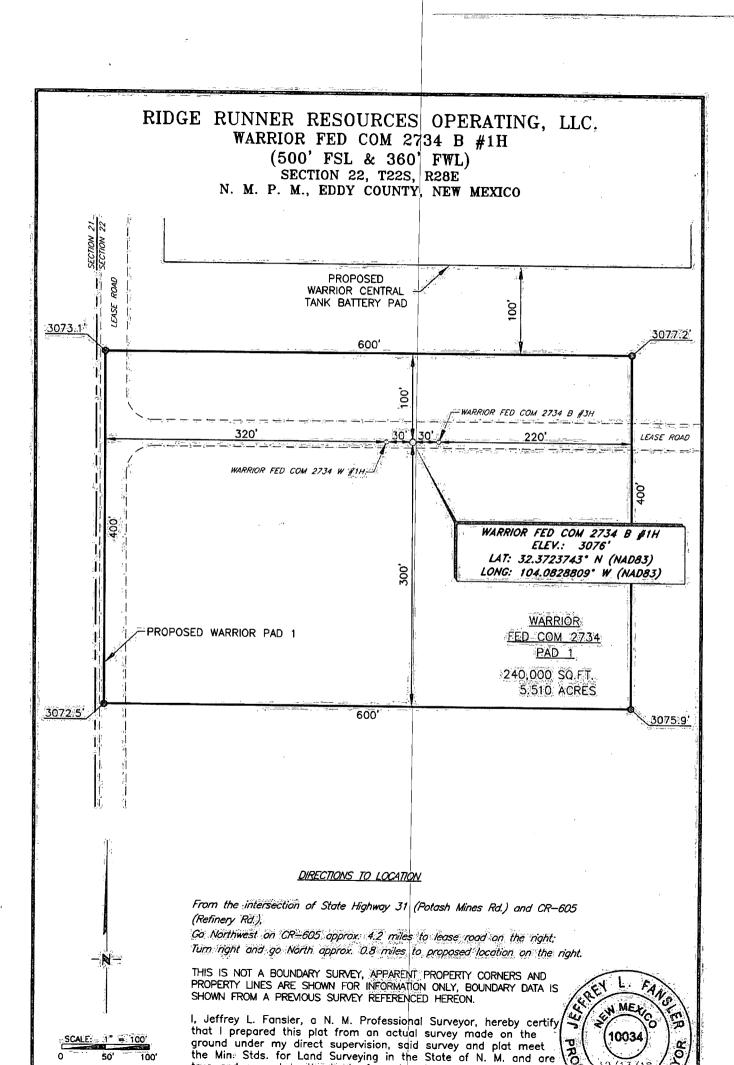

Well plat:

Warrior 2734W 1H Plat GasCap Plan 20190211120450.pdf

Well work start Date: 03/01/2019 Duration: 120 DAYS

# Section 3 - Well Location Table

Survey Type: RECTANGULAR

**Describe Survey Type:** 

Datum: NAD83

Vertical Datum: NAVD88

Survey number: 10034

Reference Datum:

| Wellbore | NS-Foot | NS Indicator | EW-Foot | EW Indicator | Twsp | Range | Section | Aliquot/Lot/Tract | Latitude | Longitude | County | State | Meridian | Lease Type | Lease Number | Elevation | MD  | DVT | Will this well produce<br>from this lease? |
|----------|---------|--------------|---------|--------------|------|-------|---------|-------------------|----------|-----------|--------|-------|----------|------------|--------------|-----------|-----|-----|--------------------------------------------|
| SHL      | 500     | FSL          | 330     | FW           | 22S  | 28E   | 22      | Aliquot           | 32.37237 | -         | ĖDD    | NEW   | NEW      | F          | FEE          | 307       | 0   | 0   |                                            |
| Leg      |         |              |         | L            |      |       |         | sws               | 38       | 104.0829  | Ý      | MEXI  | MEXI     |            |              | 5         |     |     |                                            |
| #1       |         |              |         |              |      |       |         | W                 |          | 79        |        | СО    | СО       |            |              |           |     |     |                                            |
| KOP      | 500     | FSL          | 330     | FW           | 22S  | 28E   | 22      | Aliquot           | 32.37237 | _         | ĖDD    | NEW   | NEW      | F          | FEE          | -         | 972 | 972 |                                            |
| Leg      |         |              |         | L            |      |       |         | sws               | 38       | 104.0829  | ¥      |       | MEXI     |            |              | 665       | 7   | 7   |                                            |
| #1       |         |              |         |              |      |       |         | w                 |          | 78        |        | co    | co       |            |              | 2         |     |     |                                            |
| PPP      | 0       | FNL          | 330     | FW           | 22S  | 28E   | 34      | Aliquot           | 32.35644 |           | ĖDD    | NEW   | NEW      | F          | NMNM         | -         | 158 | 103 |                                            |
| Leg      |         |              |         | L            |      |       |         | NWN               | 1        | 104.0828  | Ý      | MEXI  | MEXI     |            | 019842       | 722       | 51  | 00  |                                            |
| #1-1     |         |              |         |              |      |       |         | W                 |          | 91        |        | СО    | СО       |            | В            | 5         |     |     |                                            |

Well Name: WARRIOR FED COM 2734 W

Well Number: 1H

| Wellbore | NS-Foot | NS Indicator | EW-Foot | EW Indicator | Twsp | Range | Section | Aliquot/Lot/Tract | Latitude | Longitude | County | State | Meridian | Lease Type | Lease Number | Elevation | MD  | DVT | Will this well produce<br>from this lease? |
|----------|---------|--------------|---------|--------------|------|-------|---------|-------------------|----------|-----------|--------|-------|----------|------------|--------------|-----------|-----|-----|--------------------------------------------|
| PPP      | 500     | FSL          | 330     | FW           | 22S  | 28E   | 34      | Aliquot           | 32.37237 | -         | EDD    | NEW   | NEW      | F          | FEE          | -         | 950 | 950 |                                            |
| Leg      | ·       |              |         | L            |      |       | -       | NWN               | 38       | 104.0829  | Y      | MEXI  | MEXI     |            |              | 642       | 0   | 0   |                                            |
| #1-2     |         |              |         |              |      |       |         | W                 |          | 78        |        | СО    | co       |            |              | 5         |     |     | -                                          |
| EXIT     | 100     | FSL          | 330     | FW           | 22S  | 28E   | 34      | Aliquot           | 32.34219 |           | EDD    | NEW   | NEW      | F          | NMNM         | -         | 210 | 103 |                                            |
| Leg      |         |              |         | L            |      |       |         | sws               | 07       | 104.0828  | Υ      | MEXI  | MEXI     |            | 016331       | 722       | 35  | 00  |                                            |
| #1       |         |              |         |              |      |       |         | W                 |          | 103       |        | CO    | co       |            |              | 5         |     |     |                                            |
| BHL      | 100     | FSL          | 330     | FW           | 22S  | 28E   | 34      | Aliquot           | 32.34219 | -         | EDD    | NEW   | NEW      | F          | MMMM         | -         | 210 | 103 |                                            |
| Leg      |         |              |         | L            |      |       |         | sws               | 07       | 104.0828  | Y      | MEXI  | MEXI     |            | 016331       | 722       | 35  | 00  |                                            |
| #1       |         |              |         |              |      |       |         | W                 |          | 103       |        | CO    | СО       |            |              | 5         |     |     |                                            |