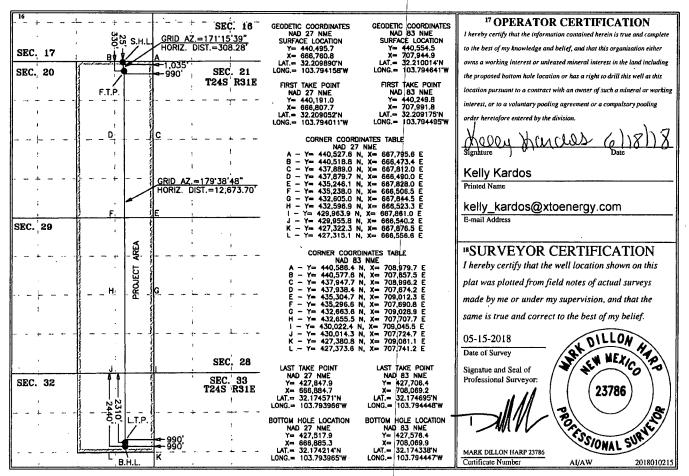

## WELL LOCATION AND ACREAGE DEDICATION PLAT

| 30-4              | f 6656  |                                                      | <sup>2</sup> Pool Code<br>98220 |         |                             | me<br>; Wolfcamp              |      |               |                                  |           |
|-------------------|---------|------------------------------------------------------|---------------------------------|---------|-----------------------------|-------------------------------|------|---------------|----------------------------------|-----------|
| 4 Property 6      |         | <sup>5</sup> Property Name<br>POKER LAKE UNIT 17 TWR |                                 |         |                             |                               |      |               | <sup>6</sup> Well Number<br>127H |           |
| 7 OGRID<br>260787 | No.     | <u> </u>                                             |                                 |         | 8 Operator 1<br>PERMIAN OPI | <sup>9</sup> Elevation 3,523' |      |               |                                  |           |
|                   |         |                                                      |                                 |         |                             |                               |      |               |                                  |           |
| UL or lot no.     | Section | Township                                             | Range                           | Lot Idn | Feet from the               | North/South                   | line | Feet from the | East/West li                     | ne County |
| A                 | 20      | 24 S                                                 | 31 E                            |         | 25                          | NORTH                         |      | 1,035         | EAST                             | EDDY      |

"Bottom Hole Location If Different From Surface UL or lot no. Section Township Lot Idn Feet from the North/South line East/West line Rang Feet from the County 32 31 E 2,440 **NORTH** 990 **EAST EDDY** 12 Dedicated Acres <sup>13</sup> Joint or Infill 14 Consolidation Code <sup>15</sup> Order No. 800

No allowable will be assigned to this completion until all interests have been consolidated or a non-standard unit has been approved by the division.

IAN 2 2 2020

| Intent X As Drilled                          |                         |                 |              |         |             |                          |                              |                           |       | JAN 2 2 2020                      |                |             |                |                     |  |  |
|----------------------------------------------|-------------------------|-----------------|--------------|---------|-------------|--------------------------|------------------------------|---------------------------|-------|-----------------------------------|----------------|-------------|----------------|---------------------|--|--|
| API#                                         |                         |                 |              |         |             |                          |                              |                           | E     | JAN 2 2 2020<br>EMNRD-OCD ARTESIA |                |             |                |                     |  |  |
| Operator Name:<br>XTO PERMIAN OPERATING, LLC |                         |                 |              |         |             |                          | Property Name:<br>POKER LAKE |                           |       |                                   |                |             |                | Well Number<br>127H |  |  |
|                                              |                         |                 |              |         |             | <u></u>                  |                              |                           |       |                                   |                |             |                |                     |  |  |
| Kick C                                       | Off Point               | (KOP)           |              |         |             |                          |                              |                           |       |                                   |                |             |                |                     |  |  |
| UL .                                         | Section 20              | Township<br>24S | Range<br>31E | Lot     | Feet<br>25  | From N/S<br>NORTH        |                              | Feet From E/<br>1035 EAST |       |                                   | County<br>EDDY |             |                |                     |  |  |
| Latitude<br>32.210014                        |                         |                 |              |         |             | Longitude<br>-103.794641 |                              |                           |       | NAD<br>83                         |                |             |                |                     |  |  |
| First 1                                      | Take Poin               | it (FTP)        |              |         |             |                          |                              |                           |       |                                   |                |             |                |                     |  |  |
| UL<br>A                                      | Section 20              | Township<br>24S | Range<br>31E | Lot     | Feet<br>330 |                          |                              | From N/S<br>NORTH         |       | Feet<br>990                       |                | n E/W<br>ST | County<br>EDDY |                     |  |  |
|                                              |                         |                 |              |         |             | Longitude<br>-103.794495 |                              |                           |       | NAD 83                            |                |             |                |                     |  |  |
| Last T                                       | ake Poin                | t (LTP)         |              |         |             |                          |                              |                           |       |                                   |                |             |                |                     |  |  |
| UL<br>H                                      | Section 32              | Township<br>24S | Range<br>31E | Lot     | Feet<br>330 | 1 ' 1 1                  |                              |                           |       | From<br>EAS                       |                |             |                |                     |  |  |
| Latitude Long                                |                         |                 |              |         |             |                          | 448                          | NAD<br>83                 |       |                                   |                |             |                |                     |  |  |
|                                              |                         |                 |              |         |             |                          | ı                            |                           |       |                                   |                |             |                |                     |  |  |
| Is this                                      | well the                | defining v      | vell for th  | e Horiz | zontaļ S    | pacin                    | g Unit?                      | Y                         |       | ]                                 |                |             |                |                     |  |  |
| Is this well an infill well?                 |                         |                 |              |         |             |                          |                              |                           |       |                                   |                |             |                |                     |  |  |
|                                              |                         |                 |              |         |             |                          |                              |                           |       |                                   |                |             |                |                     |  |  |
|                                              | l is yes pl<br>ng Unit. | ease provi      | ide API if a | availab | ole, Ope    | rator                    | Name                         | and w                     | ell n | umbei                             | r for I        | Definir     | ng well fo     | r Horizontal        |  |  |
| API#                                         |                         |                 |              |         |             |                          |                              |                           |       |                                   |                |             |                |                     |  |  |
| Operator Name:<br>XTO PERMIAN OPERATING, LLC |                         |                 |              |         |             | Property Name:           |                              |                           |       |                                   |                |             |                | Well Number         |  |  |
|                                              |                         |                 |              |         |             | 1                        |                              |                           |       |                                   |                |             |                | <br>                |  |  |