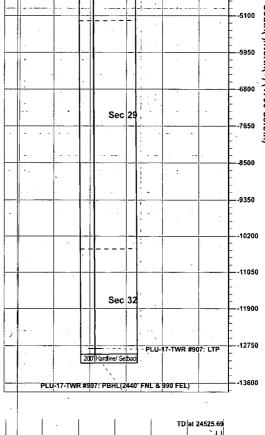

| Base Salt          |
| 4354.00  | 1 | Delaware           |
| 8168.00  | 1 | Bone Spring        |
| 9250.00  |   | 1st Bone Spring Ss |
| 9898.00  |   | 2nd Bone Spring Ss |
| 10379.00 |   | 3rd Bone Spring Lm |
| 11142.00 |   | 3rd Bone Spring Ss |
| 11514.00 |   | LP                 |





9000

11000

1st Bone Spring Ss

2nd Bone Spring Ss

3rd Bone Spring Lm

ne Spring Ss

U-17-TWR

1000 0 1000 2000 3000

(The customer should only rely on this document after independently verifying all paths, targets, coordinates, lease and hard lines represented. Any decisions made or wells drilled utilizing this or any other information annulated by Prototype are at the sale risk and responsibility of the customer

Start DLS 10.00 TFO 172.68

4000

5000

Vertical Section at 179.65° (2000 usft/in)



PLU-17-TWR #907; LTP

12000

13000

PLU-17-TWR #907: PBHL(2440 FNL & 990 FEL)

11000

Plan: PERMIT Rev1 (#907H/OH) Created By: Prototype Well Planning, LLC Date: 9:40, June 12 2018

10000

8000

9000

District I
1625 N. French Dr., Hobbs, NM 88240
Phone: (575) 393-6161 Fax: (575) 393-0720
District II
811 S. First St., Artesia, NM 88210
Phone: (575) 748-1283 Fax: (575) 748-9720
District III
1000 Rio Brazos Road, Aztec, NM 87410
Phone: (505) 334-6178 Fax: (505) 334-6170
District IV
1220 S. St. Francis Dr., Santa Fe, NM 87505

Phone: (505) 476-3460 Fax: (505) 476-3462

# State of New Mexico Energy, Minerals & Natural Resources Department OIL CONSERVATION DIVISION 1220 South St. Francis Dr. Santa Fe, NM 87505

Form C-102
Revised August 1, 2011
Submit one copy to appropriate
District Office