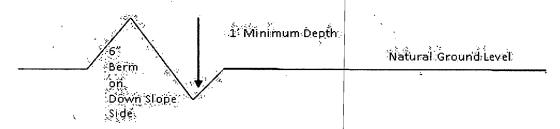

plans for typical road construction.

#### Ditching

Ditching shall be required on both sides of the road.

#### **Turnouts**

Vehicle turnouts shall be constructed on the road. Turnouts shall be intervisible with interval spacing distance less than 1000 feet. Turnouts shall conform to Figure 1; cross section and plans for typical road construction.

#### Drainage

Page 6 of 22

Drainage control systems shall be constructed on the entire length of road (e.g. ditches, sidehill outsloping and insloping, lead-off ditches, culvert installation, and low water crossings).

A typical lead-off ditch has a minimum depth of 1 foot below and a berm of 6 inches above natural ground level. The berm shall be on the down-slope side of the lead-off ditch.

#### Cross Section of a Typical Lead-off Ditch



All lead-off ditches shall be graded to drain water with a 1 percent minimum to 3 percent maximum ditch slope. The spacing interval are variable for lead-off ditches and shall be determined according to the formula for spacing intervals of lead-off ditches, but may be amended depending upon existing soil types and centerline road slope (in %);

#### Formula for Spacing Interval of Lead-off Ditches

Example - On a 4% road slope that is 400 feet long, the water flow shall drain water into a lead-off ditch. Spacing interval shall be determined by the following formula:

400 foot road with 4% road slope: 
$$\frac{400'}{4\%} + 100' = 200'$$
 lead-off ditch interval

Cattle guards An appropriately sized cattle guard sufficient to carry out the project shall be installed and maintained at fence