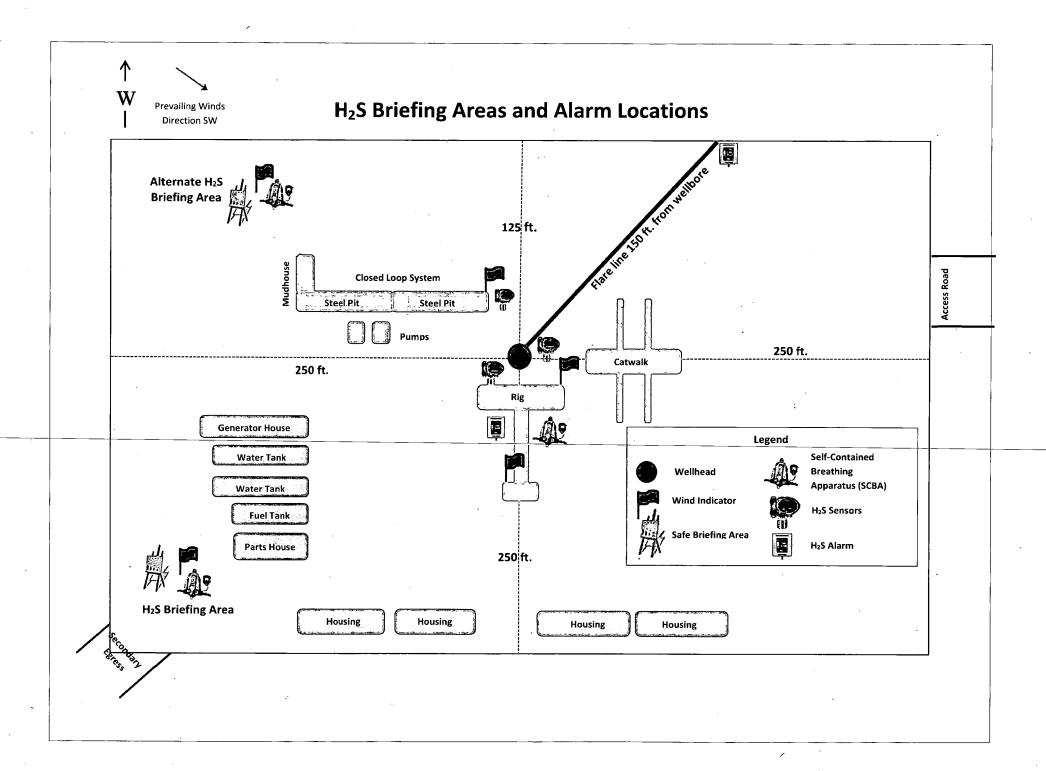

l Emergency                             | 75-885-2111  |
| Eunice Medical Emergency                               | 75-394-2112  |
| Hobbs Medical Emergency                                | 75-397-9308  |
| Jal Medical Emergency                                  | 75-395-2221  |
| Lovington Medical Emergency                            | 75-396-2359  |
| AGENT NOTIFICATIONS: For Lea County:                   |              |
| -                                                      | 75-393-3612  |
|                                                        | 575-393-6161 |
| For Eddy County:                                       |              |
| · · · · · · · · · · · · · · · · · · ·                  | 575-234-5972 |
|                                                        | 575-748-1283 |







# **XTO Energy**

Eddy County, NM (NAD-27) Poker Lake Unit 17 TWR #907H

OH

Plan: PERMIT Rev1

# **Standard Planning Report**

12 June, 2018

Project: Eddy County, NM (NAD-27) Site: Poker Lake Unit 17 TWR Well: #907H Wellbore: OH Design: PERMIT Rev1

PROJECT DETAILS: Eddy County, NM (NAD-27)

Geodetic System: US State Plane 1927 (Exact solution)
Datum: NAD 1927 (NADCON CONUS)
Eilipsold: Clarke 1865
Zone: New Mexico East 3001
System Datum: Mean Sea Level

2550

PLU-17-TWR #907: FTP/ LP

WELL DETAILS: #907H

Rig Name: RKB = 25' @ 3547.00usft Ground Level: 3522.00 Easting 666760.90 3: Latittude 32,209794

Longitude -103.794158

| DESIGN | TARGET | DETAILS |
|--------|--------|---------|
|        |        |         |

| Name<br>PLU-17-TWR:#907: SHL(60' FNL & 1035 FEL)<br>PLU-17-TWR #907: