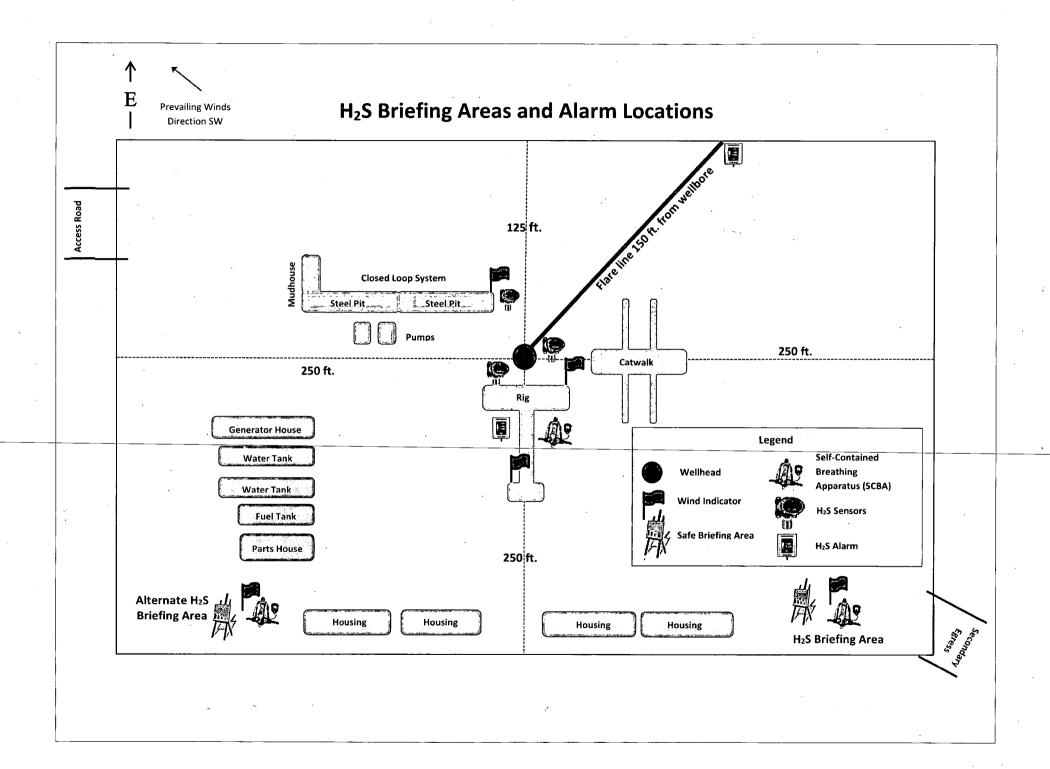

cal Emergency                             | 75-885-2111  |
| Eunice Medical Emergency                               | 75-394-2112  |
| Hobbs Medical Emergency                                | 75-397-9308  |
| Jal Medical Emergency                                  | 75-395-2221  |
| Lovington Medical Emergency                            | 75-396-2359  |
| AGENT NOTIFICATIONS: For Lea County:                   |              |
| -                                                      | 75-393-3612  |
|                                                        | 575-393-6161 |
| For Eddy County:                                       |              |
| · · · · · · · · · · · · · · · · · · ·                  | 575-234-5972 |
|                                                        | 575-748-1283 |







# **XTO Energy**

Eddy County, NM (NAD-27) Poker Lake Unit 17 TWR #907H

OH

Plan: PERMIT Rev1

# **Standard Planning Report**

12 June, 2018

Project: Eddy County, NM (NAD-27) Site: Poker Lake Unit 17 TWR Well: #907H Wellbore: OH Design: PERMIT Rev1

PROJECT DETAILS: Eddy County, NM (NAD-27)

Geodetic System: US State Plane 1927 (Exact solution)
Datum: NAD 1927 (NADCON CONUS)
Eilipsold: Clarke 1865
Zone: New Mexico East 3001
System Datum: Mean Sea Level

2550

PLU-17-TWR #907: FTP/ LP

WELL DETAILS: #907H

Rig Name: RKB = 25' @ 3547.00usft Ground Level: 3522.00 Easting 666760.90 3: Latittude 32,209794

Longitude -103.794158

| DESIGN | TARGET | DETAILS |
|--------|--------|---------|
|        |        |         |

| Name<br>PLU-17-TWR:#907: SHL(60' FNL & 1035 FEL)<br>PLU-17-TWR #907