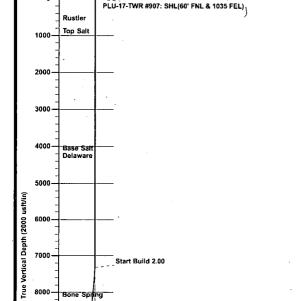

-269.70<br>-12812.80<br>-12942.80 | *E/-W<br>0.00<br>0.00<br>1.32<br>36.43<br>46.80<br>123.60<br>124.40 | Dleg<br>0.00<br>0.00<br>2.00<br>0.00<br>10.00<br>0.00 | TFace<br>0.00<br>0.00<br>6.94<br>0.00<br>172.68<br>0.00<br>0.00 | VSect<br>0.00<br>0.00<br>-10.80<br>-298.98<br>269.98<br>12813.32<br>12943.32 |  |



#### FORMATION TOP DETAILS

| TVDPath  |   | Formation          |
|----------|---|--------------------|
| 629.00   |   | Rustler            |
| 978.00   |   | Top Salt           |
| 4153.00  |   | Base Salt          |
| 4354.00  | 1 | Delaware           |
| 8168.00  | 1 | Bone Spring        |
| 9250.00  |   | 1st Bone Spring Ss |
| 9898.00  |   | 2nd Bone Spring Ss |
| 10379.00 |   | 3rd Bone Spring Lm |
| 11142.00 |   | 3rd Bone Spring Ss |
| 11514.00 |   | LP                 |





9000

11000

1st Bone Spring Ss

2nd Bone Spring Ss

3rd Bone Spring Lm

ne Spring Ss

U-17-TWR

1000 0 1000 2000 3000

(The customer should only rely on this document after independently verifying all paths, targets, coordinates, lease and hard lines represented. Any decisions made or wells drilled utilizing this or any other information annulated by Prototype are at the sale risk and responsibility of the customer

Start DLS 10.00 TFO 172.68

4000

5000

Vertical Section at 179.65° (2000 usft/in)



PLU-17-TWR #907; LTP

12000

13000

PLU-17-TWR #907: PBHL(2440 FNL & 990 FEL)

11000

Plan: PERMIT Rev1 (#907H/OH) Created By: Prototype Well Planning, LLC Date: 9:40, June 12 2018

10000

8000

9000

District I
1625 N. French Dr., Hobbs, NM 88240
Phone: (575) 393-6161 Fax: (575) 393-0720
D