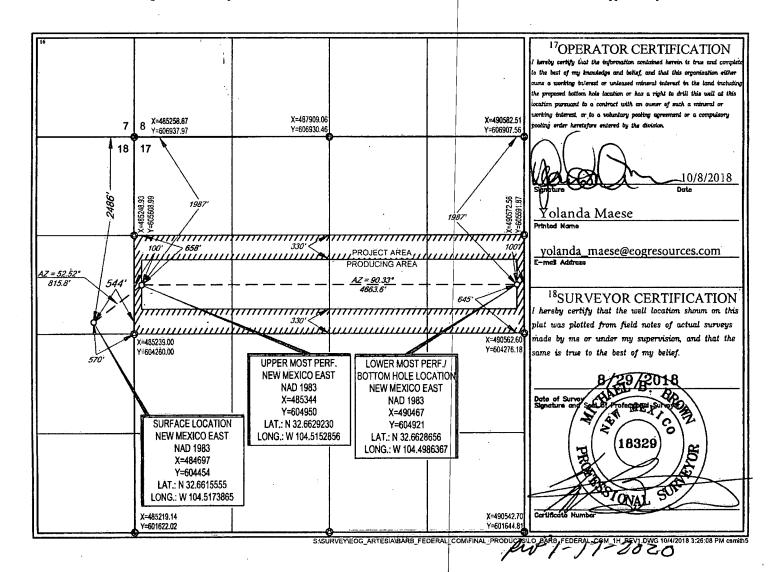

AMENDED REPORT

**FORM C-102** 

WELL LOCATION AND ACREAGE DEDICATION PLAT

Santa Fe, NM 87505

|                                         |                        | Y .                                    | ים הונונו              | OCALIO               | IN AND ACK               | EAGE DE                | DICAL                          | UNILA         | <u> </u>       |                   |  |  |
|-----------------------------------------|------------------------|----------------------------------------|------------------------|----------------------|--------------------------|------------------------|--------------------------------|---------------|----------------|-------------------|--|--|
| 0:                                      | r                      |                                        | <sup>2</sup> Pool Code |                      |                          | <sup>3</sup> Pool Name |                                |               |                |                   |  |  |
| 30                                      | 30-615-46603           |                                        |                        | 97565                | ;                        |                        | N. Seven Rivers; Glorieta-Yeso |               |                |                   |  |  |
| <sup>1</sup> Property Code              |                        |                                        |                        |                      | <sup>5</sup> Property N  | lame                   | <sup>6</sup> Well Number       |               |                |                   |  |  |
| 326980                                  |                        |                                        |                        | ]                    | BARB FEDE                |                        | 1H                             |               |                |                   |  |  |
| OGRID I                                 | No.                    |                                        |                        |                      | <sup>9</sup> Elevation   |                        |                                |               |                |                   |  |  |
| 7377                                    | 7                      |                                        | e.                     | E                    |                          | 3554'                  |                                |               |                |                   |  |  |
|                                         |                        |                                        |                        |                      | <sup>10</sup> Surface Le | ocation                |                                |               |                |                   |  |  |
| UL or lot no.                           | Section                | Section Township                       |                        | Lot Idn              | Feet from the            | North/Sout             | h line                         | Feet from the | East/West line | /West line County |  |  |
| H                                       | 18                     | 19-S                                   | 25-E                   | <b>-</b>             | 2486                     | NORTH                  | H 544                          |               | EAST           | EDDY              |  |  |
|                                         | •                      | ************************************** | 11                     | Bottom Ho            | ole Location If D        | ifferent Fron          | n Surface                      | •             |                |                   |  |  |
| UL or lot no.                           | Section                | Township                               | Range                  | Lot Idn              | Feet from the            | North/Sout             | lorth/South line Feet from the |               | East/West line | County            |  |  |
| H                                       | 17                     | 19-S                                   | 25-E                   | -                    | 1987                     | NORTH                  |                                | 100           | EAST           | EDDY              |  |  |
| <sup>12</sup> Dedicated Acres<br>160.00 | <sup>13</sup> Joint or | infill <sup>14</sup> Co                | nsolidation Co         | de <sup>15</sup> Ord | ler No.                  |                        |                                |               |                |                   |  |  |

No allowable will be assigned to this completion until all interests have been consolidated or a non-standard unit has been approved by the division.

| Inten                        | t X                               | As Dril    | lled        |         | •                     |                       |                |       |                 |               |          |               |             |               |
|------------------------------|-----------------------------------|------------|-------------|---------|-----------------------|-----------------------|----------------|-------|-----------------|---------------|----------|---------------|-------------|---------------|
| API#                         |                                   |            |             |         |                       |                       |                |       |                 |               |          |               |             |               |
| Operator Name:               |                                   |            |             |         |                       |                       | Property Name: |       |                 |               |          | · <u></u> · · |             | Well Number   |
| EOG Resources, Inc.          |                                   |            |             |         |                       | Barb Federal Co       |                |       | om              |               |          |               |             | 1H            |
|                              |                                   |            |             |         |                       |                       |                |       |                 |               |          |               |             |               |
| Kick C                       | Off Point                         | (KOP)      |             |         |                       |                       |                |       |                 |               |          |               |             |               |
| UL                           | L Section Township Range Lot Feet |            |             |         | Feet                  | From N/S              |                |       | Feet From E/W   |               |          |               | County      | •             |
| Н                            | 18                                | 19S        | 25E         |         | 2486                  | N                     |                | 544   | 544 E           |               | Eddy     | 5             |             |               |
| Latitu                       |                                   |            |             |         | Longitu               | ıde                   |                | NAD   |                 |               |          |               |             |               |
| _32.                         | <u>6615555</u>                    |            |             |         |                       | -1                    | 04.517.        | 83    |                 |               |          |               |             |               |
| First 7                      | Take Poin                         | t (FTP)    |             | •       |                       |                       |                |       |                 |               |          |               |             |               |
| UL                           | Section                           | Township   | Range       | Lot     | Feet                  | From N/               |                | N/S   | Feet            |               | From E/W |               | County      |               |
| E                            | 17                                | 19S        | 25E         | <u></u> | 1987                  |                       | N              |       | 100             | $\frac{0}{W}$ |          |               | Eddy        |               |
| i i                          |                                   |            |             |         | Longitu               | gitude<br>104.5152856 |                |       |                 |               |          |               | NAD         |               |
| 32.                          | 6629230                           |            |             |         | -10                   | 4.513                 | 52856          |       | <u> </u>        |               |          |               | 83          |               |
| Last T                       | ake Poin                          | t (LTP)    |             |         |                       |                       |                |       |                 |               |          |               |             |               |
| UL                           | Section                           | Township   | Range       | Lot     | Feet                  | From N/S Feet         |                |       | From E/W County |               |          |               |             |               |
| H                            | 17                                | 198        | 25E         |         | 1987                  | N                     | <u> </u>       | 100   | <del></del>     |               | Edd      | <u> </u>      |             |               |
| Latitu                       |                                   |            |             |         |                       | Longitude             |                |       |                 |               |          | •             |             |               |
| 32.6628656 -10               |                                   |            |             |         | -104.                 | 4.4986367             |                |       |                 |               |          | -             |             |               |
|                              |                                   | • .        |             |         |                       |                       |                |       |                 |               |          |               |             |               |
| Is this                      | well the                          | defining v | vell for th | e Hori  | zontal S <sub>l</sub> | pacin                 | g Unit?        | , [   | X               |               |          |               |             |               |
|                              |                                   |            |             |         |                       |                       |                |       |                 |               |          |               |             |               |
| Is this well an infill well? |                                   |            |             |         |                       |                       |                |       |                 |               |          |               |             |               |
|                              |                                   |            |             |         |                       |                       |                |       | ٨               |               |          |               |             |               |
|                              |                                   | ease provi | ide API if  | availal | ble, Opei             | rator                 | Name.          | and w | ell n           | umbei         | for i    | Definir       | ng well fo  | r Horizontal  |
|                              | ng Unit.                          |            | _           |         |                       |                       |                |       |                 |               |          |               |             |               |
| API#                         |                                   |            |             |         |                       |                       |                |       |                 |               |          |               |             |               |
| Operator Name:               |                                   |            |             |         | Property Name:        |                       |                |       |                 |               |          |               | Well Number |               |
|                              |                                   |            |             |         |                       |                       |                |       |                 |               |          |               | ••          |               |
|                              |                                   |            |             | •       |                       | l                     |                |       |                 |               |          |               |             | KZ 06/29/2018 |