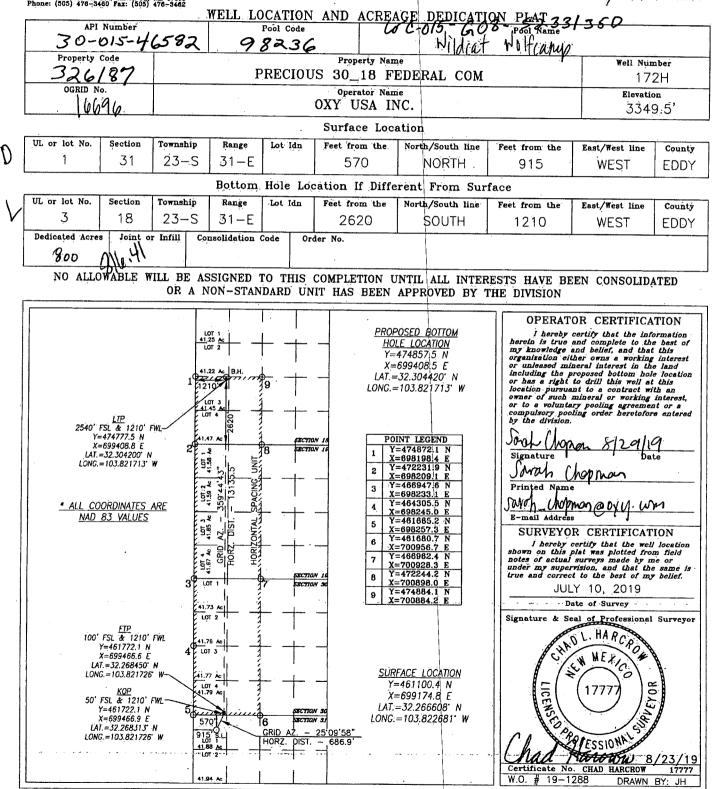

State of New Mexico

AMENDED REPORT

**District** Office

DISTRICT IV 1220 S. ST. FRANCIS DR., SANTA FZ. NM 87505 Phone: (505) 476-3460 Fax: (505) 476-3462

Ruf 1-13.2020

| Intent As Drilled |                           |             |
|-------------------|---------------------------|-------------|
| Operator Name:    | Property Name:            | Well Number |
| Oxog USA Inc.     | Presing 30-18 Federal Com | 1724        |

Kick Off Point (KOP)

| UL     | Section<br>30 | Township<br>235 | Range<br>31E | Lot  | Feet<br>50 | From N/S<br>South | Feet<br>1210 | From E/W                              | County<br>EDD |  |
|--------|---------------|-----------------|--------------|------|------------|-------------------|--------------|---------------------------------------|---------------|--|
| Latitú |               |                 |              |      | Longitude  | 6                 |              | · · · · · · · · · · · · · · · · · · · | NAD           |  |
| 32     | . 262         | 313             |              | ···· | -103.      | 821726            |              |                                       | NAD 83        |  |

First Take Point (FTP)

| UL     | Section | Township<br>235 | Range<br>31E | Lot<br>4 | Feet<br>100 | From N/S<br>Sonta | Feet   1210 | From E/W<br>WWF |        |  |
|--------|---------|-----------------|--------------|----------|-------------|-------------------|-------------|-----------------|--------|--|
| Latitu |         |                 |              |          | Longitude   |                   |             |                 | NAD    |  |
| 3      | 2.268   | 450             |              |          | -103.       | 121726            |             |                 | NAD 83 |  |

Last Take Point (LTP)

| UL     | Section | Township<br>235 | Range<br>316 | Lot<br>3 | Feet<br>2540 | From N/S | Feet  | From E/W | County |
|--------|---------|-----------------|--------------|----------|--------------|----------|-------|----------|--------|
| Latitu | de      |                 |              |          | Longitu      | de       |       |          | NAD    |
| 3      | 2.30    | 4200            |              |          | _            | -103. 8- | LI713 |          | NAD83  |