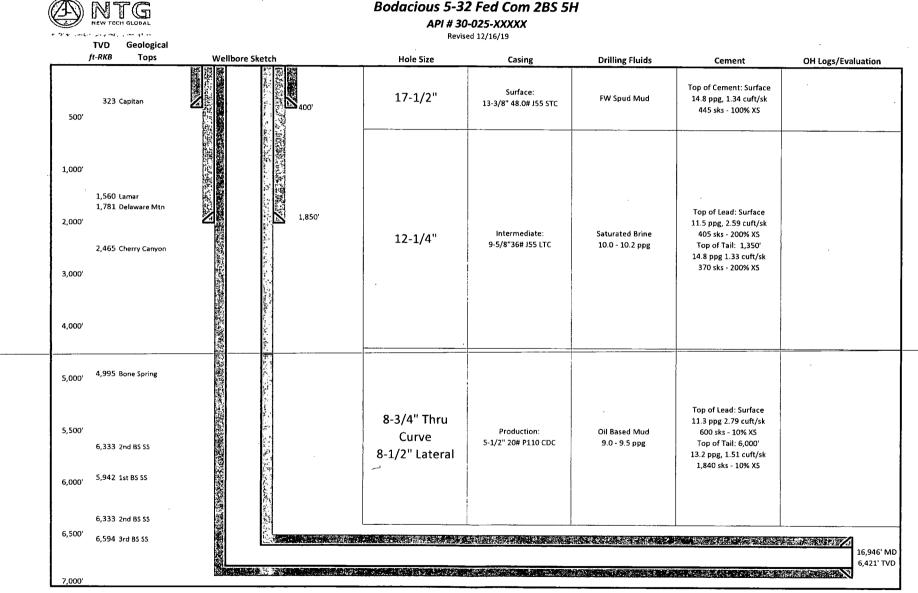

# Bodacious 5-32 Fed Com 2BS 5H

#### Casing Program: Bodacious 5-32 Fed Com 2BS 5H

| Open Hole Size<br>(Inches) | Casing<br>Depth;<br>From (ft) | Casing<br>Setting<br>Depth (ft)<br>MD | Casing<br>Setting<br>Depth (ft)<br>TVD | Casing<br>Size<br>(inches) | Casing<br>Weight<br>(Ib/ft) | Casing<br>Grade | Thread | Condition | Anticipated<br>Mud Weight<br>(ppg) | Burst (psi) | Burst SF<br>(1.125) | Collapse<br>(psi) | Collapse<br>SF (1.125) | Body<br>Tension<br>(klbs | Joint<br>Tension<br>(klbs) | Air Weight<br>(Ibs) | Bouyant<br>Weight<br>(Ibs) | Body<br>Tension SF<br>(1.8) | Joint<br>Tension SF<br>(1.8)                                                                                    |
|----------------------------|-------------------------------|---------------------------------------|----------------------------------------|----------------------------|-----------------------------|-----------------|--------|-----------|------------------------------------|-------------|---------------------|-------------------|------------------------|--------------------------|----------------------------|---------------------|----------------------------|-----------------------------|-----------------------------------------------------------------------------------------------------------------|
| Surface                    |                               |                                       |                                        |                            |                             |                 |        |           |                                    |             |                     |                   |                        |                          |                            |                     |                            |                             |                                                                                                                 |
| 17.5"                      | 0'                            | 400'                                  | 400'                                   | 13 3/8"                    | 48.0                        | J-55            | STC    | New       | 9                                  | 2370        | 12:66               | 740               | 3:95                   | 744,000                  | 433,000                    | 19,200              | 16,559                     | 44.93                       | 26.15                                                                                                           |
| Intermediate               |                               |                                       |                                        |                            |                             |                 |        |           |                                    |             |                     |                   |                        |                          |                            |                     |                            |                             |                                                                                                                 |
| 12.25"                     | 0'                            | 1,850'                                | 1,850'                                 | 9 5/8"                     | 36                          | J-55            | LTC    | New       | 10.2                               | 3520        | 3.59                | 2020              | 3.09                   | 564,000                  | 453,000                    | 66,600              | 56,219                     | 10:03                       | 8:06                                                                                                            |
| Production                 |                               |                                       |                                        |                            |                             |                 |        |           |                                    |             |                     |                   |                        |                          |                            | - · · ·             |                            |                             | And Street St |
| 8.75"                      | 0                             | 16;946'                               | 6,421'                                 | 5" %                       | 20                          | P-110           | BTC    | New       | 9.5                                | 12360       | 3.90                | 11100             | 3:50 -                 | 641,000                  | 667,000                    | 128,420             | 109,777                    | 5:84                        | 6:081                                                                                                           |

| · <b>£</b>                                                                                                     |          |
|----------------------------------------------------------------------------------------------------------------|----------|
| burface                                                                                                        |          |
| Tension A 1.8 design factor with effects of buoyancy with a fluid equal to a mud weight of:                    | 9 ppg    |
| Collapse A 1.125 design factor with full internal evacuation and collapse force equal to a mud gradient of:    | 9 ppg    |
| Burst A 1.125 design factor with full external evacuation and burst force equal to a mud gradient of:          | 9 ppg    |
| ntermediate                                                                                                    |          |
| Tension A 1.8 design factor with effects of buoyancy with a fluid equal to a mud weight of:                    | 10.2 ppg |
| Collapse A 1.125 design factor with 1/3 TVD internal evacuation and collapse force equal to a mud gradient of: | 10.2 ppg |
| Burst A 1.125 design factor with full external evacuation and burst force equal to a mud gradient of:          | 10.2 ppg |
| Production                                                                                                     |          |
| Tension A 1.8 design factor with effects of buoyancy with a fluid equal to a mud weight of:                    | 9.5 ppg  |
| Collapse A 1.125 design factor with full internal evacuation and collapse force equal to a mud gradient of:    | 9.5 ppg  |
| Burst A 1.125 design factor with full external evacuation and burst force equal to a mud gradient of:          | 9.5 ppg  |