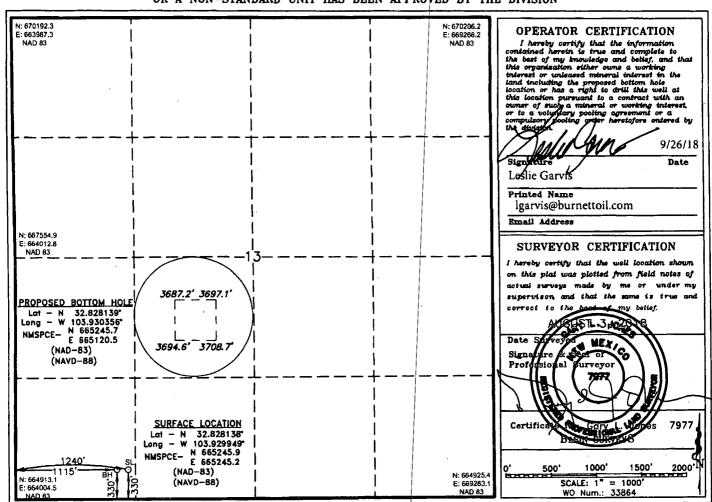

## WELL LOCATION AND ACREAGE DEDICATION PLAT

□ AMENDED REPORT

| 30 015 466             |         |                                         |                | 96831    |                 | CEDAR LAKE GLORIETA YESO |         |               |                    |        |
|------------------------|---------|-----------------------------------------|----------------|----------|-----------------|--------------------------|---------|---------------|--------------------|--------|
| Property Code<br>20145 |         | Property Name STEVENS A                 |                |          |                 |                          |         |               | Well Number<br>21  |        |
| OGRID No.<br>03080     |         | Operator Name BURNETT OIL COMPANY, INC. |                |          |                 |                          |         |               | Elevation<br>3691' |        |
|                        |         |                                         |                |          | Surface Loca    | ation                    |         |               |                    |        |
| UL or lot No.          | Section | Township                                | Range          | Lot Idn  | FEET from the   | SOUTE/Sout               | th line | FEET from the | East/EAST line     | County |
| М                      | 13      | 17 S                                    | 30 E           |          | 330             | SOUT                     | H       | 1240          | WEST               | EDDY   |
|                        |         |                                         | Bottom         | Hole Loc | cation If Diffe | rent Fron                | n Sur   | face          |                    |        |
| UL or lot No.          | Section | Township                                | Range          | Lot Idn  | FEET from the   | SOUTH/Sout               | th line | FEET from the | East/EAST line     | County |
| М                      | 13      | 17 S                                    | 30 E           |          | 330             | SOUT                     | Ή       | 1115          | WEST               | EDDY   |
| Dedicated Acre         | Joint o | r infill C                              | onsolidation ( | Code Or  | der No.         |                          |         |               |                    |        |