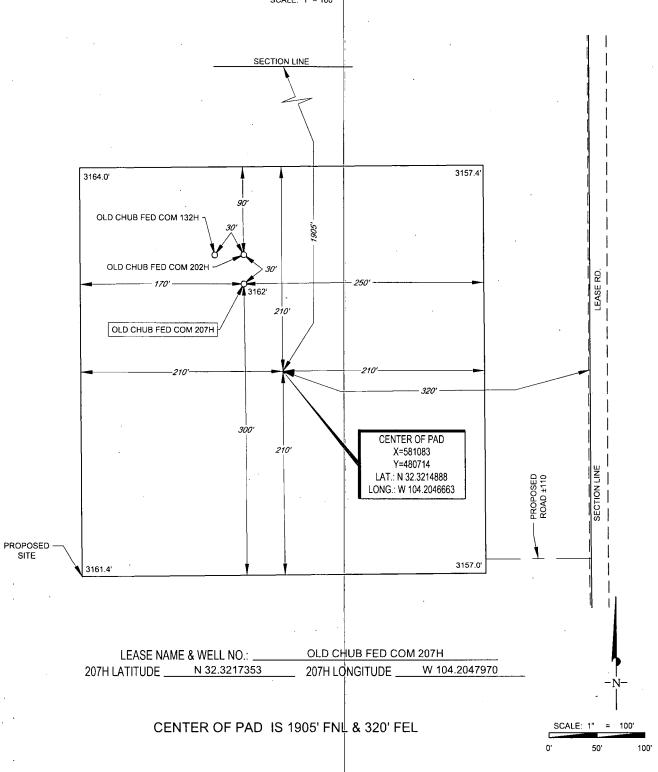

# PECOS DISTRICT DRILLING CONDITIONS OF APPROVAL

**OPERATOR'S NAME:** | Tap Rock Operating LLC

LEASE NO.: | NMNM091071

WELL NAME & NO.: Old Chub Fed Com 207H

**SURFACE HOLE FOOTAGE:** 1785'/N & 360'/E **BOTTOM HOLE FOOTAGE** 1668'/N & 200'/W

**LOCATION:** | Section 8, T.23 S., R.27 E., NMPM

**COUNTY:** Eddy County, New Mexico

COA

| H2S                  | C Yes            | ⊙ N <sub>0</sub> |               |
|----------------------|------------------|------------------|---------------|
| Potash               | • None           | C Secretary      | O R-111-P     |
| Cave/Karst Potential | O Low            | • Medium         | C High        |
| Cave/Karst Potential | Critical         |                  |               |
| Variance             | O None           | © Flex Hose      | O Other       |
| Wellhead             | © Conventional   | O Multibowl      | <b>⊙</b> Both |
| Other                | □ 4 String Area  | Capitan Reef     | □WIPP         |
| Other                | □ Fluid Filled   | ☐ Cement Squeeze | ☐ Pilot Hole  |
| Special Requirements | ☐ Water Disposal | <b>☑</b> COM     | □ Unit        |