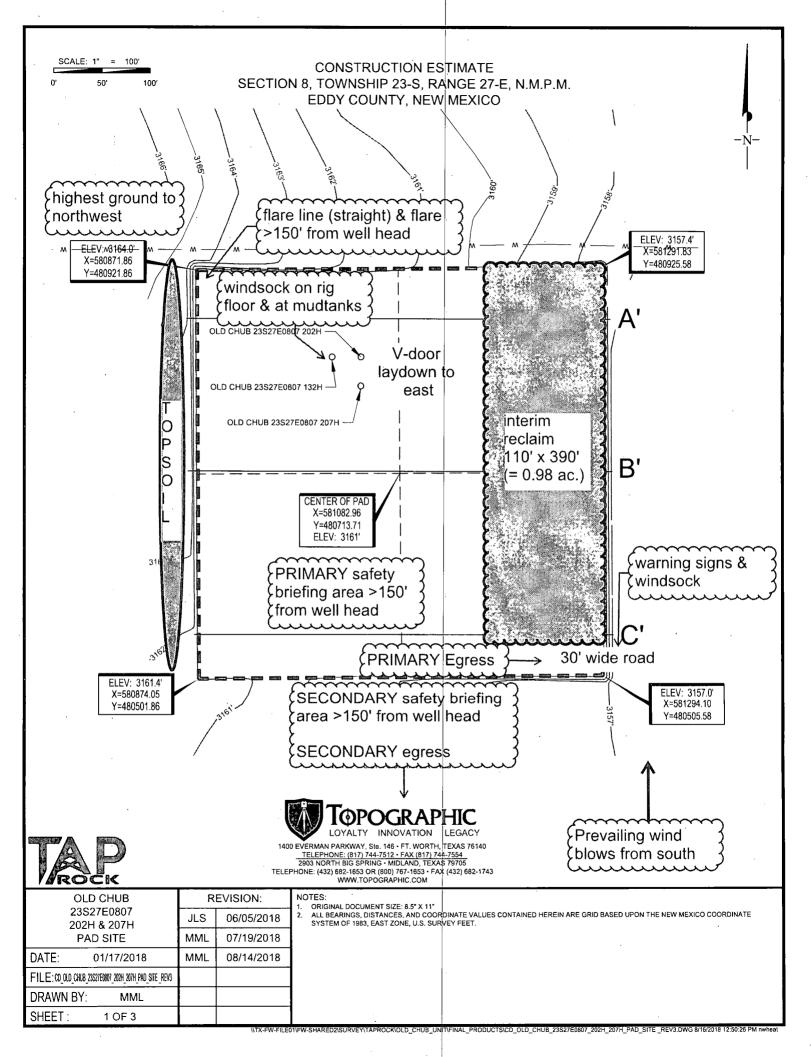

**LOCATION:** | Section 8, T.23 S., R.27 E., NMPM

**COUNTY:** Eddy County, New Mexico

COA

| H2S                  | C Yes            | ⊙ N <sub>0</sub> |               |
|----------------------|------------------|------------------|---------------|
| Potash               | • None           | C Secretary      | O R-111-P     |
| Cave/Karst Potential | O Low            | • Medium         | C High        |
| Cave/Karst Potential | Critical         |                  |               |
| Variance             | O None           | © Flex Hose      | O Other       |
| Wellhead             | © Conventional   | O Multibowl      | <b>⊙</b> Both |
| Other                | □ 4 String Area  | Capitan Reef     | □WIPP         |
| Other                | □ Fluid Filled   | ☐ Cement Squeeze | ☐ Pilot Hole  |
| Special Requirements | ☐ Water Disposal | <b>☑</b> COM     | □ Unit        |