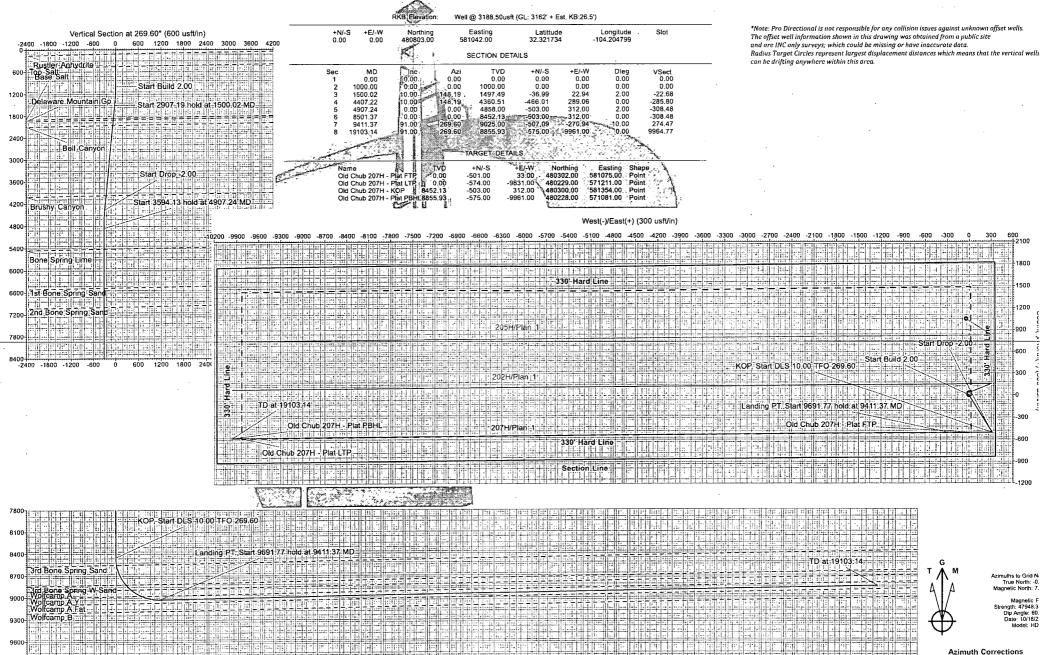

# PECOS DISTRICT DRILLING CONDITIONS OF APPROVAL

**OPERATOR'S NAME:** | Tap Rock Operating LLC

LEASE NO.: | NMNM091071

WELL NAME & NO.: Old Chub Fed Com 207H

**SURFACE HOLE FOOTAGE:** 1785'/N & 360'/E **BOTTOM HOLE FOOTAGE** 1668'/N & 200'/W

**LOCATION:** | Section 8, T.23 S., R.27 E., NMPM

**COUNTY:** Eddy County, New Mexico

COA

| H2S                  | C Yes            | ⊙ N <sub>0</sub> |               |
|----------------------|------------------|------------------|---------------|
| Potash               | • None           | C Secretary      | O R-111-P     |
| Cave/Karst Potential | O Low            | • Medium         | C High        |
| Cave/Karst Potential | Critical         |                  |               |
| Variance             | O None           | © Flex Hose      | O Other       |
| Wellhead             | © Conventional   | O Multibowl      | <b>⊙</b> Both |
| Other                | □ 4 String Area  | Capitan Reef     | □WIPP         |
| Other                | □ Fluid Filled   | ☐ Cement Squeeze | ☐ Pilot Hole  |
| Special Requirements | ☐ Water Disposal | <b>☑</b> COM     | □ Unit        |