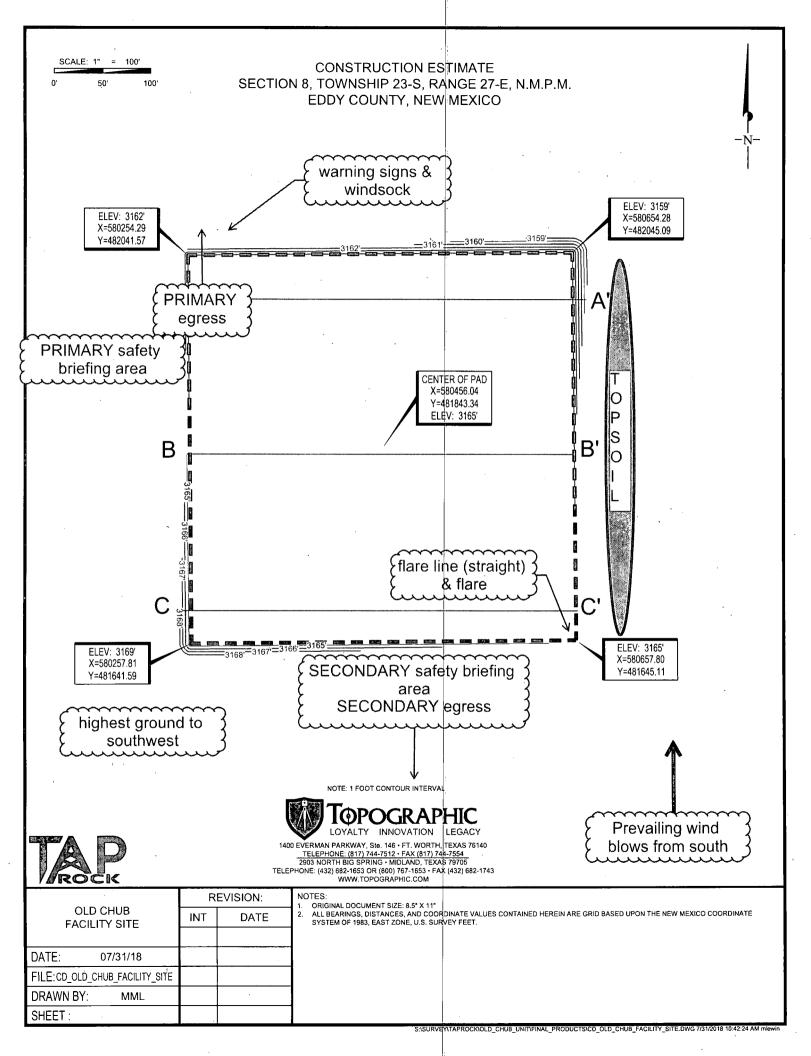

**LOCATION:** | Section 8, T.23 S., R.27 E., NMPM

**COUNTY:** Eddy County, New Mexico

COA

| H2S                  | C Yes            | ⊙ N <sub>0</sub> |               |
|----------------------|------------------|------------------|---------------|
| Potash               | • None           | C Secretary      | O R-111-P     |
| Cave/Karst Potential | O Low            | • Medium         | C High        |
| Cave/Karst Potential | Critical         |                  |               |
| Variance             | O None           | © Flex Hose      | O Other       |
| Wellhead             | © Conventional   | O Multibowl      | <b>⊙</b> Both |
| Other                | □ 4 String Area  | Capitan Reef     | □WIPP         |
| Other                | □ Fluid Filled   | ☐ Cement Squeeze | ☐ Pilot Hole  |
| Special Requirements | ☐ Water Disposal | <b>☑</b> COM     | □ Unit        |