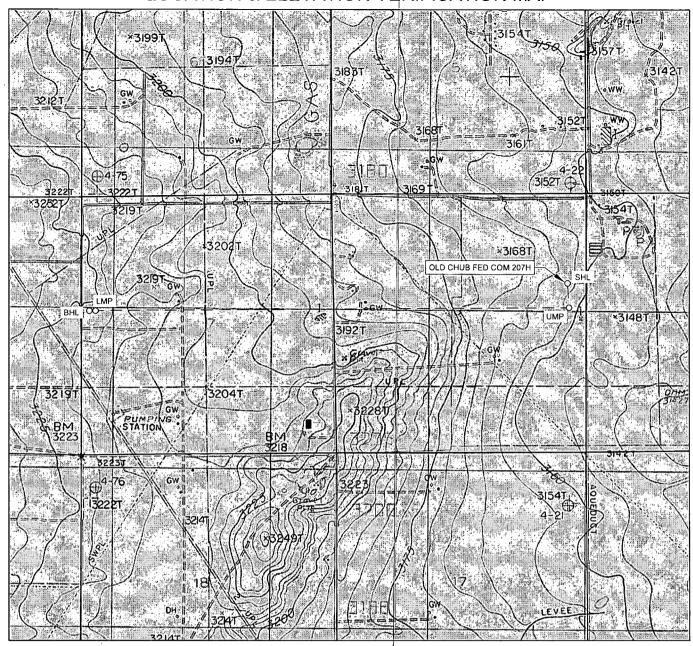

| 232     | FNL          | 200     | FW           | 238  | 27E   | 7       | Lot               | 32.32018 | -         | EDD:   | NEW   | NEW      | F          | NMNM         | -         | 191 | 885 |                                            |
| Leg      | 5       |              |         | L            |      |       |         | 2                 | 35       | 104.2370  | Υ      | MEXI  | MEXI     |            | 091071       | 569       | 03  | 6   |                                            |
| #1       |         |              |         |              |      |       |         |                   |          | 482       |        | СО    | СО       |            |              | 4         |     |     |                                            |

# LOCATION & ELEVATION VERIFICATION MAP





LATITUDE

LEASE NAME & WELL NO.:

OLD CHUB FED COM 207H

W 104.2047970

 SECTION
 8
 TWP
 23-S
 RGE
 27-E
 SURVEY
 N.M.P.M.

 COUNTY
 EDDY
 STATE
 NM
 ELEVATION
 3162'

 DESCRIPTION
 1815' FNL & 360' FEL

LONGITUDE

N 32.3217353

. .

THIS EASEMENT/SERVITUDE LOCATION SHOWN HEREON HAS BEEN SURVEYED ON THE GROUND UNDER MY SUPERVISION AND PREPARED ACCORDING TO THE EVIDENCE FOUND AT THE TIME OF SURVEY, AND DATA PROVIDED BY TAP ROCK OPERATING, LLC. THIS CERTIFICATION IS MADE AND LIMITED TO THOSE PERSONS OR ENTITIES SHOWN ON THE FACE OF THIS PLAT AND IS NON-TRANSFERABLE. THIS SURVEY IS CERTIFIED FOR THIS TRANSACTION ONLY.

ALL BEARINGS, DISTANCES, AND COORDINATE VALUES CONTAINED HEREON ARE GRID BASED UPON THE NEW MEXICO COORDINATE SYSTEM OF 1983, EAST ZONE, U.S. SURVEY FEET.





1400 EVERMA