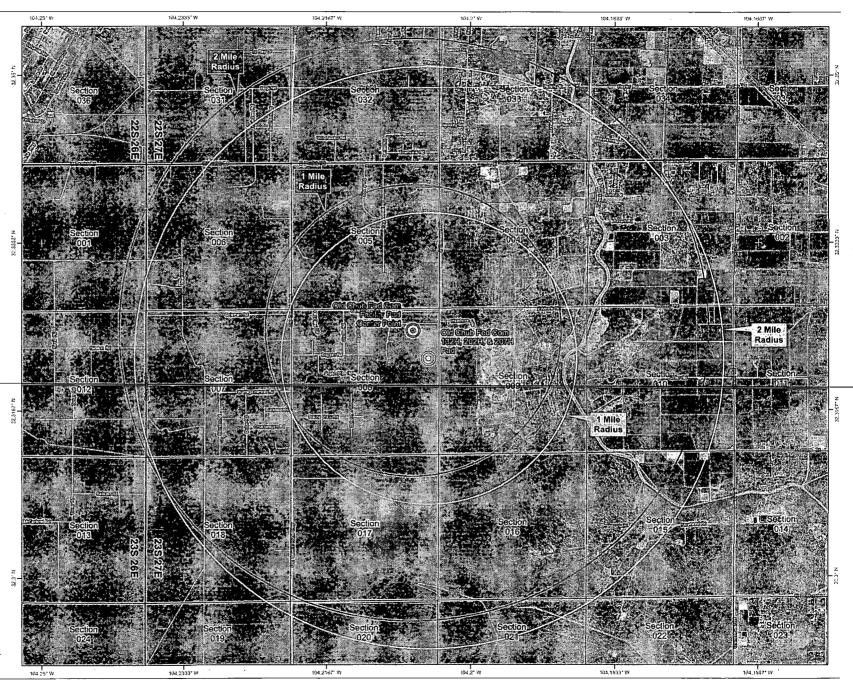

**LOCATION:** | Section 8, T.23 S., R.27 E., NMPM

**COUNTY:** Eddy County, New Mexico

COA

| H2S                  | C Yes            | ⊙ N <sub>0</sub> |               |
|----------------------|------------------|------------------|---------------|
| Potash               | • None           | C Secretary      | O R-111-P     |
| Cave/Karst Potential | O Low            | • Medium         | C High        |
| Cave/Karst Potential | Critical         |                  |               |
| Variance             | O None           | © Flex Hose      | O Other       |
| Wellhead             | © Conventional   | O Multibowl      | <b>⊙</b> Both |
| Other                | □ 4 String Area  | Capitan Reef     | □WIPP         |
| Other                | □ Fluid Filled   | ☐ Cement Squeeze | ☐ Pilot Hole  |
| Special Requirements | ☐ Water Disposal | <b>☑</b> COM     | □ Unit        |