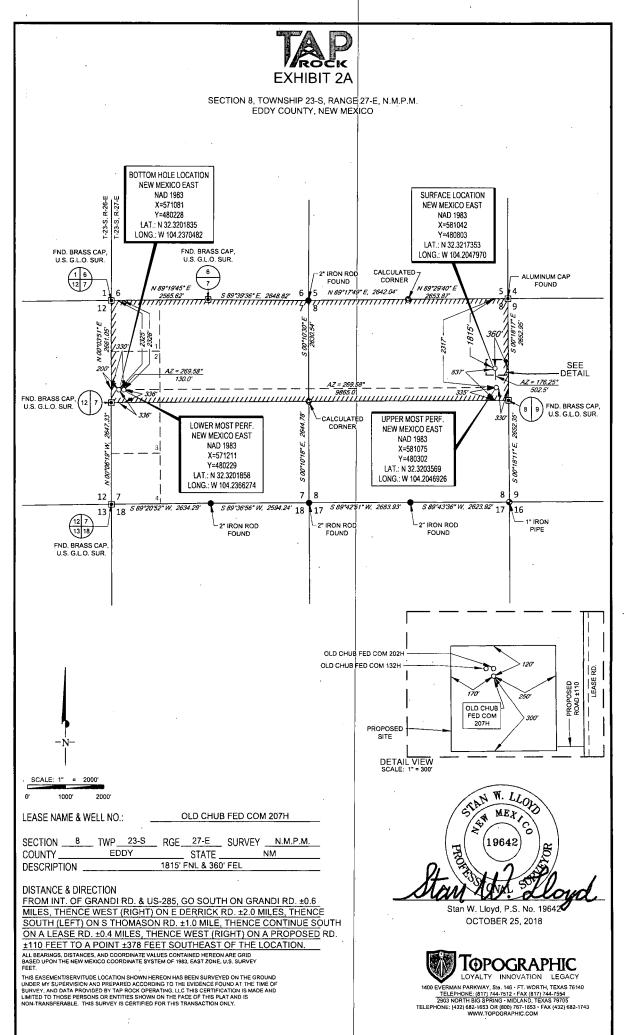

# PECOS DISTRICT DRILLING CONDITIONS OF APPROVAL

**OPERATOR'S NAME:** | Tap Rock Operating LLC

LEASE NO.: | NMNM091071

WELL NAME & NO.: Old Chub Fed Com 207H

**SURFACE HOLE FOOTAGE:** 1785'/N & 360'/E **BOTTOM HOLE FOOTAGE** 1668'/N & 200'/W

**LOCATION:** | Section 8, T.23 S., R.27 E., NMPM

**COUNTY:** Eddy County, New Mexico

COA

| H2S                  | C Yes            | ⊙ N <sub>0</sub> |               |
|----------------------|------------------|------------------|---------------|
| Potash               | • None           | C Secretary      | O R-111-P     |
| Cave/Karst Potential | O Low            | • Medium         | C High        |
| Cave/Karst Potential | Critical         |                  |               |
| Variance             | O None           | © Flex Hose      | O Other       |
| Wellhead             | © Conventional   | O Multibowl      | <b>⊙</b> Both |
| Other                | □ 4 String Area  | Capitan Reef     | □WIPP         |
| Other                | □ Fluid Filled   | ☐ Cement Squeeze | ☐ Pilot Hole  |
| Special Requirements | ☐ Water Disposal | <b>☑</b> COM     | □ Unit        |