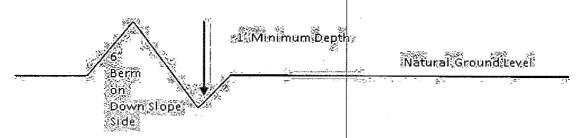

plans for typical road construction.

#### Ditching

Ditching shall be required on both sides of the road!

#### **Turnouts**

Vehicle turnouts shall be constructed on the road. Turnouts shall be intervisible with interval spacing distance less than 1000 feet. Turnouts shall conform to Figure 1; cross section and plans for typical road construction.

#### Drainage

Page 7 of 18

Drainage control systems shall be constructed on the entire length of road (e.g. ditches, sidehill outsloping and insloping, lead-off ditches, culvert installation, and low water crossings).

A typical lead-off ditch has a minimum depth of 1 foot below and a berm of 6 inches above natural ground level. The berm shall be on the down-slope side of the lead-off ditch.

#### Cross Section of a Typical Lead-off Ditch



All lead-off ditches shall be graded to drain water with a 1 percent minimum to 3 percent maximum ditch slope. The spacing interval are variable for lead-off ditches and shall be determined according to the formula for spacing intervals of lead-off ditches, but may be amended depending upon existing soil types and centerline road slope (in %);

## Formula for Spacing Interval of Lead-off Ditches

Example - On a 4% road slope that is 400 feet long, the water flow shall drain water into a lead-off ditch. Spacing interval shall be determined by the following formula:

400 foot road with 4% road slope: 
$$\frac{400!}{4\%} + 100! = 200!$$
 lead-off ditch interval

#### Cattle guards

An appropriately sized cattle guard sufficient to carry out the project shall be installed and maintained at f