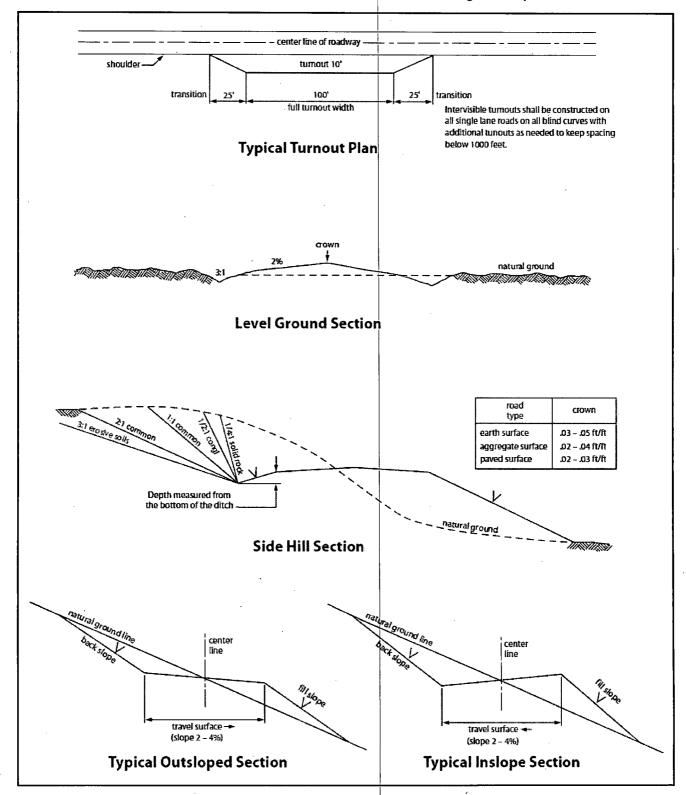

are damaged or have deteriorated beyond practical use. The operator shall be responsible for the condition of the existing cattle guards that are in place and are utilized during lease operations.

#### Fence Requirement

Where entry is granted across a fence line, the fence shall be braced and tied off on both sides of the passageway prior to cutting. The operator shall notify the private surface landowner or the grazing allotment holder prior to crossing any fences.

#### **Public Access**

Public access on this road shall not be restricted by the operator without specific written approval granted by the Authorized Officer.

Page 8 of 18

**Approval Date: 01/29/2020** 

## **Construction Steps**

- 1. Salvage topsoil
- 3. Redistribute topsoil
- 2. Construct road
- 4. Revegetate slopes



Figure 1. Cross-sections and plans for typical road sections representative of BLM resource or FS local and higher-class roads.

#### VII. PRODUCTION (POST DRILLING)

#### A. WELL STRUCTURES & FACILITIES

#### **Placement of Production Facilities**

Production facilities should be placed on the well pad to allow for maximum interim recontouring and revegetation of the well location.

#### **Exclosure Netting (Open-top Tanks)**

Immediately following active drilling or completion operations, the operator will take actions necessary to prevent wildlife and livestock access, including avian wildlife, to all open-topped tanks that contain or have the potential to contain salinity sufficient to cause harm to wildlife or livestock, hydrocarbons, or Resource Conservation and Recovery Act of 197