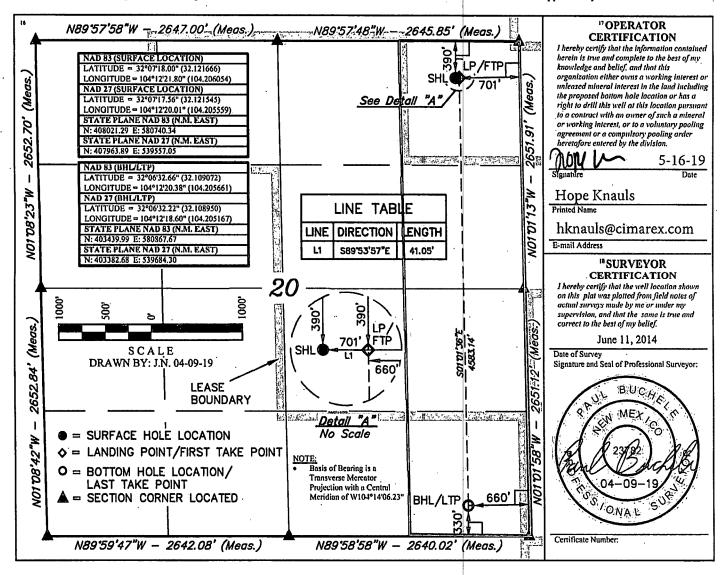

## WELL LOCATION AND ACREAGE DEDICATION PLAT

| 30-015 - 46697                                       |               |                                                          |                     | <sup>1</sup> Pool Code<br>98220                  |                         | Wildcat; Bonespring       |     |                   |                        |                |  |
|------------------------------------------------------|---------------|----------------------------------------------------------|---------------------|--------------------------------------------------|-------------------------|---------------------------|-----|-------------------|------------------------|----------------|--|
| Property Code                                        |               | <sup>3</sup> Property Nume<br>COTTONBERRY 20 FEDERAL COM |                     |                                                  |                         |                           |     |                   | • Well Number<br>8H    |                |  |
| <sup>7</sup> OGRID No.<br>215099                     |               |                                                          |                     | <sup>4</sup> Operator Name<br>CIMAREX ENERGY CO. |                         |                           |     |                   | ' Elevation<br>3137.6' |                |  |
|                                                      |               |                                                          |                     |                                                  | "Surface                | Location                  |     |                   |                        |                |  |
| UL or lot no.<br>A                                   | Section<br>20 | Township<br>25S                                          | Range<br>27E        | Lot Idn                                          | Feet from the 390       | North/South line<br>NORTH |     | Feet from the 701 | East/West line<br>EAST | County<br>EDDY |  |
|                                                      |               |                                                          | н                   | Bottom Ho                                        | ole Location I          | f Different From          | ı S | urface            |                        |                |  |
| UL or lot no.<br>P                                   | Section<br>20 | Township<br>25S                                          | Range<br>27E        | Lot Idn                                          | Feet from the 330       | North/South line<br>SOUTH | Γ   | Feet from the 660 | East/West line<br>EAST | County<br>EDDY |  |
| <sup>12</sup> Dedicated Acres <sup>13</sup> .<br>160 |               | loint or Infill                                          | <sup>14</sup> Const | olidation Code                                   | <sup>15</sup> Order No. | -                         |     |                   |                        |                |  |