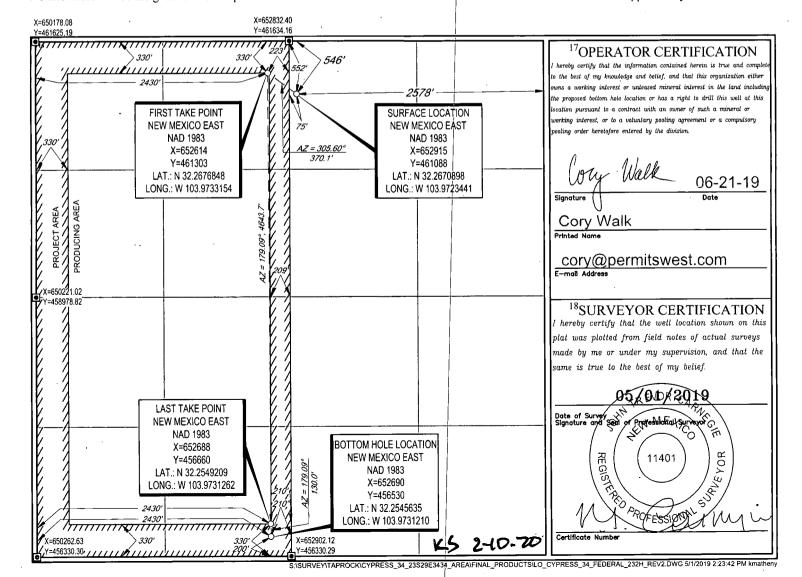

**FORM C-102** 

**District Office** 

OIL CONSERVATION DIVISION FEB 0 5 2020

1220 South St. Francis Dr. Santa Fe, NM 87505 EMNRD-OCD ARTESIAMENDED REPORT

WELL LOCATION AND ACREAGE DEDICATION PLAT

| WEBE EGGRITOTTIND HEILENGE DEDICATION TENT |      |                        |                        |                  |                          |  |  |  |  |
|--------------------------------------------|------|------------------------|------------------------|------------------|--------------------------|--|--|--|--|
| <sup>1</sup> API Number                    |      | <sup>2</sup> Pool Code | <sup>3</sup> Pool Name |                  |                          |  |  |  |  |
| 30-015- <b>4</b>                           | 6698 | 98220                  |                        | PURPLE SAGE; WOL | AGE; WOLFCAMP            |  |  |  |  |
| <sup>4</sup> Property Code                 |      | 5Proper                | ty Name                |                  | <sup>6</sup> Well Number |  |  |  |  |
| 319943                                     |      | CYPRESS 3              | 34 FEDER               | AL               | 232H                     |  |  |  |  |
| <sup>7</sup> OGRID No.                     |      | <sup>8</sup> Operat    | or Name                |                  | <sup>9</sup> Elevation   |  |  |  |  |
| 372043                                     |      | TAP ROCK OP            | ERATING,               | LLC.             | 3044'                    |  |  |  |  |

<sup>10</sup>Surface Location

| UL or lot no. | Section | Township | Range | Lot Idn | Feet from the | North/South line | Feet from the | East/West line | County County |
|---------------|---------|----------|-------|---------|---------------|------------------|---------------|----------------|---------------|
| В             | 34      | 23-S     | 29-E  | _       | 546'          | NORTH            | 2578'         | EAST           | EDDY          |

<sup>11</sup>Bottom Hole Location If Different From Surface

| Dottom Mais Booking 12 June 2011 |               |            |                 |                     |               |                  |               |                |        |
|----------------------------------|---------------|------------|-----------------|---------------------|---------------|------------------|---------------|----------------|--------|
| UL or lot no.                    | Section       | Township   | Range           | Lot Idn             | Feet from the | North/South line | Feet from the | East/West line | County |
| N                                | 34            | 23-S       | 29-E            | -                   | 200'          | SOUTH            | 2430'         | WEST           | EDDY   |
| <sup>12</sup> Dedicated Acres    | 13 Joint or 1 | nfill 14Co | nsolidation Cod | e <sup>15</sup> Ord | er No.        |                  |               |                |        |
| 320                              |               |            |                 |                     |               |                  |               |                |        |