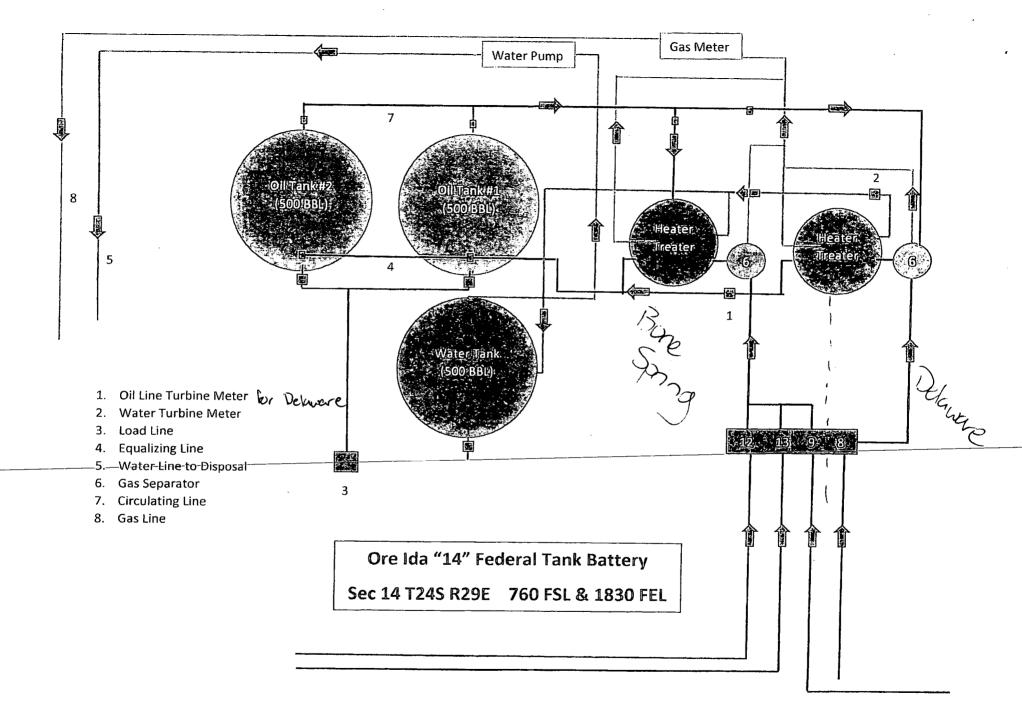

#### 32. Additional remarks, continued

(Current Existing Production)

ŝ

Ore Ida 14 Federal #13 30-015-29417 East Pierce Crossing Bone Springs (Current Existing Production)

PLEASE SEE ATTACHMENT FOR ADDITIONAL INFORMATION