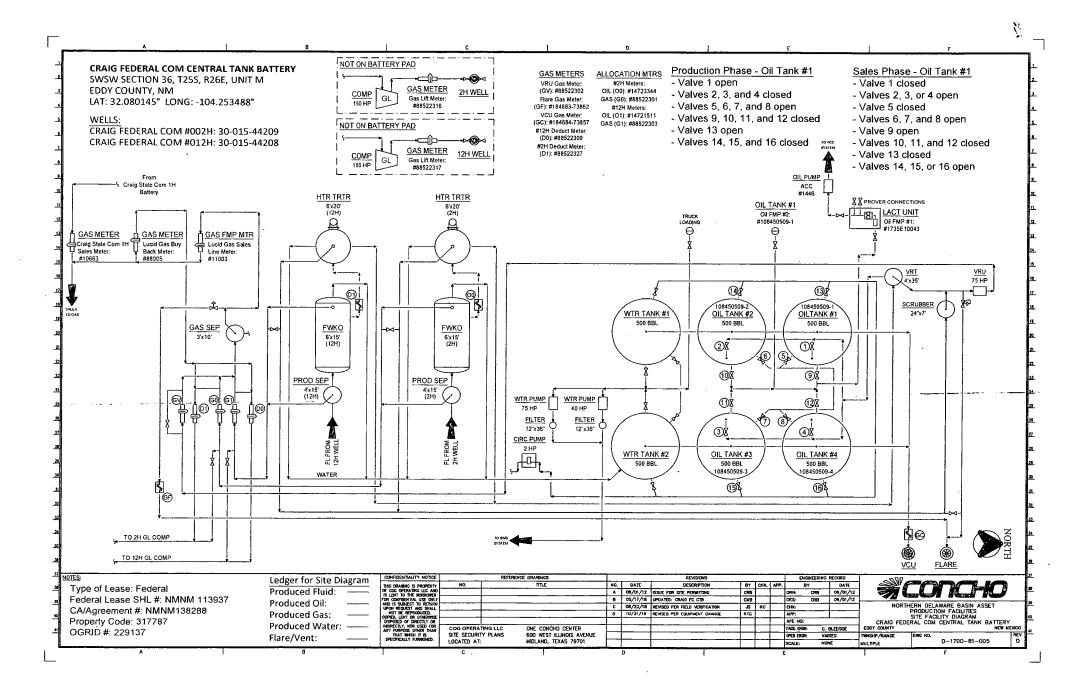

| abandoned we                                                                                                                                                                                                                                              | is form for proposals to<br>II. Use form 3160-3 (APL                                                                                     | drill or to re-<br>D) for such                         | ENERGIA ARTE                                                             | SIAO.C.D                                                              | 6. If Indian, Allottee                                                           | or Tribe Name                                                          |  |
|-----------------------------------------------------------------------------------------------------------------------------------------------------------------------------------------------------------------------------------------------------------|------------------------------------------------------------------------------------------------------------------------------------------|--------------------------------------------------------|--------------------------------------------------------------------------|-----------------------------------------------------------------------|----------------------------------------------------------------------------------|------------------------------------------------------------------------|--|
| SUBMIT IN TRIPLICATE - Other instructions on page 2                                                                                                                                                                                                       |                                                                                                                                          |                                                        |                                                                          |                                                                       | 7. If Unit or CA/Agreement, Name and/or No. NMNM138288                           |                                                                        |  |
| 1. Type of Well                                                                                                                                                                                                                                           |                                                                                                                                          |                                                        |                                                                          |                                                                       | 8. Well Name and No.                                                             |                                                                        |  |
| ☑ Oil Well ☐ Gas Well ☐ Other                                                                                                                                                                                                                             |                                                                                                                                          |                                                        |                                                                          |                                                                       | CRAIG FEDERAI                                                                    | _ COM 2H                                                               |  |
| 2. Name of Operator Contact: JEANETTE BARRON COG OPERATING LLC E-Mail: JBARRON@CONCHO.COM                                                                                                                                                                 |                                                                                                                                          |                                                        |                                                                          |                                                                       | 9. API Well No.<br>30-015-44209-00-S1                                            |                                                                        |  |
| 3a. Address<br>600 W ILLINOIS AVENUE<br>MIDLAND, TX 79701                                                                                                                                                                                                 |                                                                                                                                          | (include area code)<br>8-6974                          |                                                                          | 10. Field and Pool or Exploratory Area<br>WC G 03 S262631M<br>WILDCAT |                                                                                  |                                                                        |  |
| 4. Location of Well (Footage, Sec., T., R., M., or Survey Description)                                                                                                                                                                                    |                                                                                                                                          |                                                        |                                                                          |                                                                       | 11. County or Parish, State                                                      |                                                                        |  |
| Sec 1 T26S R26E NWNW 675FNL 760FWL 32.077152 N Lat, 104.252769 W Lon                                                                                                                                                                                      |                                                                                                                                          |                                                        |                                                                          | EDDY COUNTY, NM                                                       |                                                                                  |                                                                        |  |
| 12. CHECK THE AI                                                                                                                                                                                                                                          | PPROPRIATE BOX(ES)                                                                                                                       | TO INDICA                                              | ΓE NATURE O                                                              | F NOTICE,                                                             | REPORT, OR OTI                                                                   | HER DATA                                                               |  |
| TYPE OF SUBMISSION                                                                                                                                                                                                                                        | TYPE OF ACTION                                                                                                                           |                                                        |                                                                          |                                                                       |                                                                                  |                                                                        |  |
| ■ Notice of Intent                                                                                                                                                                                                                                        | ☐ Acidize                                                                                                                                | Deep                                                   | Deepen                                                                   |                                                                       | ion (Start/Resume)                                                               | ☐ Water Shut-Off                                                       |  |
|                                                                                                                                                                                                                                                           | ☐ Alter Casing                                                                                                                           | ☐ Hydi                                                 | raulic Fracturing                                                        | ☐ Reclam                                                              | ation                                                                            | ■ Well Integrity                                                       |  |
| ☐ Subsequent Report                                                                                                                                                                                                                                       | ☐ Casing Repair                                                                                                                          | □ New                                                  | Construction                                                             | ☐ Recomp                                                              | olete                                                                            | Other                                                                  |  |
| ☐ Final Abandonment Notice                                                                                                                                                                                                                                | ☐ Change Plans                                                                                                                           | Plug                                                   | and Abandon                                                              | □ Tempor                                                              | arily Abandon                                                                    | Production Facility<br>Changes                                         |  |
|                                                                                                                                                                                                                                                           | ☐ Convert to Injection                                                                                                                   | Plug                                                   | Back                                                                     | ☐ Water Disposal                                                      |                                                                                  |                                                                        |  |
| If the proposal is to deepen direction Attach the Bond under which the worfollowing completion of the involved testing has been completed. Final At determined that the site is ready for f COG OPERATING LLC RESEFEDERAL COM CTB                         | rk will be performed or provide to a operations. If the operation respondement Notices must be file inal inspection.  PECTFULLY REQUESTS | the Bond No. on ults in a multiple of only after all r | file with BLM/BIA e completion or reccequirements, includ  DN OF OIL FAC | Required sub<br>impletion in a r<br>ing reclamation                   | osequent reports must be<br>new interval, a Form 316<br>n, have been completed a | filed within 30 days<br>0-4 must be filed once<br>and the operator has |  |
| OIL FACILITY MEASUREMENT AT THE BATTERY.  Craig Federal Com 2H 30-015 Craig Federal Com 12H 30-01                                                                                                                                                         | 5-44209                                                                                                                                  | .ACT UNIT M                                            | ETER 1735E10                                                             | 043 AND #2                                                            |                                                                                  | FOR RECORD                                                             |  |
| PLEASE SEE ATTACHED SI                                                                                                                                                                                                                                    |                                                                                                                                          |                                                        | NOV<br>NOV                                                               | 5 20 <b>19</b>                                                        |                                                                                  |                                                                        |  |
| 14. I hereby certify that the foregoing is                                                                                                                                                                                                                | Electronic Submission #4                                                                                                                 | としいく こいんご ドド                                           | C. Selli lu lile Ca                                                      | มเรยสน                                                                |                                                                                  | FIELD OFFICE                                                           |  |
| Name(Printed/Typed) JEANETTE BARRON                                                                                                                                                                                                                       |                                                                                                                                          |                                                        | Title REGULATORY ANALYST                                                 |                                                                       |                                                                                  |                                                                        |  |
|                                                                                                                                                                                                                                                           |                                                                                                                                          |                                                        | 1                                                                        |                                                                       |                                                                                  |                                                                        |  |
| Signature (Electronic S                                                                                                                                                                                                                                   | Date 11/04/2019                                                                                                                          |                                                        |                                                                          |                                                                       |                                                                                  |                                                                        |  |
|                                                                                                                                                                                                                                                           | THIS SPACE FO                                                                                                                            | R FEDERA                                               | L OR STATE                                                               | OFFICE US                                                             | SE                                                                               |                                                                        |  |
| Approved By                                                                                                                                                                                                                                               |                                                                                                                                          |                                                        | Title                                                                    |                                                                       |                                                                                  | Date                                                                   |  |
| Conditions of approval, if any, are attached. Approval of this notice does not warrant or certify that the applicant holds legal or equitable title to those rights in the subject lease which would entitle the applicant to conduct operations thereon. |                                                                                                                                          | Office                                                 |                                                                          |                                                                       |                                                                                  |                                                                        |  |