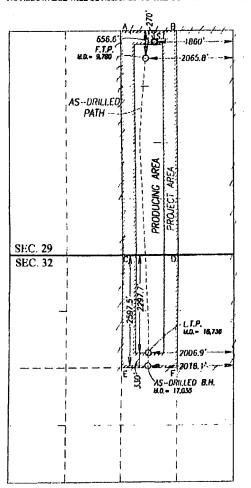

MAMENDED REPORT

WELL LOCATION AND ACREAGE DEDICATION PLAT Pool Code Pool Name API Number 30-015 Property Name Well Number Property Code OGDEN 20509 29-32 FEDERAL COM 3H 20813 Elevation Operator Name OGRID No BTA OIL PRODUCERS, LLC 3074 Surface Location

Township Lot Idn Feet from the North/South line Feet from the East/West line County UL or lot No. Section Range **EDDY** 270 NORTH 1860 **EAST** В 23 28-E

AS-Drilled Bottom Hole Location If Different From Surface

| UL or lot No.   | Section 32 | Township 23-S | Range<br>28-E       | Lot Idn | Feet from the 2597.5 |   | South line<br>DRTH | Feet from the 2016.1 | East/West line<br>EAST | County<br>EDDY |
|-----------------|------------|---------------|---------------------|---------|----------------------|---|--------------------|----------------------|------------------------|----------------|
| Dedicated Acres | Joint or   | Infill C      | l<br>onsolidation C | ode Ord | er No.               | 1 |                    |                      | <u> </u>               |                |

## SCALE: 1"=2000

GEODETIC COORDINATES GEODETIC COORDINATES NAD 83 NME SURFACE LOCATION NAD 27 NME SURFACE LOCATION Y= 466547.7 N Y= 466606.7 N X= 570101.8 E X= 611284.6 E LAT.=32.282573' N LAT.=32.282453° N LONG.=104.106992' W LONG.=104.106497" W FIRST TAKE POINT FIRST TAKE POINT NAD 83 NME NAD 27 NME Y= 466160.7 N Y= 466219.7 N X= 569898.2 E X= 611081.0 E LAT.=32.281390' N LAT.=32.281511' N LONG.=104.107654" W LONG.=104.107158° W CORNER COORDINATES TABLE

NAD 27 NME 466815.6 N, X-569296.7 € - Y= 466819.1 N, X= 570628.4 E - Y= 461515.2 N, X= 569367.1 E - Y= 461520.8 N, X= 570677.4 E - Y= 458880.6 N, X= 569337.6 E - Y= 458882.4 N, X= 570659.0 E

CORNER COORDINATES TABLE

NAD 83 NME - Y= 466874.8 N, X= 610479.4 E - Y= 466878.1 N, X= 611811.1 E 461574.1 N X= 610549.9 461579.7 N X= 611860.3 E E - Y= 458939.3 N, X= 610520.5 E F - Y= 458941.2 N, X= 611841.9 E

LAST TAKE POINT NAD 83 NME Y= 459279.5 N X= 611158.0 E LAT.=32.262432° N LONG.=104.107452" W

AS-DRILLED BOTTOM HOLE LOCATION NAD 83 NME Y= 458979.7 N X= 611148.0 E LAT.=32.261608° N LONG.=104.107486° W

LAST TAKE POINT NAD 27 NME Y= 459220.7 N X= 569975.0 E LAT.=32.262312° N LONG.=104.106957 W

AS-DRILLED BOTTOM HOLE LOCATION NAD 27 NME Y= 458920.9 N X= 569965.1 E LAT.=32.261488° N LONG.=104.106991° W