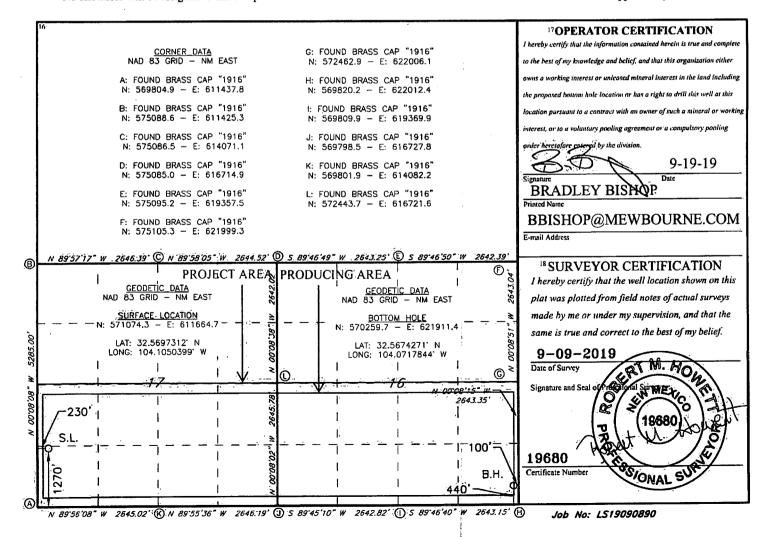

■ AMENDED REPORT

WELL LOCATION AND ACREAGE DEDICATION PLAT

| <sup>1</sup> API Number<br>30015 46733     |            |                | 98             | <sup>2</sup> Pool Code<br><b>218</b>  | wc                    | WC-OIS GD4 S187728 A Pool Name WILDCAT WOLFCAMP |               |                |        |  |  |  |  |
|--------------------------------------------|------------|----------------|----------------|---------------------------------------|-----------------------|-------------------------------------------------|---------------|----------------|--------|--|--|--|--|
| <sup>4</sup> Property Co.<br><b>327153</b> |            |                |                | GLOCK                                 |                       | <sup>6</sup> Well Numher<br>1 H                 |               |                |        |  |  |  |  |
| 70GRID 1<br>1474                           |            |                |                | 8 Operator Name MEWBOURNE OIL COMPANY |                       |                                                 |               |                |        |  |  |  |  |
|                                            |            |                |                | ***                                   | <sup>10</sup> Surface | Location                                        |               |                |        |  |  |  |  |
| UL or lot no.                              | Section    | Township       | Range          | Lot Idn                               | Feet from the         | North/South line                                | Feet From the | East/West line | County |  |  |  |  |
| M                                          | 17         | 20S            | 29E            | 29E   127                             |                       | SOUTH                                           | 230           | WEST           | EDDY   |  |  |  |  |
|                                            |            |                | 11.]           | Bottom H                              | lole Location         | If Different Fro                                | om Surface    |                |        |  |  |  |  |
| UL or lot no.                              | Section    | Township       | Range Lot Idin |                                       | Feet from the         | North/South line                                | Feet from the | East/West line | County |  |  |  |  |
| P                                          | 16         | 20S            | 29E            |                                       | 440                   | SOUTH                                           | 100           | EAST           | EDDY   |  |  |  |  |
| Dedicated Acres                            | ; 13 Joint | or Infill 14 ( | Consolidation  | Code 15 (                             | Order No.             |                                                 | <u> </u>      |                |        |  |  |  |  |