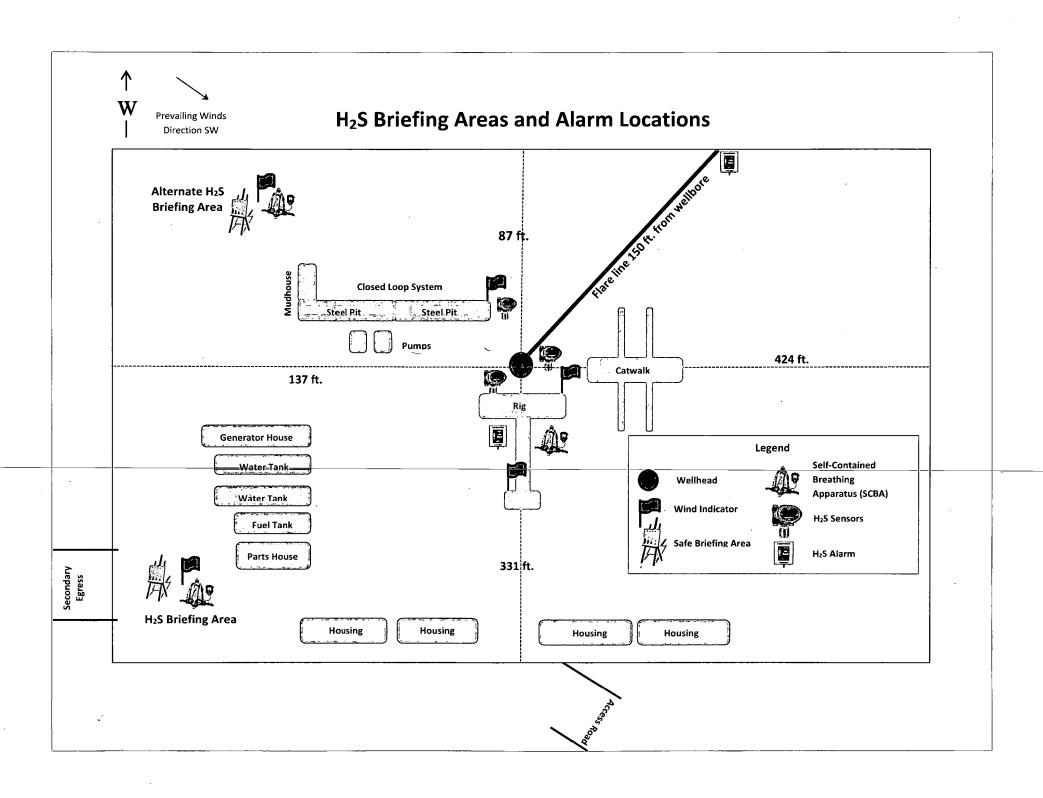

#### Hydrogen sulfide drilling operations plan:

JRU\_DI2\_H2S\_Plan\_20171227114242.pdf JRU\_DI2\_229H\_H2S\_Dia\_20171227124528.pdf

#### **HYDROGEN SULFIDE (H2S) CONTINGENCY PLAN**

#### **Assumed 100 ppm ROE = 3000'**

100 ppm H2S concentration shall trigger activation of this plan.

#### **Emergency Procedures**

In the event of a release of gas containing H<sub>2</sub>S, the first responder(s) must

- Isolate the area and prevent entry by other persons into the 100 ppm ROE.
- Evacuate any public places encompassed by the 100 ppm ROE.
- Be equipped with H<sub>2</sub>S monitors and air packs in order to control the release.
- Use the "buddy system" to ensure no injuries occur during the response
- Take precautions to avoid personal injury during this operation.
- Contact operator and/or local officials to aid in operation. See list of phone numbers attached.
- · Have received training in the
  - o Detection of H<sub>2</sub>S, and
  - o Measures for protection against the gas,
  - o Equipment used for protection and emergency response.

#### **Ignition of Gas source**

Should control of the well be considered lost and ignition considered, take care to protect against exposure to Sulfur Dioxide (SO<sub>2</sub>). Intentional ignition must be coordinated with the NMOCD and local officials. Additionally, the NM State Police may become involved. NM State Police shall be the Incident Command on scene of any major release. Take care to protect downwind whenever this is an ignition of the gas.

#### Characteristics of H<sub>2</sub>S and SO<sub>2</sub>

| Common Name      | Chemical<br>Formula | Specific Gravity | Threshold Limit | Hazardous Limit | Lethal Concentration |
|------------------|---------------------|------------------|-----------------|-----------------|----------------------|
| Hydrogen Sulfide | H <sub>2</sub> S    | 1.189 Air = 1    | 10 ppm          | 100 ppm/hr      | 600 ppm              |
| Sulfur Dioxide   | SO <sub>2</sub>     | 2.21 Air = I     | 2 ppm           | N/A             | 1000 ppm             |