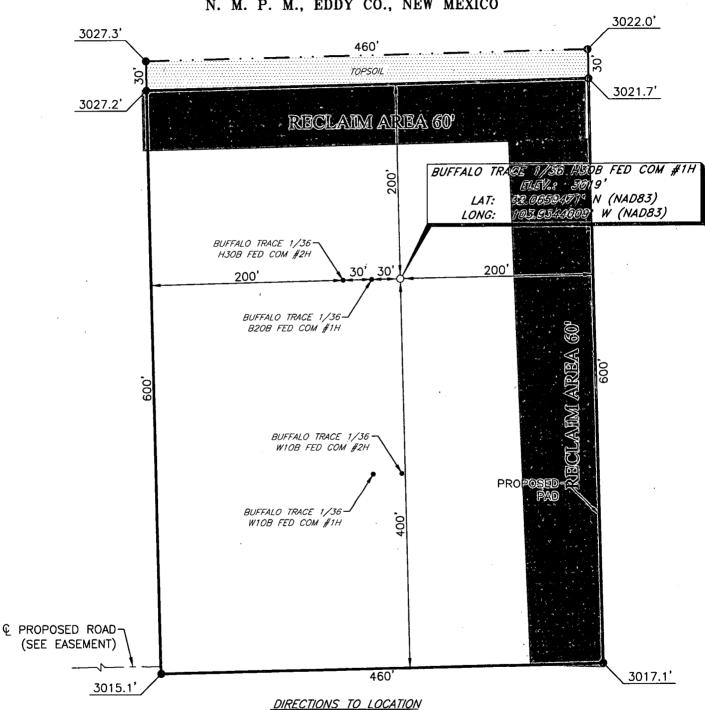

O Plants are expensive, residue gas is still flared, and uneconomical to operate when gas volume declines

Only a portion of gas is consumed operating the generator, remainder of gas will be flared

MEWBOURNE OIL COMPANY
BUEFALO TRACE 1/36 H30B FED COM #1H
(600' FSL & 1600' FEL)
SECTION 1, T26S, R29E
N. M. P. M., EDDY CO., NEW MEXICO

From the intersection of CR-725 (Longhorn Rd.) and CR-725A (Tarbrush Rd.);

Go Northeast on CR-725A approx. 0.5 miles to a curve to the left;

Take curve left and go Northwest approx. 0.3 to a curve to the right;

Take curve right and go Northeast approx. 1.4 to a road on the right;

Turn right and go East approx. 1.0 miles to a lease road on the left;

Turn left and go Northeast approx. 213 feet to a proposed road on the right;

Turn right and go East approx. 356 feet to location on the left.