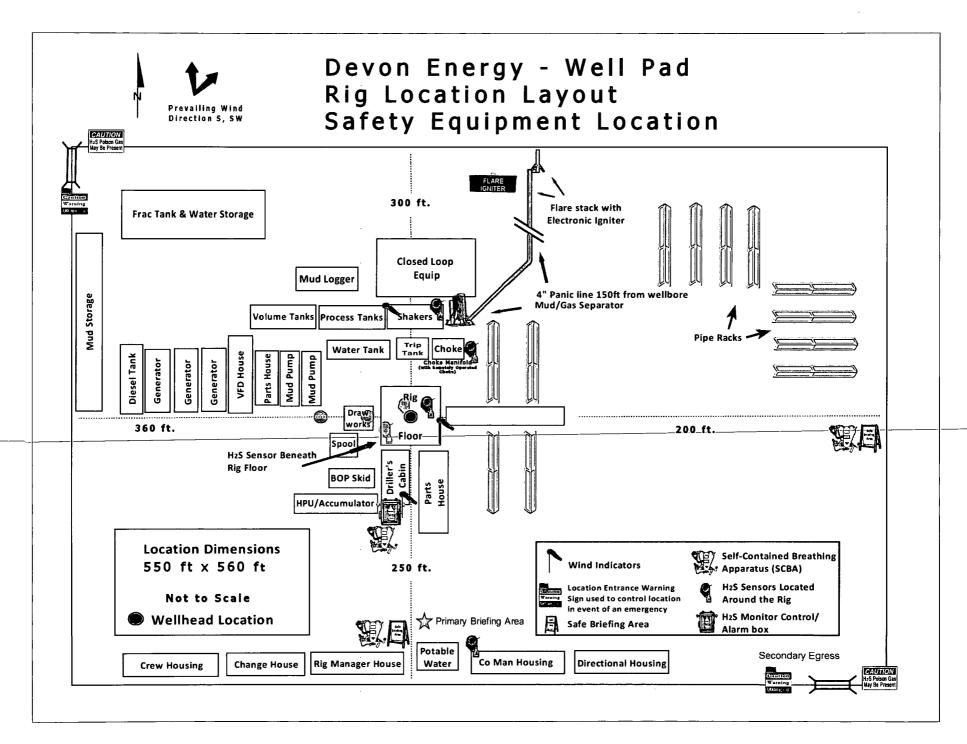

#### **Section 2 - Blowout Prevention**

Well Name: BELLOQ 11-2 FED STATE COM Well Number: 733H

Pressure Rating (PSI): 10M

Rating Depth: 12040

**Equipment:** BOP/BOPE will be installed per Onshore Oil & Gas Order #2 requirements prior to drilling below surface casing, a BOP/BOPE system with the above minimum rating will be installed on the wellhead system. BOP/BOPE will be tested by an independent service company per Onshore Oil & Gas Order #2 requirements and MASP (Maximum Anticipated Surface Pressure) calculations. If the system is upgraded, all the components installed will be functional and tested.

Requesting Variance? YES

Variance request: A variance is requested for the use of a flexible choke line from the BOP stack to the choke manifold. See attached for specs for hydrostatic test chart.

**Testing Procedure:** A multibowl wellhead may be used. The BOP will be tested per Onshore Order #2 after installation on the surface casing which will cover testing requirements for a maximum of 30 days. If any seal subject to test pressure is broken the system must be tested.

## **Section 5 - Circulating Medium**

Mud System Type: Closed

Will an air or gas system be Used? NO

Description of the equipment for the circulating system in accordance with Onshore Order #2:

Diagram of the equipment for the circulating system in accordance with Onshore Order #2:

Describe what will be on location to control well or mitigate other conditions: Sufficient mud materials to maintain mud properties and meet minimum lost circulation and weight increase requirements will be kept on location at all times.

Describe the mud monitoring system utilized: PVT/Pason/Visual Monitoring