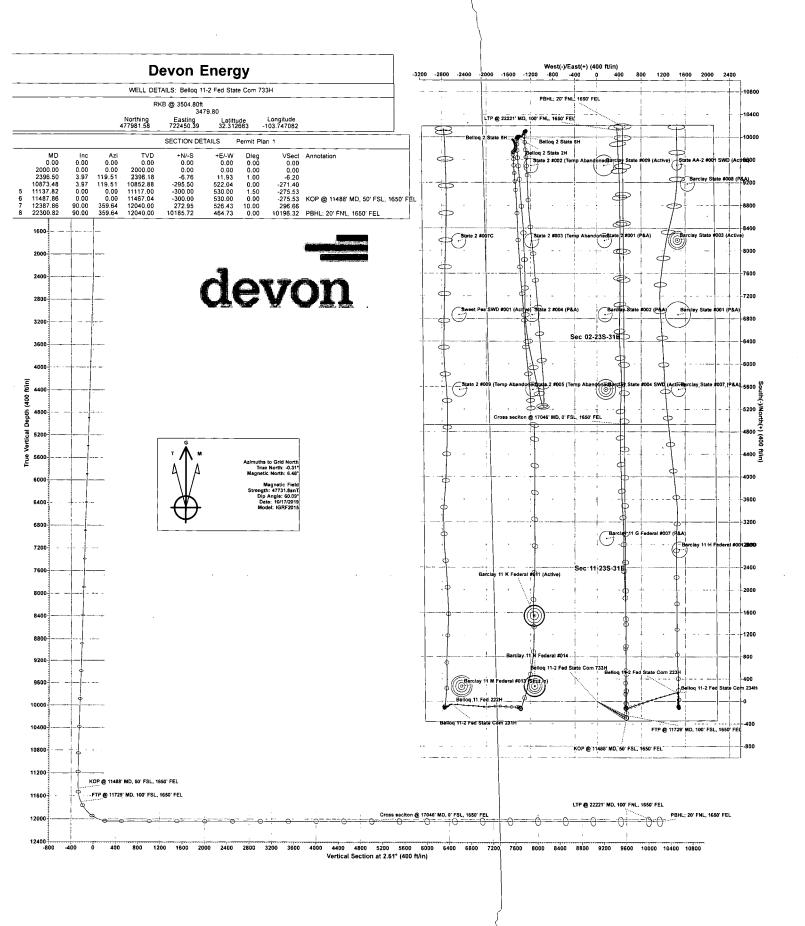

#### Proposed horizontal/directional/multi-lateral plan submission:

Devon\_Belloq\_11\_2\_Fed\_State\_Com\_733H\_Permit\_Plan\_1\_20191024070850.pdf

Devon\_Belloq\_11\_2\_Fed\_State\_Com\_\_733H\_Plot\_Permit\_Plan\_1\_20191024070850.pdf

Devon\_Belloq\_11\_2\_Fed\_State\_Com\_\_733H\_AC\_Report\_Permit\_Plan\_1\_20191024070852.pdf

Belloq\_11\_2\_Fed\_State\_Com\_\_733H\_Permit\_Plan\_1\_10\_30\_2019\_20191030123455.pdf

## **WCDSC Permian NM**

Eddy County (NAD 83 NM Eastern) Sec 11-T23S-R31E Belloq 11-2 Fed State Com 733H

Wellbore #1

Plan: Permit Plan 1

## **Standard Planning Report - Geographic**

17 October, 2019