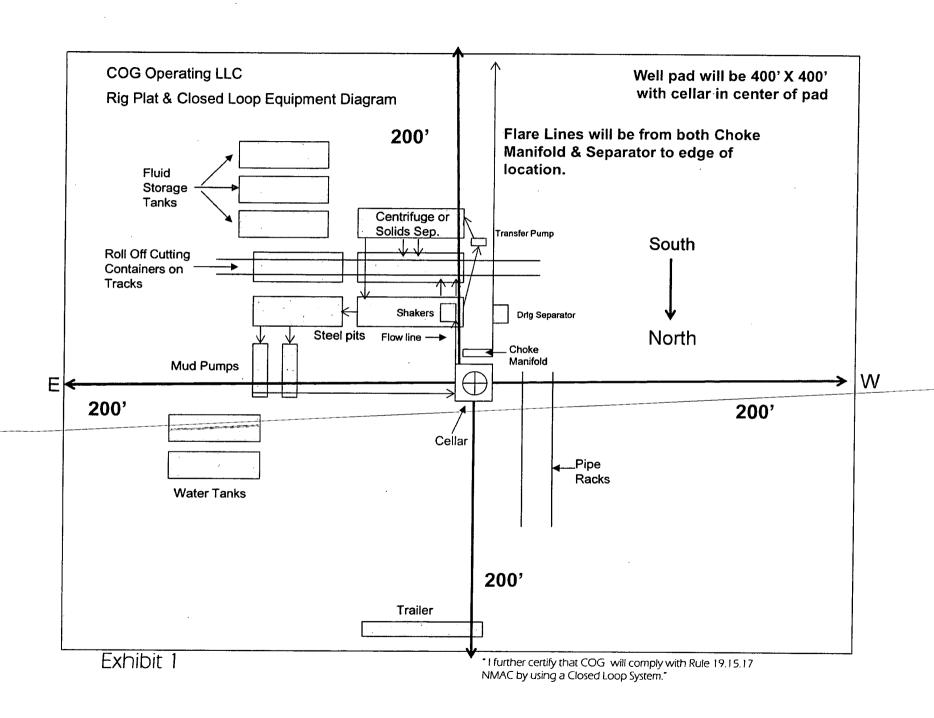

### **Additional Operator Remarks**

#### Location of Well

1. SHL: SWSW / 220 FSL / 880 FWL / TWSP: 25S / RANGE: 29E / SECTION: 28 / LAT: 32.094146 / LONG: -103.995024 ( TVD: 0 feet, MD: 0 feet)
PPP: SWSW / 100 FSL / 330 FWL / TWSP: 25S / RANGE: 29E / SECTION: 28 / LAT: 32.093814 / LONG: -103.996796 ( TVD: 8487 feet, MD: 8582 feet )
BHL: NWNW / 50 FNL / 330 FWL / TWSP: 25S / RANGE: 29E / SECTION: 21 / LAT: 32.122585 / LONG: -103.996956 ( TVD: 8633 feet; MD: 18939 feet )