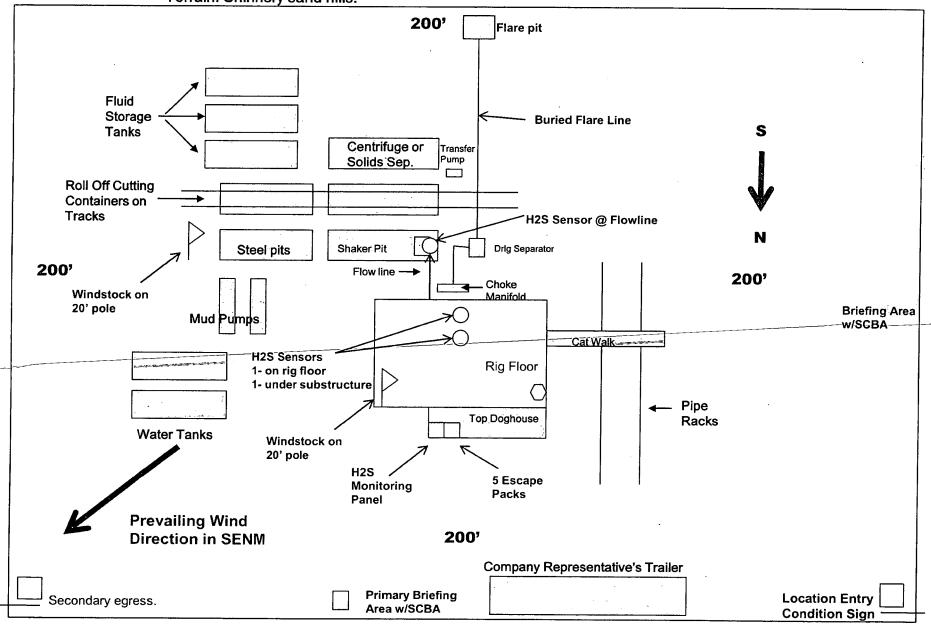

---|-----------------------------------------------------------------------|------------------------------------------------------------------------------------------------------------------------------------------|--|
| 3,000.00 3,000.00<br>3,399.78 3,398.48<br>7,124.01 7,086.51<br>7,523.80 7,485.00<br>8,098.84 8,060.04<br>8,998.84 8,633.00<br>18,939.50 8,633.00 | 0.00<br>-8.25<br>-161.75<br>-170.00<br>-170.00<br>402.94<br>10,343.30 | 0.00<br>-26.60<br>-521.37<br>-547.97<br>-547.97<br>-552.46<br>-630.40 | Hold 8.00° Inc at 252.76° Azm Begin 2.00°/100' Drop Begin Vertical Hold KOP2, Begin 10.00°/100' Build LP, Hold 90.00° Inc at 359.55° Azm |  |



COG Operating LLC H<sub>2</sub>S Equipment Schematic Terrain: Shinnery sand hills.

Well pad will be 400' x 400' with cellar in center of pad



# COG OPERATING LLC HYDROGEN SULFIDE DRILLING OPERATIONS PLAN

### 1. HYDROGEN SULFIDE TRAINING

All personnel, whether regularly assigned, contracted, or employed on an unscheduled basis, will receive training from a qualified instructor in the following areas prior to commencing drilling operations on this well:

- a. The hazards and characteristics of hydrogen sulfide (H<sub>2</sub>S).
- b. The proper use and maintenance of personal protective equipment and life support systems.
- c. The proper use of H<sub>2</sub>S detectors, alarms, warning systems, briefing areas, evacuation procedures, and prevailing winds.
- d. The proper techniques for first aid and rescue procedures.

In addition, supervisory personnel will be trained in the following areas:

- a. The effects of H2S on metal co