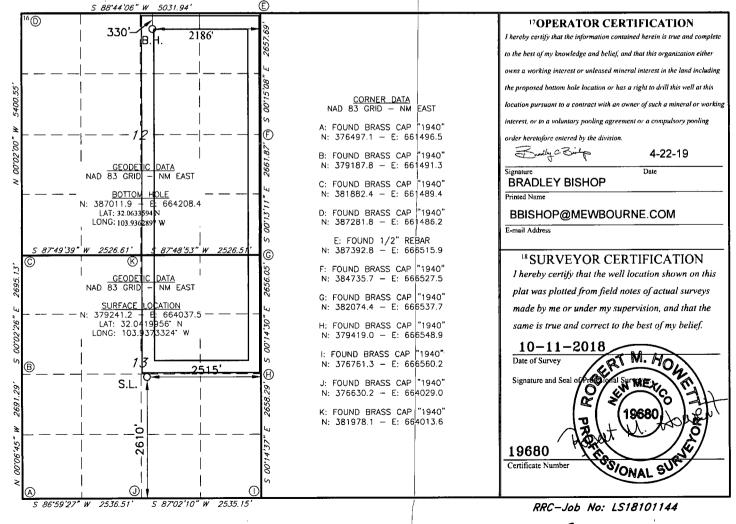

|                                     |                                                 | W                                                         | ELL L         | OCATIO      | N AND     | ACREAGI   | E DEDI       | CATION PLA    | Γ.                  |          |        |
|-------------------------------------|-------------------------------------------------|-----------------------------------------------------------|---------------|-------------|-----------|-----------|--------------|---------------|---------------------|----------|--------|
| <b></b>                             | API Numbe                                       |                                                           |               | 2 Pool Code |           |           |              | 3 Pool Nan    | ne                  |          |        |
| 30-1                                | 715-4                                           | 6790                                                      |               | 98220       |           |           | P            | URPLE SAGE WO | DLFCAM              | Р        |        |
| 4Property Co                        |                                                 | FULLER 13/12 W1GB FED COM                                 |               |             |           |           |              |               | 6 Well Number<br>2H |          |        |
| <sup>7</sup> OGRID<br>14744         | NO.                                             | <sup>8</sup> Operator Name<br>MEWBOURNE OIL COMPANY 3002' |               |             |           |           |              |               |                     |          |        |
|                                     | <sup>10</sup> Surface Location                  |                                                           |               |             |           |           |              |               |                     |          |        |
| UL or lot no.                       | Section                                         | Township                                                  | Range         | Lot Idn     | Feet from | the Nort  | /South line  | Feet From the | East/We             | est line | County |
| J                                   | 13                                              | 26S                                                       | 29E           |             | 2610      | ) SO      | UTH          | 2515          | EAS                 | ST       | EDDY   |
|                                     | "Bottom Hole Location If Different From Surface |                                                           |               |             |           |           |              |               |                     |          |        |
| UL or lot no.                       | Section                                         | Township                                                  | Range         | Lot Idn     | Feet from | the North | h/South line | Feet from the | East/We             | est line | County |
| В                                   | 12                                              | 26S                                                       | 29E           |             | 330       | NO        | RTH          | 2186          | EAS                 | ST       | EDDY   |
| <sup>12</sup> Dedicated Acre<br>480 | s <sup>13</sup> Joint                           | or Infill 14 (                                            | Consolidation | Code 15 (   | Order No. |           |              |               |                     |          |        |