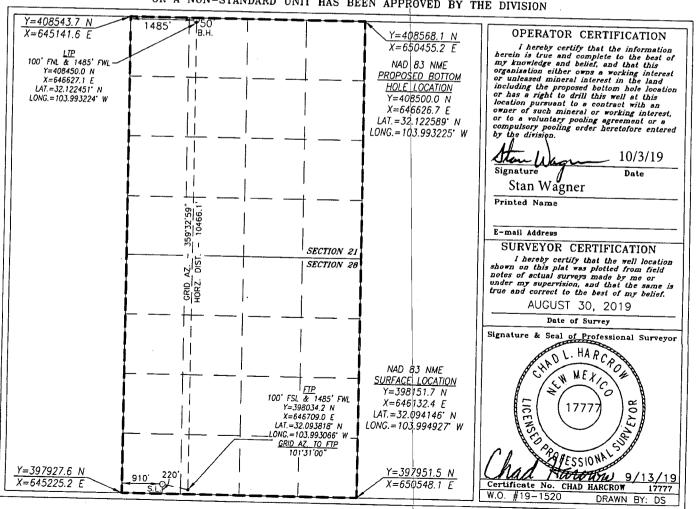

DISTRICT IV 1220 S. ST. FRANCIS DR., SANTA FE, NM 87505 Phone: (505) 478-3480 Fex: (505) 478-3482

☐ AMENDED REPORT

| API Number                    | WELL LOCATION AND A | ACREAGE DEDICATION PLAT |                     |
|-------------------------------|---------------------|-------------------------|---------------------|
| 30-015- 4678<br>Property Code | 70217               | Willow Lake; Bone Sr    |                     |
| 3/3/927<br>OGRID No.          | ADMIRAL F           | EDERAL COM              | Well Number<br>502H |
| 229137                        | COG OPEF            | tor Name<br>RATING, LLC | Elevation<br>2982.9 |
|                               | Surfac              | e Location              |                     |

UL or lot No. Section Township Range Lot Idn Feet from the North/South line Feet from the East/West line County М 28 25-S 29-E 220 SOUTH 910 WEST **EDDY** Bottom Hole Location If Different From Surface

| UL or lot No. | 21 | Townshi | S 29-E        | Lot Idn | 50      | North/South line | Feet from the | East/West line<br>WEST | County<br>EDDY |
|---------------|----|---------|---------------|---------|---------|------------------|---------------|------------------------|----------------|
| 1280          |    |         | Consolidation |         | der No. |                  |               |                        |                |

NO ALLOWABLE WILL BE ASSIGNED TO THIS COMPLETION UNTIL ALL INTERESTS HAVE BEEN CONSOLIDATED OR A NON-STANDARD UNIT HAS BEEN APPROVED BY THE DIVISION

RW 2-25-2020

| Inter             | nt X              | As Dr                | illed          |                |                 |                 | ٠       |              |        |                        |       |           |             |               |
|-------------------|-------------------|----------------------|----------------|----------------|-----------------|-----------------|---------|--------------|--------|------------------------|-------|-----------|-------------|---------------|
| API 1             | #<br>015-         |                      |                |                |                 |                 |         |              |        |                        |       |           |             |               |
| Operator Name:    |                   |                      |                |                |                 | Property Name   |         |              | :      |                        |       |           | <del></del> | Well Number   |
| COG Operating LLC |                   |                      |                |                | Admiral Fede    |                 |         | eral Com     |        |                        |       | 502H      |             |               |
| Viel (            | Off Dains         | (KOD)                |                |                |                 |                 |         |              |        |                        |       | 10 , , _  |             |               |
| UL                | Off Point Section | · ·                  | T              | 1.             |                 |                 |         |              |        |                        |       |           |             |               |
| M                 | 28                |                      |                | Feet           | From N/S        |                 | Feet Fr |              | Froi   | rom E/W County<br>Eddy |       |           |             |               |
| Latitu            | Latitude          |                      |                | Longit         | Longitude       |                 |         |              |        |                        |       | NAD<br>83 |             |               |
| irst 1            | 「ake Poir         | nt (FTP)             |                |                |                 |                 |         |              |        |                        |       |           |             |               |
| UL<br>M           | Section<br>28     | Township             | Range          | Lot            | Feet            |                 | From N  |              | Feet   |                        | Fror  | n E/W     | County      |               |
|                   | 28   25S   29E    |                      | 100<br>Longiti |                | South           |                 | 1485    |              | West   |                        | Eddy  |           |             |               |
| 00 000010         |                   |                      |                | 1              | 3.993066        |                 |         |              |        |                        |       | NAD 8     | 33          |               |
| UL.               | Section<br>21     | t (LTP) Township 25S | Range<br>29E   | Lot            | Feet<br>100     | From<br>North   |         | Feet<br>1485 |        | From<br>West           |       | Count     |             |               |
| Latitud<br>32.1   | 22451             |                      |                |                | Longitu<br>-103 | ude<br>3.993224 |         |              | NAD 83 |                        |       |           |             |               |
|                   |                   | defining w           | ,              | e Horiz<br>Yes | contal Sp       | pacing (        | Jnit?   | N            |        |                        |       |           |             |               |
| infill            |                   |                      |                |                | le, Oper        | ator Na         | ıme a   | nd we        | ell nu | mber                   | for D | efininį   | g well for  | r Horizontal  |
| PI#<br>0-01       | 15-               |                      |                |                |                 |                 |         |              |        |                        |       |           |             |               |
| pera              | itor Nam          | e:                   |                |                |                 | Proper          | rty Na  | me:          |        |                        |       |           |             | Well Number   |
| .OG               | Operat            | ing LLC              |                |                |                 | Admir           | al Fe   | edera        | I Co   | m                      |       |           |             | 503H          |
|                   |                   |                      |                |                |                 | <del></del>     |         |              |        | ·                      |       |           |             | KZ 06/29/2018 |