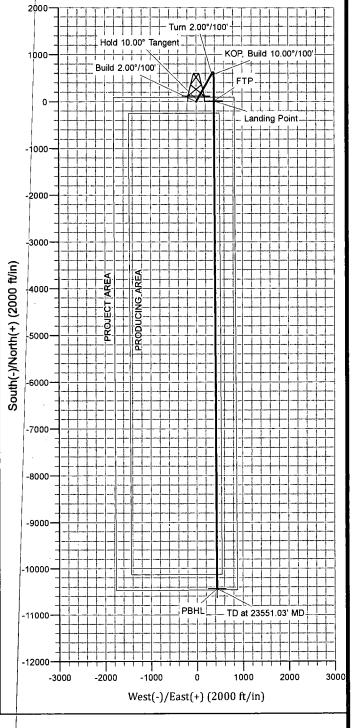

#### Proposed horizontal/directional/multi-lateral plan submission:

PlatinumMDP1\_34\_3FdCom46H\_DirectPlan\_20190327154652.pdf

PlatinumMDP1\_34\_3FdCom46H\_DirectPlot\_20190327154727.pdf

#### 1. Geologic Formations

| TVD of target | 12709' | Pilot Hole Depth              | N/A  |
|---------------|--------|-------------------------------|------|
| MD at TD:     | 23551' | Deepest Expected fresh water: | 673' |

#### **Delaware Basin**

| Formation       | TVD - RKB | <b>Expected Fluids</b> |
|-----------------|-----------|------------------------|
| Rustler         | 673       |                        |
| Salado          | 991       | Brine                  |
| Castile         | 2,861     | Brine                  |
| Lamar/Delaware  | 4,362     | Brine                  |
| Bell Canyon     | 4,386     | Oil/Gas                |
| Cherry Canyon   | 5,302     | Oil/Gas                |
| Brushy Canyon   | 6,651     | Losses                 |
| Bone Spring     | 8,227     | Oil/Gas                |
| 1st Bone Spring | 9,283     | Oil/Gas                |
| 2nd Bone Spring | 9,537     | Oil/Gas                |
| 3rd Bone Spring | 10,399    | Oil/Gas                |
| Wolfcamp        | 11,589    | Oil/Gas                |