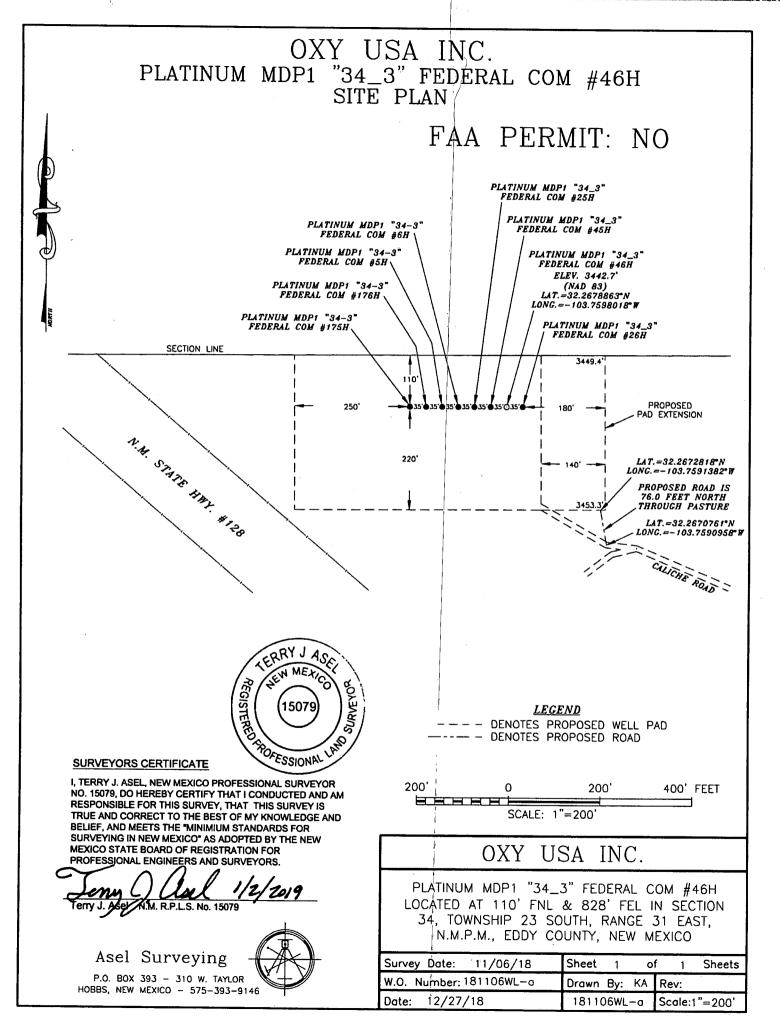

Distance to nearest well: 35 FT

Distance to lease line: 20 FT

Number: 5H

Reservoir well spacing assigned acres Measurement: 640 Acres

Well plat: PlatinumMDP1\_34\_3FdCom46H\_C102\_20190327151720.pdf

PlatinumMDP1\_34\_3FdCom46H\_SitePlan\_20190327151737.pdf

| Wellbore         | NS-Foot | NS Indicator | EW-Foot | EW Indicator | Twsp | Range | Section | Aliquot/Lot/Tract | Latitude       | Longitude            | County   | State | Meridian          | Lease Type | Lease Number   | Elevation     | MD        | ΔΛΙ       | Will this well produce<br>from this lease? |
|------------------|---------|--------------|---------|--------------|------|-------|---------|-------------------|----------------|----------------------|----------|-------|-------------------|------------|----------------|---------------|-----------|-----------|--------------------------------------------|
| SHL<br>Leg<br>#1 | 110     | FNL          | 828     | FEL          | 23S  | 31E   | 34      |                   | 32.26788<br>63 | -<br>103.7598<br>018 | EDD<br>Y |       | NEW<br>MEXI<br>CO | ļ          | NMNM<br>043744 | 344<br>3      | 0         | 0         |                                            |
| KOP<br>Leg<br>#1 | 50      | FNL          | 440     | FEL          | 23S  | 31E   | 34      | Aliquot<br>NENE   | 32.26805<br>18 | -<br>103.7585<br>466 | EDD<br>Y | 1     | NEW<br>MEXI<br>CO | Į.         | NMNM<br>043744 | -<br>879<br>3 | 123<br>00 | 122<br>36 |                                            |