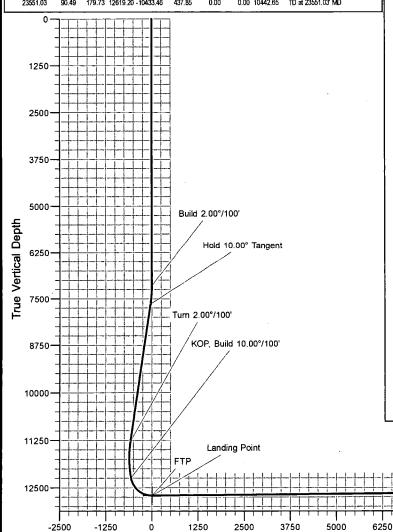

#### Proposed horizontal/directional/multi-lateral plan submission:

PlatinumMDP1\_34\_3FdCom46H\_DirectPlan\_20190327154652.pdf

PlatinumMDP1\_34\_3FdCom46H\_DirectPlot\_20190327154727.pdf

#### 1. Geologic Formations

| TVD of target | 12709' | Pilot Hole Depth              | N/A  |
|---------------|--------|-------------------------------|------|
| MD at TD:     | 23551' | Deepest Expected fresh water: | 673' |

#### **Delaware Basin**

| Formation       | TVD - RKB | <b>Expected Fluids</b> |
|-----------------|-----------|------------------------|
| Rustler         | 673       |                        |
| Salado          | 991       | Brine                  |
| Castile         | 2,861     | Brine                  |
| Lamar/Delaware  | 4,362     | Brine                  |
| Bell Canyon     | 4,386     | Oil/Gas                |
| Cherry Canyon   | 5,302     | Oil/Gas                |
| Brushy Canyon   | 6,651     | Losses                 |
| Bone Spring     | 8,227     | Oil/Gas                |
| 1st Bone Spring | 9,283     | Oil/Gas                |
| 2nd Bone Spring | 9,537     | Oil/Gas                |
| 3rd Bone Spring | 10,399    | Oil/Gas                |
| Wolfcamp        | 11,589    | Oil/Gas                |

#### 2. Casing Program

Buoyant Buoyant

| " II.l. (! (!)                                    | Casing Interval | Csg. Size | Weight   | ight     |         |         | SF                                           | OF D   | Body SF        | Joint SF  |     |
|---------------------------------------------------|-----------------|-----------|----------|----------|---------|---------|----------------------------------------------|--------|----------------|-----------|-----|
| Hole Size (in) From (ft) To (ft) (in) (lbs) Grade |                 | Conn.     | Collapse | SF Burst | Tension | Tension |                                              |        |                |           |     |
| 17.5                                              | 0               | 723       | 13.375   | 54.5     | J-55    |         | BTC                                          | 1.125  | 1.2            | 1.4       | 1.4 |
| 12.25                                             | 0               | 4412      | 9.625    | 43.5     | L-80    |         | BTC                                          | 1.125  | 1.2            | 1.4       | 1.4 |
| 8.5                                               | 0               | 12199     | 7.625    | 26.4     | L-80 HC | 1 1     | (0 ft to 4000 ft)<br>4000 ft to 12199<br>ft) | 1.125  | 1.2            | 1.4       | 1.4 |
| 6.75                                              | 0               | 23551     | 5.5      | 20       | P-110   |         | DQX                                          | 1.125  | 1.2            | 1.4       | 1.4 |
|                                                   |                 |           |          |          |         |         |                                              | SF Vah | es will meet o | or Exceed |     |