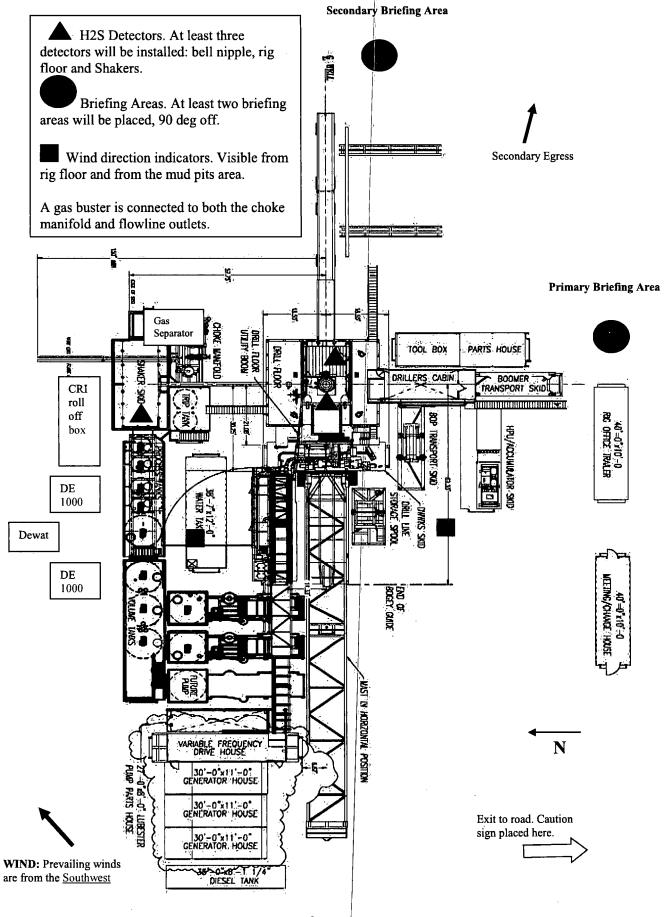

Describe:

Contingency Plans geoharzards description:

Contingency Plans geohazards attachment:

Hydrogen Sulfide drilling operations plan required? YES

Hydrogen sulfide drilling operations plan:

PlatinumMDP1\_34\_3FdCom46H\_H2S1\_20190327154952.pdf

PlatinumMDP1\_34\_3FdCom46H\_H2S2\_20190327155005.pdf

PlatinumMDP1\_34\_3FdCom46H\_EmergencyContactList\_20190327155027.pdf