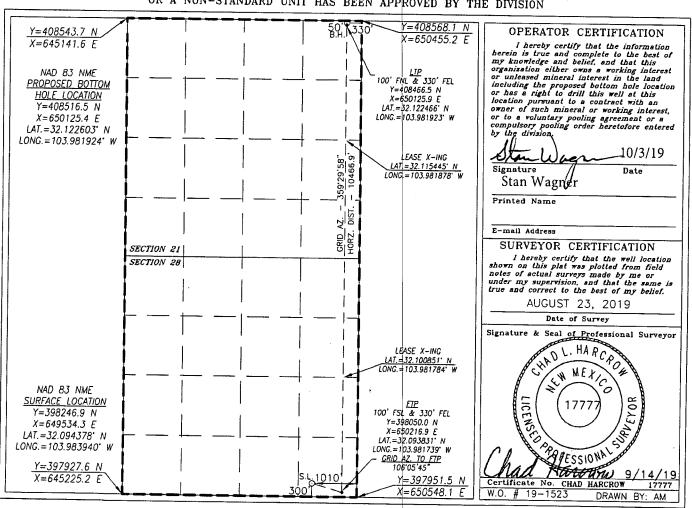

Form C-102 Revised August 1, 2011 Submit one copy to appropriate District Office

☐ AMENDED REPORT

WELL LOCATION AND ACREAGE DEDICATION PLAT Pool Code 96217 Willow Lake; Bone Spring, Southeast

30-015- 46 789 Property Code Property Name Well Number 313927 ADMIRAL FEDERAL COM 505H OGRID No. Operator Name Elevation 229137 COG OPERATING, LLC 2980.5

Surface Location

| UL or lot No. | Section | Township | Range | Lot Idn | Feet from the | North/South line | Feet from the | East/West line | County | l |
|---------------|---------|----------|-------|---------|---------------|------------------|---------------|----------------|--------|---|
| Р             | 28      | 25-S     | 29-E  |         | 300           | SOUTH            | 1010          | EAST           | EDDY   |   |

Bottom Hole Location If Different From Surface

| UL or lot No.   | Section | Township   | Range        | Lot Idn | Feet from the | Nor | th/South line | Feet from the | East/West line | County   |
|-----------------|---------|------------|--------------|---------|---------------|-----|---------------|---------------|----------------|----------|
| Α               | 21      | 25-S       | 29-E         |         | 50            |     | NORTH         | 330           | EAST           | EDDY     |
| Dedicated Acres | Joint o | r Infill C | onsolidation | Code Or | der No.       |     |               |               |                | <u> </u> |

NO ALLOWABLE WILL BE ASSIGNED TO THIS COMPLETION UNTIL ALL INTERESTS HAVE BEEN CONSOLIDATED OR A NON-STANDARD UNIT HAS BEEN APPROVED BY THE DIVISION